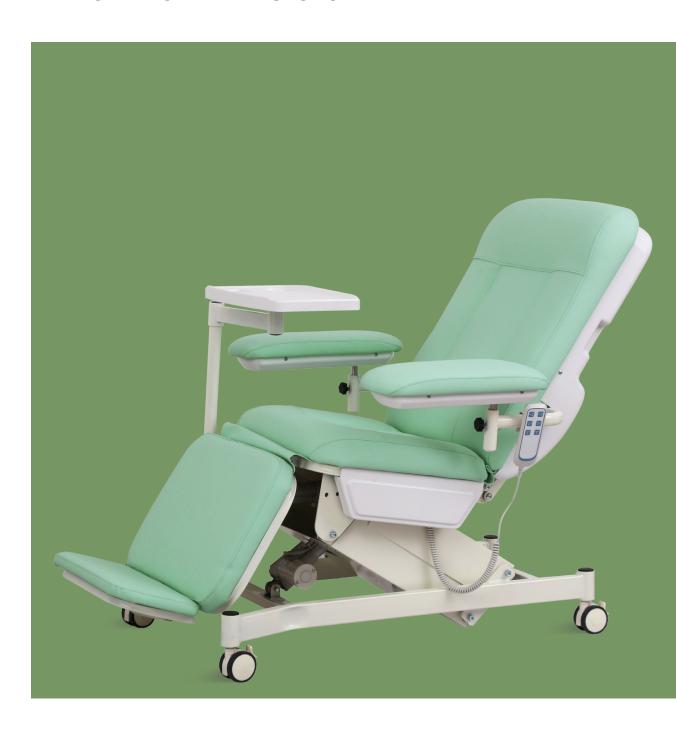

# NWE-133

## ELECTRIC DIALYSIS CHAIR

### FEATURES AND HIGHLIGHTS

### Technical parameters

| ■ Size                                                | 1800×580mm           |
|-------------------------------------------------------|----------------------|
| ■ Back                                                | 770×580mm            |
| ■ Seat                                                | 470×580mm            |
| ■ Leg                                                 | 380×540mm            |
| ■ Foot board                                          | 410×200mm            |
| Seat height                                           | 550-750mm            |
| Armrest                                               | 500×160mm            |
| <ul> <li>Mattress thickness</li> </ul>                | 60mm                 |
| Back rest lifting                                     | -8°- 70°             |
| Leg rest lifting                                      | 20° -75°             |
| Armrest swing out                                     | 0°-270°              |
| Voltage and frequency:                                | 100-240 V · 50/60 Hz |
| <ul> <li>Plug as required (hospital grade)</li> </ul> |                      |

### Technical configuration

| ✓ With CPR           |      |
|----------------------|------|
| ☑ Hand controller    | 1pc  |
| ✓ Power cord         | 1pc  |
| ☑ 3" silent caster   | 1set |
| ☑ Small dining table | 1pc  |

#### **Chair Cover**

Optional genuine leather or supebric cover, with artisanal making, comfortable hand feeling.

#### **Foot Board**

Foot pedal connects with leg rest, adjustable, can automatic extension the chair lenghth 250mm, realize both foot step and leg support functions.

#### Handrail

Upgraded armrest, can be right-left, front-back adjustable. Donor can control universal position. Armrest is R120° concave curve, avoid donor's arm sliding, ensure the donor's safety and comfortable.

#### Table Board

Adjustable ABS tray table, with antiskid convex edge, tank for cup and cellphone. USB/5V optional. Very convenient for donor.