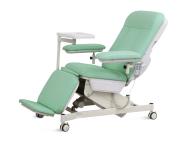

### FEATURES AND HIGHLIGHTS

### Technical parameters

| ■ Size                                                | 1800×580mm           |
|-------------------------------------------------------|----------------------|
| ■ Back                                                | 770×580mm            |
| ■ Seat                                                | 470×580mm            |
| ■ Leg                                                 | 380×540mm            |
| ■ Foot board                                          | 410×200mm            |
| Seat height                                           | 550-750mm            |
| Armrest                                               | 500×160mm            |
| <ul> <li>Mattress thickness</li> </ul>                | 60mm                 |
| Back rest lifting                                     | -8°- 70°             |
| Leg rest lifting                                      | 20° -75°             |
| Armrest swing out                                     | 0°-270°              |
| Voltage and frequency:                                | 100-240 V · 50/60 Hz |
| <ul> <li>Plug as required (hospital grade)</li> </ul> |                      |