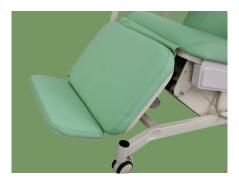

#### **Foot Board**

Foot pedal connects with leg rest, adjustable, can automatic extension the chair lenghth 250mm, realize both foot step and leg support functions.

#### Handrail

Upgraded armrest, can be right-left, front-back adjustable. Donor can control universal position. Armrest is R120° concave curve, avoid donor's arm sliding, ensure the donor's safety and comfortable.