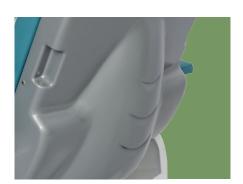

#### Handrail

Upgraded armrest, can be right-left, front-back adjustable. Donor can control universal position. Armrest is R120° concave curve, avoid donor's arm sliding, ensure the donor's safety and comfortable.