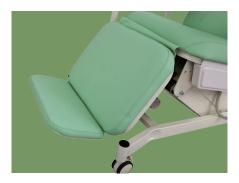

#### **Foot Board**

Foot pedal connects with leg rest, adjustable, can automatic extension the chair lenghth 250mm, realize both foot step and leg support functions.