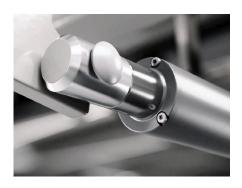

#### Handrail

Upgraded armrest, can be right-left, front-back adjustable. Donor can control universal position. Armrest is R120° concave curve, avoid donor's arm sliding, ensure the donor's safety and comfortable.