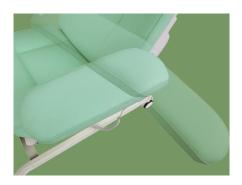

#### Handrail

Upgraded armrest, can be right-left, front-back adjustable. Donor can control universal position. Armrest is R120° concave curve, avoid donor's arm sliding, ensure the donor's safety and comfortable.