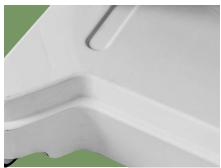

#### 11 Process epoxy painting, ASTM testing antibaterial, paint thickness 0.12mm, brightness 60°, paint can resist 50kg impact.

**Welding**Panasonic Robotic ensure 360° full smooth wedlding.

**Electric Motor** 