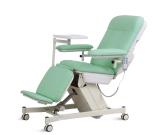

## ELECTRIC DIALYSIS CHAIR

## NWE-133

### FEATURES AND HIGHLIGHTS

### Technical parameters

| ■ Size                                                | 2000×580mm           |
|-------------------------------------------------------|----------------------|
| ■ Back                                                | 770×580mm            |
| <ul> <li>Seat</li> </ul>                              | 470×580mm            |
| • Leg                                                 | 400×540mm            |
| ■ Foot board                                          | 470×230mm            |
| <ul> <li>Seat height</li> </ul>                       | 550-700mm            |
| <ul> <li>Armrest</li> </ul>                           | 500×180mm            |
| <ul> <li>Mattress thickness</li> </ul>                | 60mm                 |
| Back rest lifting                                     | -8° - 70°            |
| <ul> <li>Leg rest lifting</li> </ul>                  | -60° - 0°            |
| Armrest swing out                                     | 0° - 270°            |
| Voltage and frequency:                                | 100-240 V · 50/60 Hz |
| <ul> <li>Plug as required (hospital grade)</li> </ul> |                      |