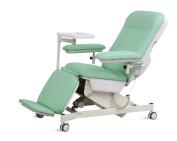

## ELECTRIC DIALYSIS CHAIR

## NWE-133

### FEATURES AND HIGHLIGHTS

### Technical parameters

| ■ Size                                                | 2000×580mm           |
|-------------------------------------------------------|----------------------|
| ■ Back                                                | 770×580mm            |
| <ul> <li>Seat</li> </ul>                              | 470×580mm            |
| • Leg                                                 | 400×540mm            |
| ■ Foot board                                          | 470×230mm            |
| <ul> <li>Seat height</li> </ul>                       | 550-700mm            |
| <ul> <li>Armrest</li> </ul>                           | 500×180mm            |
| <ul> <li>Mattress thickness</li> </ul>                | 60mm                 |
| Back rest lifting                                     | -8° - 70°            |
| <ul> <li>Leg rest lifting</li> </ul>                  | -60° - 0°            |
| Armrest swing out                                     | 0° - 270°            |
| Voltage and frequency:                                | 100-240 V · 50/60 Hz |
| <ul> <li>Plug as required (hospital grade)</li> </ul> |                      |