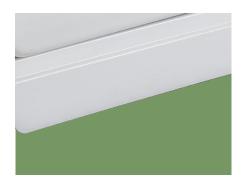

#### 11 Process epoxy painting, ASTM testing antibaterial, paint thickness 0.12mm, brightness 60°, paint can resist 50kg impact.

**Welding**Panasonic Robotic ensure 360° full smooth wedlding.

**Electric Motor** 