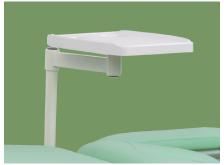

#### Table Board

Adjustable ABS tray table, with antiskid convex edge, tank for cup and cellphone. USB/5V optional. Very convenient for donor.