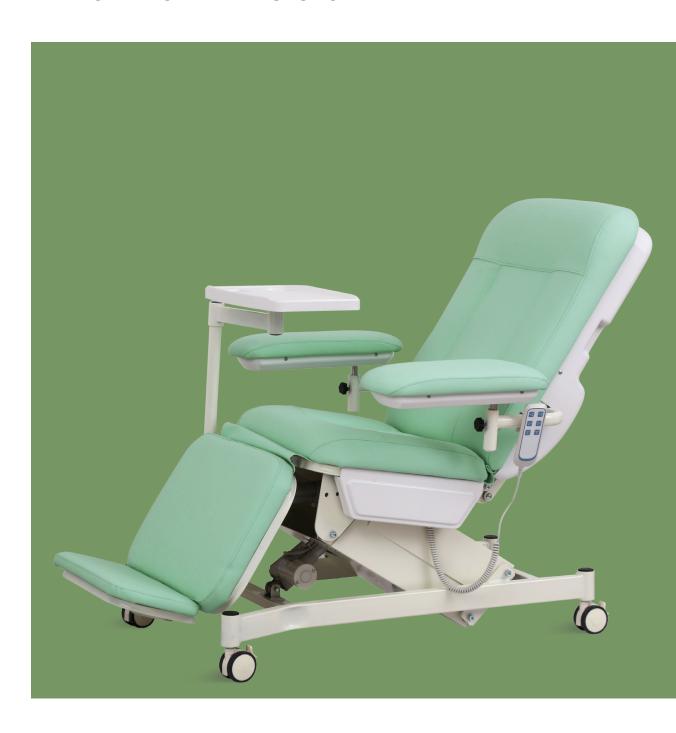

# NWE-133

## ELECTRIC DIALYSIS CHAIR

## NWE-133

### FEATURES AND HIGHLIGHTS

### Technical parameters

| ■ Size                                                | 2000×580mm           |
|-------------------------------------------------------|----------------------|
| ■ Back                                                | 770×580mm            |
| <ul> <li>Seat</li> </ul>                              | 470×580mm            |
| • Leg                                                 | 400×540mm            |
| ■ Foot board                                          | 470×230mm            |
| <ul> <li>Seat height</li> </ul>                       | 550-700mm            |
| <ul> <li>Armrest</li> </ul>                           | 500×180mm            |
| <ul> <li>Mattress thickness</li> </ul>                | 60mm                 |
| Back rest lifting                                     | -8° - 70°            |
| <ul> <li>Leg rest lifting</li> </ul>                  | -60° - 0°            |
| Armrest swing out                                     | 0° - 270°            |
| Voltage and frequency:                                | 100-240 V · 50/60 Hz |
| <ul> <li>Plug as required (hospital grade)</li> </ul> |                      |

### Technical configuration

| ☑ With CPR           |      |
|----------------------|------|
| ☑ Hand controller    | 1pc  |
| ✓ Power cord         | 1pc  |
| ☑ 3" silent caster   | 1set |
| ☑ Small dining table | 1pc  |

#### **Chair Cover**

Optional genuine leather or supebric cover, with artisanal making, comfortable hand feeling.

#### **Foot Board**

Foot pedal connects with leg rest, adjustable, can automatic extension the chair lenghth 250mm, realize both foot step and leg support functions.

#### Handrail

Upgraded armrest, can be right-left, front-back adjustable. Donor can control universal position. Armrest is R120° concave curve, avoid donor's arm sliding, ensure the donor's safety and comfortable.

#### Table Board

Adjustable ABS tray table, with antiskid convex edge, tank for cup and cellphone. USB/5V optional. Very convenient for donor.