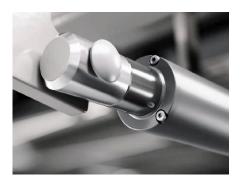

#### Handrail

Upgraded armrest, can be right-left, front-back adjustable. Donor can control universal position. Armrest is R120° concave curve, avoid donor's arm sliding, ensure the donor's safety and comfortable.