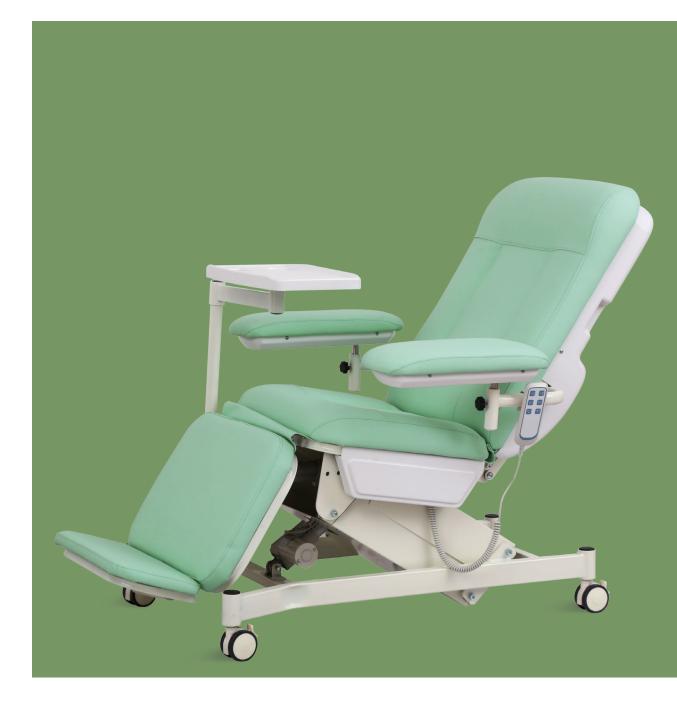

# NWE-133 ELECTRIC DIALYSIS CHAIR

### Technical parameters

| Size                              | 1800×580mm           |
|-----------------------------------|----------------------|
| Back                              | 770×580mm            |
| • Seat                            | 470×580mm            |
| • Leg                             | 380×540mm            |
| Foot board                        | 410×200mm            |
| Seat height                       | 550-750mm            |
| Armrest                           | 500×160mm            |
| Mattress thickness                | 60mm                 |
| Back rest lifting                 | -8°- 70°             |
| Leg rest lifting                  | 20° -75°             |
| Armrest swing out                 | 0°-270°              |
| Voltage and frequency:            | 100-240 V · 50/60 Hz |
| Plug as required (hospital grade) |                      |

### Technical configuration

| ☑ With CPR           |      |
|----------------------|------|
| 🗹 Hand controller    | 1pc  |
| ☑ Power cord         | lpc  |
| ☑ 3'' silent caster  | lset |
| 🗹 Small dining table | 1pc  |