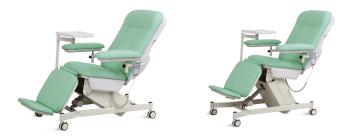

# NWE-133 ELECTRIC DIALYSIS CHAIR

### Technical parameters

| Size                              | 1800×580mm           |
|-----------------------------------|----------------------|
| Back                              | 770×580mm            |
| • Seat                            | 470×580mm            |
| • Leg                             | 380×540mm            |
| Foot board                        | 410×200mm            |
| Seat height                       | 550-750mm            |
| Armrest                           | 500×160mm            |
| Mattress thickness                | 60mm                 |
| Back rest lifting                 | -8°- 70°             |
| Leg rest lifting                  | 20° -75°             |
| Armrest swing out                 | 0°-270°              |
| Voltage and frequency:            | 100-240 V · 50/60 Hz |
| Plug as required (hospital grade) |                      |