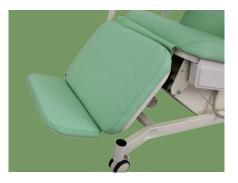

#### Foot Board

Foot pedal connects with leg rest, adjustable, can automatic extension the chair lenghth 250mm, realize both foot step and leg support functions.