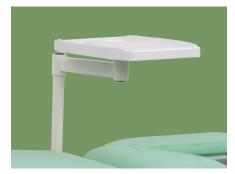

#### **Table Board**

Adjustable ABS tray table, with antiskid convex edge, tank for cup and cellphone. USB/5V optional. Very convenient for donor.