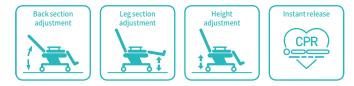

### Technical parameters

| Size                              | 1800×580mm           |
|-----------------------------------|----------------------|
| Back                              | 770×580mm            |
| • Seat                            | 470×580mm            |
| • Leg                             | 380×540mm            |
| Foot board                        | 410×200mm            |
| Seat height                       | 550-750mm            |
| Armrest                           | 500×160mm            |
| Mattress thickness                | 60mm                 |
| Back rest lifting                 | -8°- 70°             |
| Leg rest lifting                  | 20° -75°             |
| Armrest swing out                 | 0°-270°              |
| Voltage and frequency:            | 100-240 V · 50/60 Hz |
| Plug as required (hospital grade) |                      |