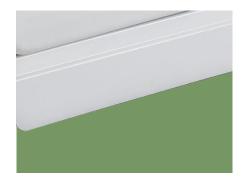

#### 11 Process epoxy painting, ASTM testing antibaterial, paint thickness 0.12mm, brightness 60°, paint can resist 50kg impact.

**Welding**Panasonic Robotic ensure 360° full smooth wedlding.

**Electric Motor** 