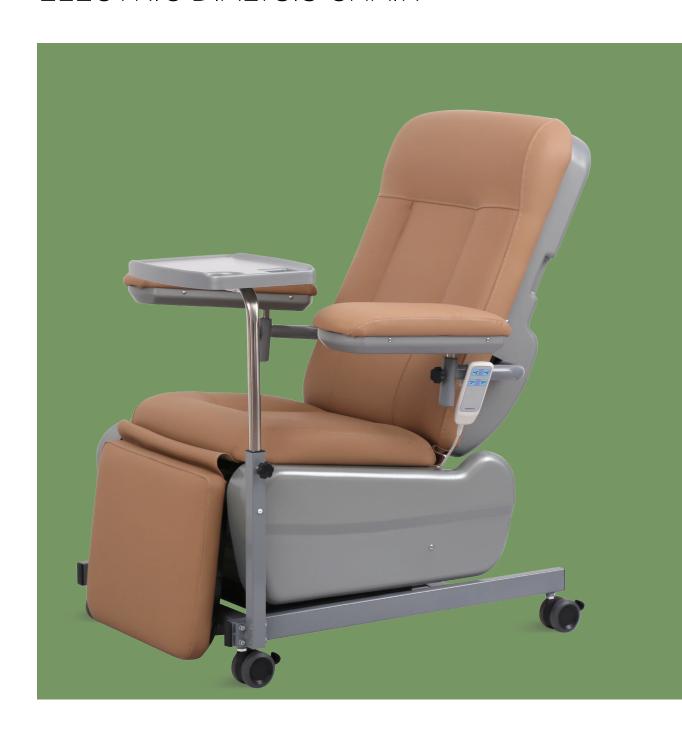

## ELECTRIC DIALYSIS CHAIR

### Technical parameters

| ■ Size                                                | 1750×580mm           |
|-------------------------------------------------------|----------------------|
| Back                                                  | 770×580mm            |
| • Seat                                                | 470×580mm            |
| • Leg                                                 | 410×540mm            |
| Seat height                                           | 530mm                |
| <ul> <li>Armrest</li> </ul>                           | 460×160mm            |
| <ul> <li>Mattress thickness</li> </ul>                | 60mm                 |
| Back rest lifting                                     | 0° - 70°             |
| Leg rest lifting                                      | -70° - 0°            |
| Armrest swing out                                     | 0° - 270°            |
| Voltage and frequency:                                | 100-240 V · 50/60 Hz |
| <ul> <li>Plug as required (hospital grade)</li> </ul> |                      |

### Technical configuration

| ☑ Hand controller    | 1pc  |
|----------------------|------|
| ✓ Power cord         | 1pc  |
| ✓ 3" silent caster   | 1set |
| ☑ Small dining table | 1pc  |

**Steels**Baosteel from Fortune Global 500.

#### **Table Board**

Adjustable ABS tray table, with antiskid convex edge, tank for cup and cellphone. USB/5V optional. Very convenient for donor.

#### Handrail

Upgraded armrest, can be right-left, front-back adjustable. Donor can control universal position. Armrest is R120° concave curve, avoid donor's arm sliding, ensure the donor's safety and comfortable.

#### **Dustproof Base Cover**

With dustproof base cover, protect motors and lines, easy to clean.