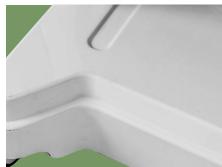

#### 11 Process epoxy painting, ASTM testing antibaterial, paint thickness 0.12mm, brightness 60°, paint can resist 50kg impact.

**Welding**Panasonic Robotic ensure 360° full smooth wedlding.

**Electric Motor** 