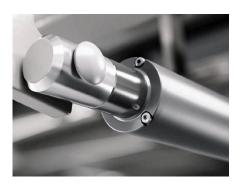

#### Handrail

Upgraded armrest, can be right-left, front-back adjustable. Donor can control universal position. Armrest is R120° concave curve, avoid donor's arm sliding, ensure the donor's safety and comfortable.