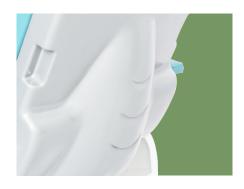

#### Plastic

11 Process epoxy painting, ASTM testing antibaterial, paint thickness 0.12mm, brightness 60°, paint can resist 50kg impact.

#### Handrail

Upgraded armrest, can be right-left, front-back adjustable. Donor can control universal position. Armrest is R120° concave curve, avoid donor's arm sliding, ensure the donor's safety and comfortable.