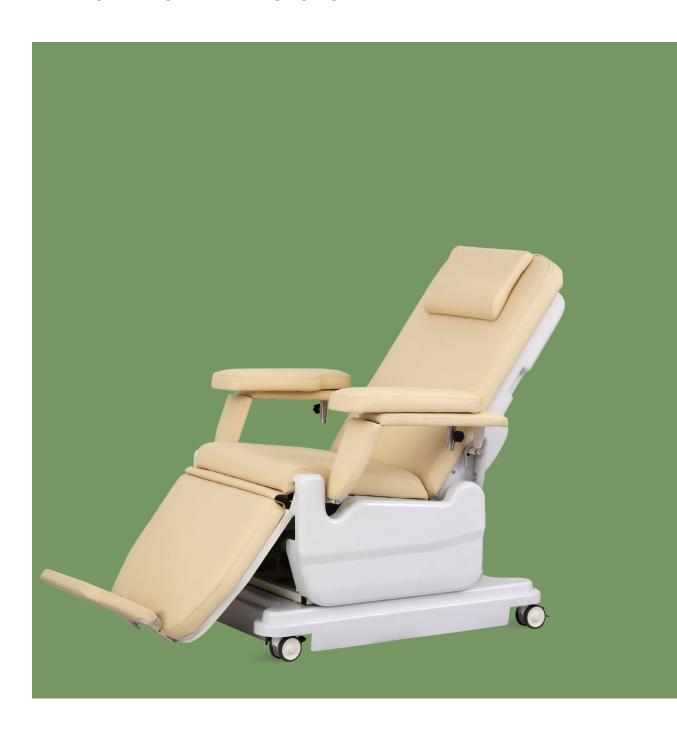

# NWE-131

## ELECTRIC DIALYSIS CHAIR

### FEATURES AND HIGHLIGHTS

#### Handrail

Upgraded armrest, can be right-left, front-back adjustable. Donor can control universal position. Armrest is R120° concave curve, avoid donor's arm sliding, ensure the donor's safety and comfortable.

Pillow

Ergonomics design removable pillow.

**Dustproof Base Cover** 

With dustproof base cover, protect motors and lines, easy to clean.