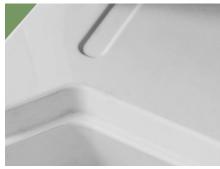

#### Plastic

11 Process epoxy painting, ASTM testing antibaterial, paint thickness 0.12mm, brightness 60°, paint can resist 50kg impact.