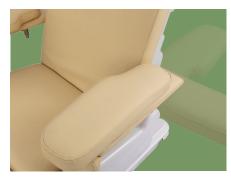

#### Handrail

Upgraded armrest, can be right-left, front-back adjustable. Donor can control universal position. Armrest is R120° concave curve, avoid donor's arm sliding, ensure the donor's safety and comfortable.