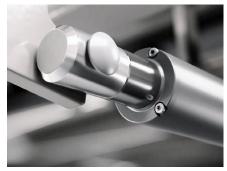

**Plastic** 11 Process epoxy painting, ASTM testing antibaterial, paint thickness 0.12mm, brightness 60°, paint can resist 50kg impact.

Electric Motor Linear motor, with UL/ROHS/EN standard. Noise under 50 dB, with lifetime 20,000 times movement.