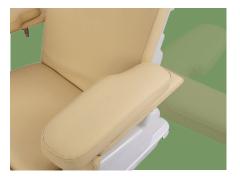

#### Handrail

Upgraded armrest, can be right-left, front-back adjustable. Donor can control universal position. Armrest is R120° concave curve, avoid donor's arm sliding, ensure the donor's safety and comfortable.