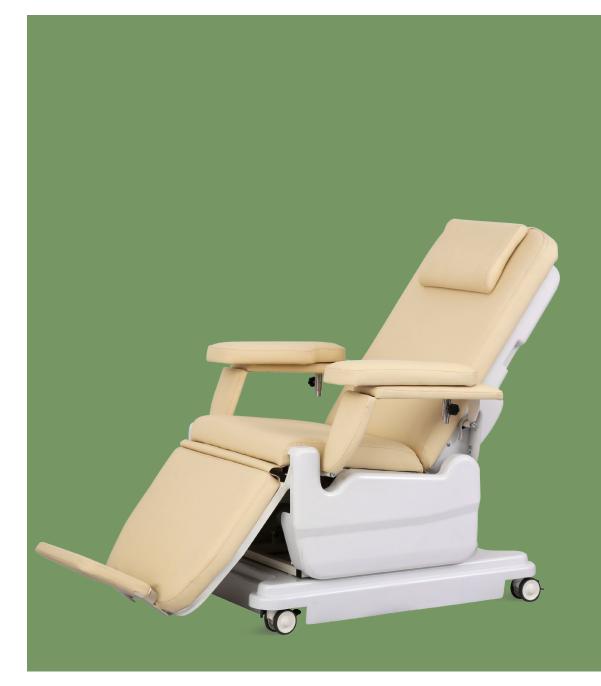

# NWE-131 ELECTRIC DIALYSIS CHAIR

## NWE-131 FEATURES AND HIGHLIGHTS

### Technical parameters

| • Size                                                | 1800×580mm           |
|-------------------------------------------------------|----------------------|
| • Back                                                | 770×590mm            |
| • Seat                                                | 500×590mm            |
| • Leg                                                 | (500-590)×470mm      |
| Foot board                                            | 360×220mm            |
| Seat height                                           | 560mm                |
| Pillow                                                | 370×240mm            |
| Armrest                                               | 500×160mm            |
| <ul> <li>Mattress thickness</li> </ul>                | 60mm                 |
| Back rest lifting                                     | -10° - 70°           |
| Leg rest lifting                                      | -50° - 0°            |
| <ul> <li>Armrest swing out</li> </ul>                 | 0° - 270°            |
| <ul> <li>Voltage and frequency:</li> </ul>            | 100-240 V · 50/60 Hz |
| <ul> <li>Plug as required (hospital grade)</li> </ul> |                      |
|                                                       |                      |

#### Handrail

Upgraded armrest, can be right-left, front-back adjustable. Donor can control universal position. Armrest is R120° concave curve, avoid donor's arm sliding, ensure the donor's safety and comfortable.