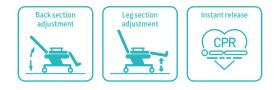

### Technical configuration

| With CPR            |      |
|---------------------|------|
| 🗹 Hand controller   | 1pc  |
| ☑ Power cord        | 1pc  |
| ☑ 3'' silent caster | 1set |

**Steeis** Baosteel form Fortunste Global 500