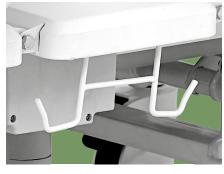

#### Castors

Adopt diameter ≥125mm silent hardshell castors, each caster with brake.

Drainage Hook

Drainage hooks on both sides of the bed.

Manual CPR

Equipped with manual CPR emergency.