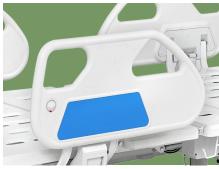

Head & Foot Board

Simple head and foot board, easy and quick disassembly. Foot board with name card.