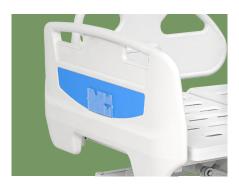

Head & Foot Board

Simple head and foot board, easy and quick disassembly. Foot board with name card.