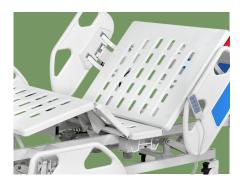

#### Platform

Bed surface width is 900mm, using four-piece bed platform, stamping forming platform, smooth surface no welding scar. With multi-air hole, it's breathable and has non-slip function. The surface has no welding scar, the back has steel reinforcement, adopts double support structure, prolongs the life of the bed, and the load-bearing capacity is 200KG.