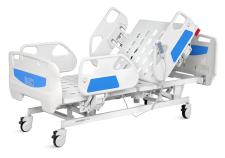

rm, smooth surface no welding scar. With multi-air hole, it's breathable and has non-slip function. The surface has no welding scar, the back has steel reinforcement, adopts double support structure, prolongs the life of the bed, and the load-bearing capacity is 200KG.



#### Siderail

With angle indicator, beautiful appearance, easy to operate, durable, easy to clean, anti-pinch design, guardrail lifting using a damper device to control the speed and noise, can be hidden under the bed.



Head & Foot Board

Simple head and foot board, easy and quick disassembly. Foot board with name card.



#### Castors

Adopt diameter ≥125mm silent hardshell castors, each caster with brake.



Drainage Hook

Drainage hooks on both sides of the bed.



Manual CPR

Equipped with manual CPR emergency.









# **NUMBER WIN**



+86 18021239272

No. 35, Lehong Road · Zhangjiagang (Jiangsu) · China

export@number-win.com

www.number-win.com