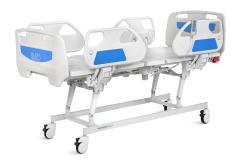

, smooth surface no welding scar. With multi-air hole, it's breathable and has non-slip function. The surface has no welding scar, the back has steel reinforcement, adopts double support structure, prolongs the life of the bed, and the load-bearing capacity is 200KG.



#### Siderail

With angle indicator, beautiful appearance, easy to operate, durable, easy to clean, anti-pinch design, guardrail lifting using a damper device to control the speed and noise, can be hidden under the bed.



Head & Foot Board

Simple head and foot board, easy and quick disassembly. Foot board with name card.



#### Castors

Adopt diameter ≥125mm silent hardshell castors, each caster with brake.



Drainage Hook

Drainage hooks on both sides of the bed.



Manual CPR

Equipped with manual CPR emergency.









# **NUMBER WIN**



+86 18021239272

No. 35, Lehong Road · Zhangjiagang (Jiangsu) · China

export@number-win.com

www.number-win.com