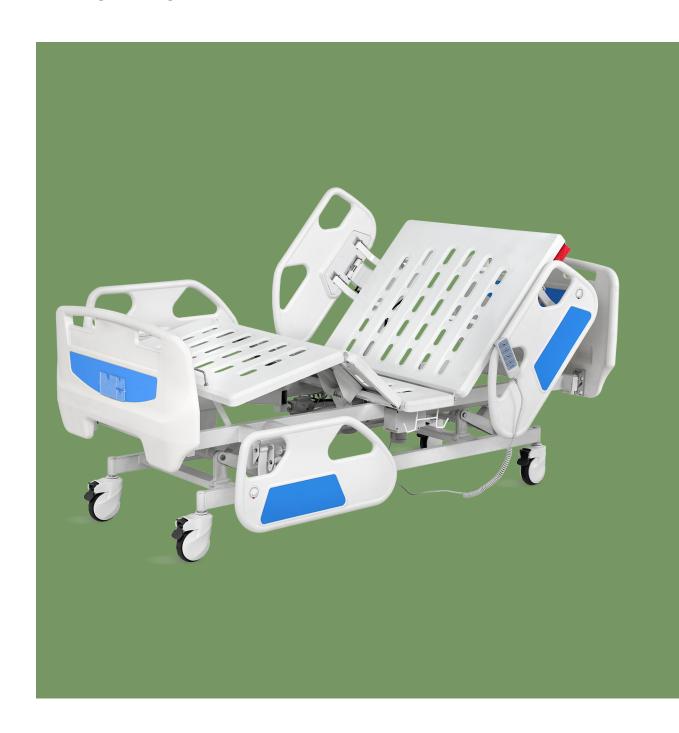

# **NWD604**

## ELECTRIC BED

## **NWD604**

## FEATURES AND HIGHLIGHTS

### Technical parameters

| External size (LxW)                   | 2160x1080(±10mm) |
|---------------------------------------|------------------|
| Height adjustment                     | 470-820mm(±10mm) |
| <ul> <li>Mattress platform</li> </ul> | 1930x900mm       |
| Back-rest adjustment                  | 0-75° (±10°)     |
| Knee-rest adjustment                  | 0-55° (±10°)     |
| Safe working load                     | 200 kg           |

### Technical configuration

| ☑ Linear motor               | 3pcs |
|------------------------------|------|
| ☑ 5" hardshell castors       | 4pcs |
| ☑ PP side rail extra height  | 1set |
| ☑ PP bed ends with safe lock | 1set |
| ☑ Hand controller            | 1pc  |
| ☑ IV pole prevision          | 4pcs |
| ☑ Drainage hook              | 2pcs |
| ☑ Mattress holder            | 2pcs |
| ☑ Manual CPR                 |      |

#### Platform

Bed surface width is 900mm, using four-piece bed platform, stamping forming platform, smooth surface no welding scar. With multi-air hole, it's breathable and has non-slip function. The surface has no welding scar, the back has steel reinforcement, adopts double support structure, prolongs the life of the bed, and the load-bearing capacity is 200KG.

#### Siderail

With angle indicator, beautiful appearance, easy to operate, durable, easy to clean, anti-pinch design, guardrail lifting using a damper device to control the speed and noise, can be hidden under the bed.

Head & Foot Board

Simple head and foot board, easy and quick disassembly. Foot board with name card.

#### Castors

Adopt diameter ≥125mm silent hardshell castors, each caster with brake.

Drainage Hook

Drainage hooks on both sides of the bed.

Manual CPR

Equipped with manual CPR emergency.