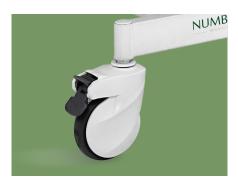

#### Castors

Adopt diameter ≥125mm silent hardshell castors, each caster with brake.

Drainage Hook

Drainage hooks on both sides of the bed.

Manual CPR

Equipped with manual CPR emergency.