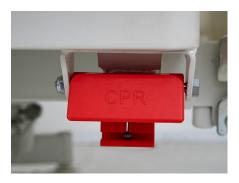

### Technical configuration

| ☑ Linear motor               | 3pcs |
|------------------------------|------|
| ☑ 5" hardshell castors       | 4pcs |
| ☑ PP side rail extra height  | 1set |
| ☑ PP bed ends with safe lock | 1set |
| ☑ Hand controller            | 1pc  |
| ☑ IV pole prevision          | 4pcs |
| ☑ Drainage hook              | 2pcs |
| ☑ Mattress holder            | 2pcs |
| ☑ Manual CPR                 |      |

#### Castors

Adopt diameter ≥125mm silent hardshell castors, each caster with brake.

Drainage Hook

Drainage hooks on both sides of the bed.

Manual CPR

Equipped with manual CPR emergency.