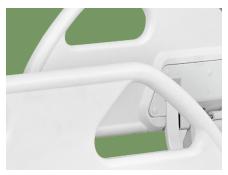

#### Siderail

With angle indicator, beautiful appearance, easy to operate, durable, easy to clean, anti-pinch design, guardrail lifting using a damper device to control the speed and noise, can be hidden under the bed.