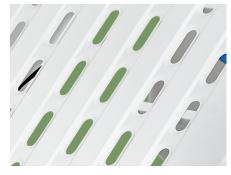

#### Platform

Bed surface width is 900mm, using four-piece bed platform, stamping forming platform, smooth surface no welding scar. With multi-air hole, it's breathable and has non-slip function. The surface has no welding scar, the back has steel reinforcement, adopts double support structure, prolongs the life of the bed, and the load-bearing capacity is 200KG.