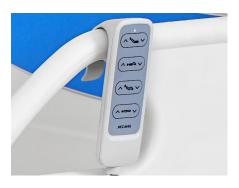

#### **Hand Controller**

The hand controller equipped with a flexible spring cord, felicitating operation of bed in the optimal position and allowing the nurse to easily control all standard functions.