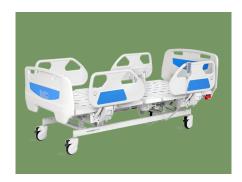

### Technical parameters

| External size (LxW)                   | 2160x1080(±10mm) |
|---------------------------------------|------------------|
| Height adjustment                     | 470-820mm(±10mm) |
| <ul> <li>Mattress platform</li> </ul> | 1930x900mm       |
| Back-rest adjustment                  | 0-75° (±10°)     |
| Knee-rest adjustment                  | 0-55° (±10°)     |
| Safe working load                     | 200 kg           |

### Technical configuration

| ☑ Linear motor               | 3pcs |
|------------------------------|------|
| ☑ 5" hardshell castors       | 4pcs |
| ☑ PP side rail extra height  | 1set |
| ☑ PP bed ends with safe lock | 1set |
| ☑ Hand controller            | 1pc  |
| ☑ IV pole prevision          | 4pcs |
| ☑ Drainage hook              | 2pcs |
| ☑ Mattress holder            | 2pcs |
| ☑ Manual CPR                 |      |