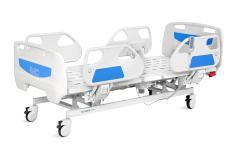

form, smooth surface no welding scar. With multi-air hole, it's breathable and has non-slip function. The surface has no welding scar, the back has steel reinforcement, adopts double support structure, prolongs the life of the bed, and the load-bearing capacity is 200KG.



#### Siderail

With angle indicator, beautiful appearance, easy to operate, durable, easy to clean, anti-pinch design, guardrail lifting using a damper device to control the speed and noise, can be hidden under the bed.



Head & Foot Board

Simple head and foot board, easy and quick disassembly. Foot board with name card.



#### Castors

Adopt diameter ≥125mm silent hardshell castors, each caster with brake.



Drainage Hook

Drainage hooks on both sides of the bed.



Manual CPR

Equipped with manual CPR emergency.









# **NUMBER WIN**



+86 18021239272

No. 35, Lehong Road · Zhangjiagang (Jiangsu) · China

export@number-win.com

www.number-win.com