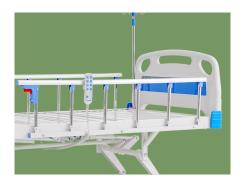

**Siderail** Aluminum alloy side rail, 6-staff, collapsed type with safe lock.

Head & Foot Board Mordern design. Easy to be cleaned and installed.

**IV Pole** Full SS IV pole