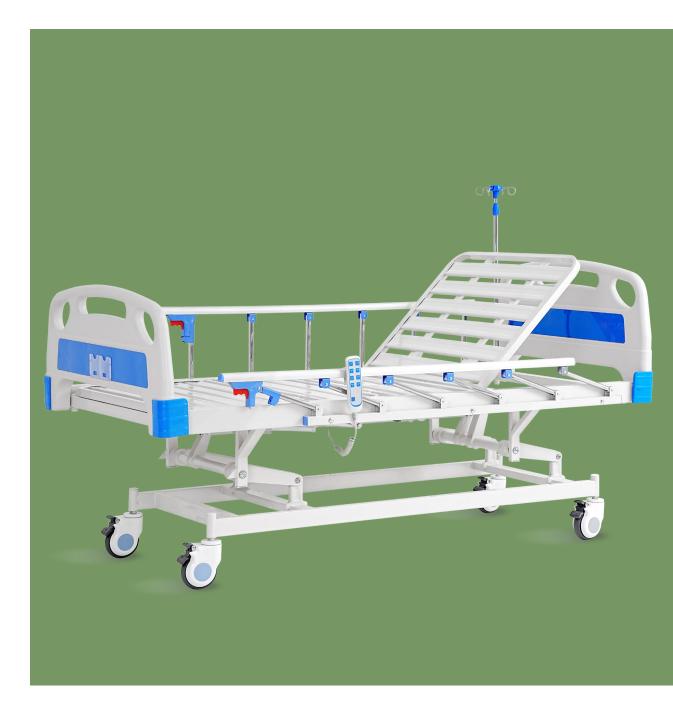

## NWD603 ELECTRIC BED

# NWD603

#### Technical parameters

| External size (LxW)                                   | 2080x960±20mm  |
|-------------------------------------------------------|----------------|
| <ul> <li>Back-rest adjustment</li> </ul>              | 0-70° (±5°)    |
| Knee-rest adjustment                                  | 0-35° (±5°)    |
| Safe working load                                     | 200 kg         |
| Height adjustment                                     | 500-750mm±20mm |
| <ul> <li>Voltage 100-240 V</li> </ul>                 |                |
| Frequency 50/60 Hz                                    |                |
| <ul> <li>Plug as required (hospital grade)</li> </ul> |                |

#### Technical configuration

| ☑ 5" covered castors          | 4pcs |
|-------------------------------|------|
| ☑ ABS bed ends with safe lock | 1set |
| ☑ Foldable side rail          | 1set |
| 🗹 Linear Motor                | 1pc  |
| 🗹 IV Pole 4 Hooks             | 1set |
| ☑ IV Pole Prevision           | 4pcs |