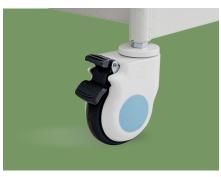

5" covered casters. TPR tire no worn out after running 30KM, save anti-winding hard shell, united forming without bolts.

Pass Dynamic test: Bearing 120kg run 30KM and pass obstacles 500 time.

**Platform** Bar-type platform, smooth surface no welding scar, bearing 200KG load.