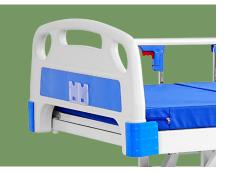

**Siderail** Aluminum alloy side rail, 6-staff, collapsed type with safe lock.

Head & Foot Board Mordern design. Easy to be cleaned and installed.

**IV Pole** Full SS IV pole