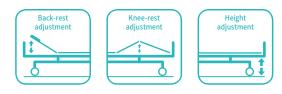

#### Technical parameters

| External size (LxW)                                   | 2080x960±20mm  |
|-------------------------------------------------------|----------------|
| <ul> <li>Back-rest adjustment</li> </ul>              | 0-70° (±5°)    |
| Knee-rest adjustment                                  | 0-35° (±5°)    |
| Safe working load                                     | 200 kg         |
| Height adjustment                                     | 500-750mm±20mm |
| <ul> <li>Voltage 100-240 V</li> </ul>                 |                |
| Frequency 50/60 Hz                                    |                |
| <ul> <li>Plug as required (hospital grade)</li> </ul> |                |