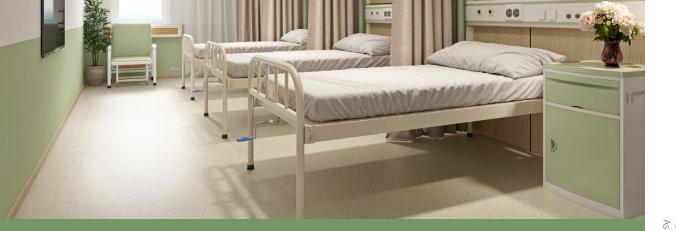

## NWD603 ELECTRIC BED

# NWD603

### FEATURES AND HIGHLIGHTS

#### Optional

| Mattress platform | 1960x900x500±20mm |
|-------------------|-------------------|
|                   |                   |

**Design** Modern design. Easy to be cleaned and installed.

Castors

5" covered casters. TPR tire no worn out after running 30KM, save anti-winding hard shell, united forming without bolts.

Pass Dynamic test: Bearing 120kg run 30KM and pass obstacles 500 time.

**Platform** Bar-type platform, smooth surface no welding scar, bearing 200KG load.

**Siderail** Aluminum alloy side rail, 6-staff, collapsed type with safe lock.

Head & Foot Board Mordern design. Easy to be cleaned and installed.

**IV Pole** Full SS IV pole