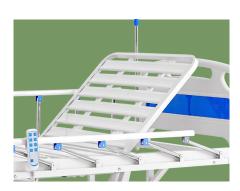

5" covered casters. TPR tire no worn out after running 30KM, save anti-winding hard shell, united forming without bolts.

Pass Dynamic test: Bearing 120kg run 30KM and pass obstacles 500 time.

**Platform** Bar-type platform, smooth surface no welding scar, bearing 200KG load.