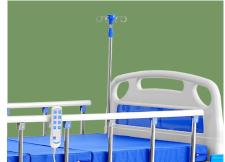

**Siderail** Aluminum alloy side rail, 6-staff, collapsed type with safe lock.

Head & Foot Board Mordern design. Easy to be cleaned and installed.

**IV Pole** Full SS IV pole