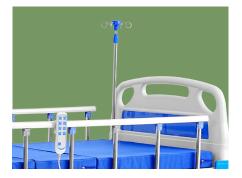

#### Siderail

Aluminum alloy side rail, 6-staff, collapsed type with safe lock.

#### IV Pole

Full SS IV pole