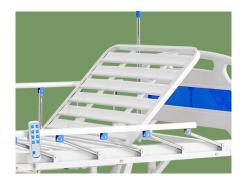

#### Platform

Bar-type platform, smooth surface no welding scar, bearing 200KG load.

#### Siderail

Aluminum alloy side rail, 6-staff, collapsed type with safe lock.