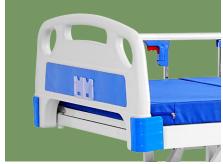

#### Head & Foot Board

Mordern design. Easy to be cleaned and installed.

#### Design

Modern design. Easy to be cleaned and installed.