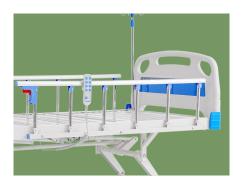

#### Siderail

Aluminum alloy side rail, 6-staff, collapsed type with safe lock.

#### IV Pole

Full SS IV pole