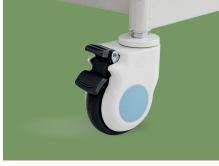

#### Castors

5" covered casters.

TPR tire no worn out after running 30KM, save anti-winding hard shell, united forming without bolts.

Pass Dynamic test: Bearing 120kg run 30KM and pass obstacles 500 time.