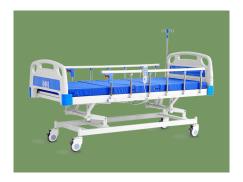

| 200 kg         |
| <ul> <li>Height adjustment</li> </ul>                 | 500-750mm±20mm |
| ■ Voltage 100-240 V                                   |                |
| Frequency 50/60 Hz                                    |                |
| <ul> <li>Plug as required (hospital grade)</li> </ul> |                |

#### Technical configuration

| ✓ 5" covered castors          | 4pcs |
|-------------------------------|------|
| ☑ ABS bed ends with safe lock | 1set |
| ✓ Foldable side rail          | 1set |
| ☑ Linear Motor                | 1pc  |
| ☑ IV Pole 4 Hooks             | 1set |
| ✓ IV Pole Prevision           | 4pcs |

#### Optional

| ☐ Mattress platform | 1960x900x500±20mm |
|---------------------|-------------------|
|---------------------|-------------------|



#### Design

Modern design. Easy to be cleaned and installed.



#### Castors

5" covered casters.

TPR tire no worn out after running 30KM, save anti-winding hard shell, united forming without bolts.

Pass Dynamic test: Bearing 120kg run 30KM and pass obstacles 500 time.



#### Platform

Bar-type platform, smooth surface no welding scar, bearing 200KG load.



#### Siderail

Aluminum alloy side rail, 6-staff, collapsed type with safe lock.



#### Head & Foot Board

Mordern design. Easy to be cleaned and installed.



#### IV Pole

Full SS IV pole





# **NUMBER WIN**



+86 18021231901

- No. 35, Lehong Road · Zhangjiagang (Jiangsu) · China
- export@number-win.com
- www.number-win.com