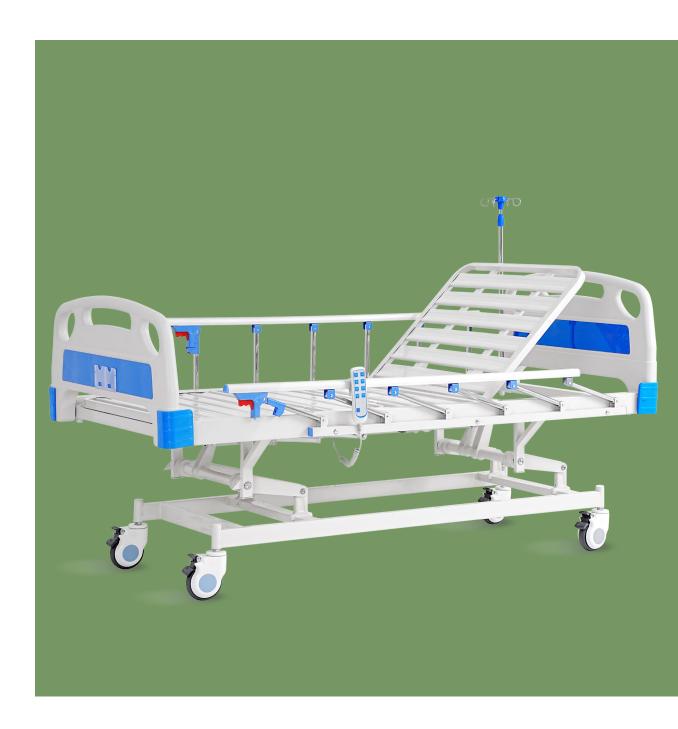

### FEATURES AND HIGHLIGHTS

#### Technical parameters

| <ul><li>External size (LxW)</li></ul>                 | 2080x960±20mm  |
|-------------------------------------------------------|----------------|
| Back-rest adjustment                                  | 0-70° (±5°)    |
| <ul> <li>Knee-rest adjustment</li> </ul>              | 0-35° (±5°)    |
| Safe working load                                     | 200 kg         |
| <ul> <li>Height adjustment</li> </ul>                 | 500-750mm±20mm |
| ■ Voltage 100-240 V                                   |                |
| Frequency 50/60 Hz                                    |                |
| <ul> <li>Plug as required (hospital grade)</li> </ul> |                |

#### Design

Modern design. Easy to be cleaned and installed.

#### Castors

5" covered casters.

TPR tire no worn out after running 30KM, save anti-winding hard shell, united forming without bolts.

Pass Dynamic test: Bearing 120kg run 30KM and pass obstacles 500 time.

#### Platform

Bar-type platform, smooth surface no welding scar, bearing 200KG load.

#### Siderail

Aluminum alloy side rail, 6-staff, collapsed type with safe lock.

#### Head & Foot Board

Mordern design. Easy to be cleaned and installed.

#### IV Pole

Full SS IV pole