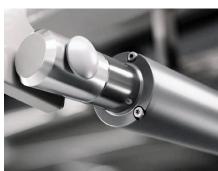

#### Weldingl

Aluminum alloy side rail, 6-staff, collapsed type with safe lock.