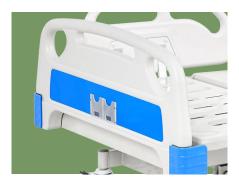

#### Head & Foot Board

Simple and elegant bed head and foot shape, easy to disassemble and install, with medical record card at the foot of the bed

#### Design

The simple and elegant head and foot board design of the bed meets the hospital's infection control requirements and supports daily disinfection operations.