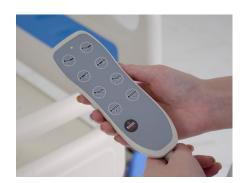

#### **Hand Controller**

The hand controller has a flexible spring wire, which makes it convenient and flexible to operate the hospital bed in the best position. Nurses can easily control all standard functions, including one-button CPR and background light function.