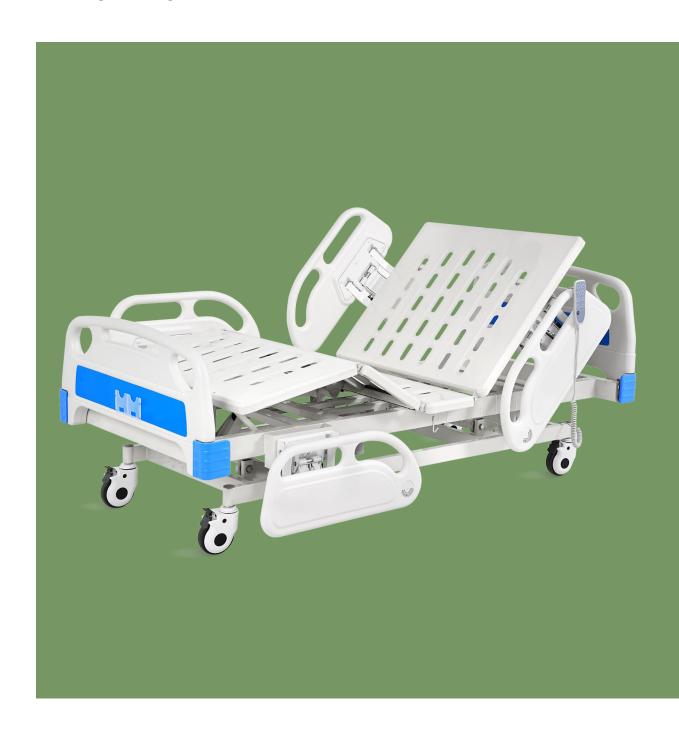

## **NWD602**

### FEATURES AND HIGHLIGHTS

#### Design

The simple and elegant head and foot board design of the bed meets the hospital's infection control requirements and supports daily disinfection operations.

#### Weldingl

Aluminum alloy side rail, 6-staff, collapsed type with safe lock.

#### **Hand Controller**

The hand controller has a flexible spring wire, which makes it convenient and flexible to operate the hospital bed in the best position. Nurses can easily control all standard functions, including one-button CPR and background light function.

#### Platform

The bed width is 900mm, using a four-piece bed board, made of high-quality cold-rolled steel plate stamped at one time, with a thickness of 1.0mm, and a multi-hole design for easy ventilation and anti-slip function. There are no solder joints on the surface, and there are steel pipe reinforcements on the back. It adopts a double-support unloading structure to extend the life of the hospital bed and has a load-bearing capacity of 200KG.

#### Siderail

C-type guardrail, with angle display function, made of PP engineering plastic, beautiful appearance, easy to operate, sturdy and durable, easy to clean, anti-pinch design, the guardrail lift uses a damper device to control speed and noise, and can be hidden under the bed panel when lowered flush with bed frame

#### Head & Foot Board

Simple and elegant bed head and foot shape, easy to disassemble and install, with medical record card at the foot of the bed

#### Castor

Use medical silent wheels with a diameter of 125mm, and each caster has a brake

#### Drainage Hook

There are drainage hooks on both sides of the bed.