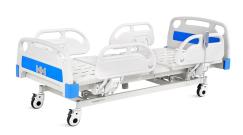

ments on the back. It adopts a double-support unloading structure to extend the life of the hospital bed and has a load-bearing capacity of 200KG.



#### Siderail

C-type guardrail, with angle display function, made of PP engineering plastic, beautiful appearance, easy to operate, sturdy and durable, easy to clean, anti-pinch design, the guardrail lift uses a damper device to control speed and noise, and can be hidden under the bed panel when lowered flush with bed frame



#### Head & Foot Board

Simple and elegant bed head and foot shape, easy to disassemble and install, with medical record card at the foot of the bed



#### Castor

Use medical silent wheels with a diameter of 125mm, and each caster has a brake



#### Drainage Hook

There are drainage hooks on both sides of the bed.









# **NUMBER WIN**



+86 18021231901

- No. 35, Lehong Road · Zhangjiagang (Jiangsu) · China
- export@number-win.com
- www.number-win.com