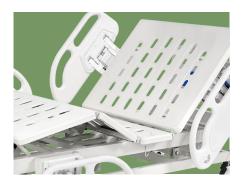

#### Platform

The bed width is 900mm, using a four-piece bed board, made of high-quality cold-rolled steel plate stamped at one time, with a thickness of 1.0mm, and a multi-hole design for easy ventilation and anti-slip function. There are no solder joints on the surface, and there are steel pipe reinforcements on the back. It adopts a double-support unloading structure to extend the life of the hospital bed and has a load-bearing capacity of 200KG.