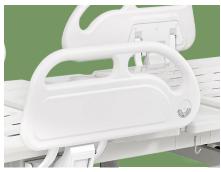

#### Head & Foot Board

Simple and elegant bed head and foot shape, easy to disassemble and install, with medical record card at the foot of the bed