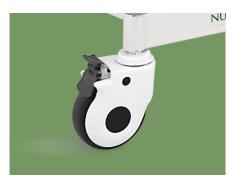

#### Castor

Use medical silent wheels with a diameter of 125mm, and each caster has a brake