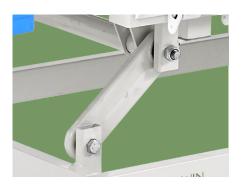

#### Weldingl

Aluminum alloy side rail, 6-staff, collapsed type with safe lock.

#### Platform

The bed width is 900mm, using a four-piece bed board, made of high-quality cold-rolled steel plate stamped at one time, with a thickness of 1.0mm, and a multi-hole design for easy ventilation and anti-slip function. There are no solder joints on the surface, and there are steel pipe reinforcements on the back. It adopts a double-support unloading structure to extend the life of the hospital bed and has a load-bearing capacity of 200KG.