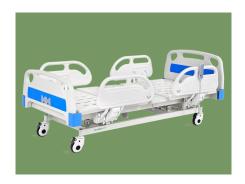

### ELECTRIC BED

## **NWD602**

#### Design

The simple and elegant head and foot board design of the bed meets the hospital's infection control requirements and supports daily disinfection operations.

#### Head & Foot Board

Simple and elegant bed head and foot shape, easy to disassemble and install, with medical record card at the foot of the bed