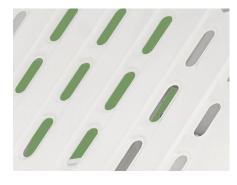

#### Platform

The bed width is 900mm, using a four-piece bed board, made of high-quality cold-rolled steel plate stamped at one time, with a thickness of 1.0mm, and a multi-hole design for easy ventilation and anti-slip function. There are no solder joints on the surface, and there are steel pipe reinforcements on the back. It adopts a double-support unloading structure to extend the life of the hospital bed and has a load-bearing capacity of 200KG.