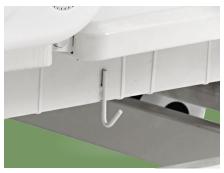

re are no solder joints on the surface, and there are steel pipe reinforcements on the back. It adopts a double-support unloading structure to extend the life of the hospital bed and has a load-bearing capacity of 200KG.



#### Siderail

C-type guardrail, with angle display function, made of PP engineering plastic, beautiful appearance, easy to operate, sturdy and durable, easy to clean, anti-pinch design, the guardrail lift uses a damper device to control speed and noise, and can be hidden under the bed panel when lowered flush with bed frame



#### Head & Foot Board

Simple and elegant bed head and foot shape, easy to disassemble and install, with medical record card at the foot of the bed



#### Castor

Use medical silent wheels with a diameter of 125mm, and each caster has a brake



#### Drainage Hook

There are drainage hooks on both sides of the bed.









# **NUMBER WIN**



+86 18021231901

- No. 35, Lehong Road · Zhangjiagang (Jiangsu) · China
- export@number-win.com
- www.number-win.com