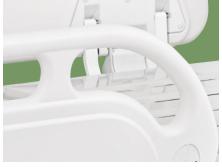

#### Siderail

C-type guardrail, with angle display function, made of PP engineering plastic, beautiful appearance, easy to operate, sturdy and durable, easy to clean, anti-pinch design, the guardrail lift uses a damper device to control speed and noise, and can be hidden under the bed panel when lowered flush with bed frame

#### Head & Foot Board

Simple and elegant bed head and foot shape, easy to disassemble and install, with medical record card at the foot of the bed