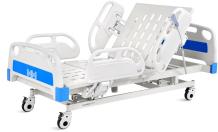

## **NWD602**

### FEATURES AND HIGHLIGHTS

#### Design

The simple and elegant head and foot board design of the bed meets the hospital's infection control requirements and supports daily disinfection operations.

#### Weldingl

Aluminum alloy side rail, 6-staff, collapsed type with safe lock.

#### **Electric Control System**

Famous brand motor has passed UL medical certification, stable performance, and motor noise of 50dB.

#### **Hand Controller**

The hand controller has a flexible spring wire, which makes it convenient and flexible to operate the hospital bed in the best position. Nurses can easily control all standard functions, including one-button CPR and background light function.

#### Siderail

C-type guardrail, with angle display function, made of PP engineering plastic, beautiful appearance, easy to operate, sturdy and durable, easy to clean, anti-pinch design, the guardrail lift uses a damper device to control speed and noise, and can be hidden under the bed panel when lowered flush with bed frame

#### Head & Foot Board

Simple and elegant bed head and foot shape, easy to disassemble and install, with medical record card at the foot of the bed