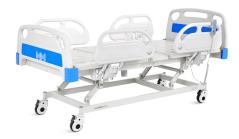

## **NWD602**

### FEATURES AND HIGHLIGHTS

#### Design

The simple and elegant head and foot board design of the bed meets the hospital's infection control requirements and supports daily disinfection operations.

#### Weldingl

Aluminum alloy side rail, 6-staff, collapsed type with safe lock.

#### **Electric Control System**

Famous brand motor has passed UL medical certification, stable performance, and motor noise of 50dB.

#### **Hand Controller**

The hand controller has a flexible spring wire, which makes it convenient and flexible to operate the hospital bed in the best position. Nurses can easily control all standard functions, including one-button CPR and background light function.

#### Siderail

C-type guardrail, with angle display function, made of PP engineering plastic, beautiful appearance, easy to operate, sturdy and durable, easy to clean, anti-pinch design, the guardrail lift uses a damper device to control speed and noise, and can be hidden under the bed panel when lowered flush with bed frame

#### Head & Foot Board

Simple and elegant bed head and foot shape, easy to disassemble and install, with medical record card at the foot of the bed