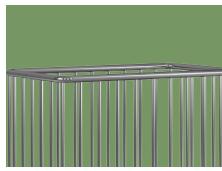

# NWD008

### STAINLESS STEEL

### DRESSING TROLLEY





## NWD008

### FEATURES AND HIGHLIGHTS

#### Technical parameters

■ Size 900\*500\*860±10mm





#### Design

Multi-functional design: integrates collection and storage, saving space, clean and tidy.



#### Materia

Made from high-quality stainless steel, anticorossion and anti-rust.



#### Welding

Integrally formed, smooth seam with no burr.



#### Baseboard

0.79mm thick stainless steel plate with a smooth, burr-free surface, providing excellent loadbearing capacity.



#### Rail

 $\varphi25,\,\varphi16$  stainless steel round tubes are used for the rail, 0.6mm thick, not easy to bend, strong and durable.



#### Castor

Equipped with four 3" silent universal wheels, moving flexibly, 2 with brake.



## **NUMBER WIN**



+86 18021239272

No. 35, Lehong Road · Zhangjiagang (Jiangsu) · China

export@number-win.com

www.number-win.com