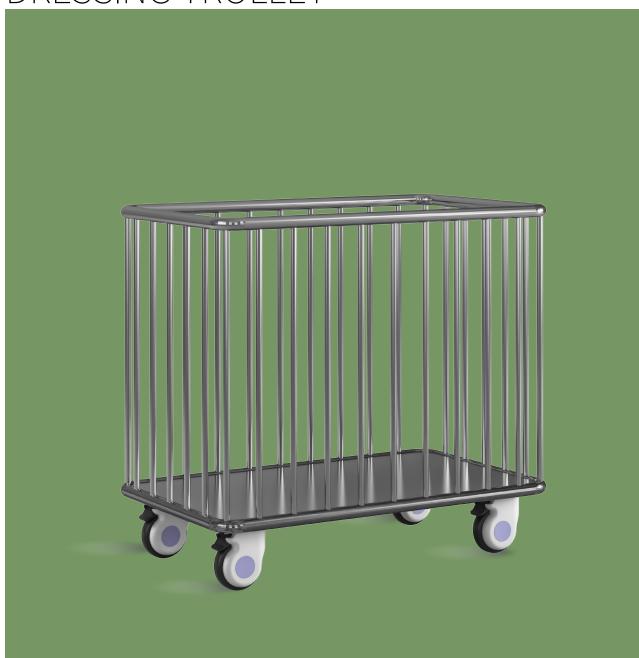

### DRESSING TROLLEY

#### Technical parameters

■ Size 900\*500\*860±10mm

#### Design

Multi-functional design: integrates collection and storage, saving space, clean and tidy.

#### Materia

Made from high-quality stainless steel, anticorossion and anti-rust.

#### Baseboard

0.79mm thick stainless steel plate with a smooth, burr-free surface, providing excellent loadbearing capacity.

#### Rail

 $\varphi25,\,\varphi16$  stainless steel round tubes are used for the rail, 0.6mm thick, not easy to bend, strong and durable.

#### Castor

Equipped with four 3" silent universal wheels, moving flexibly, 2 with brake.