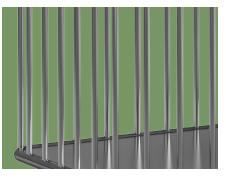

#### Rail

 $\varphi25,\,\varphi16$  stainless steel round tubes are used for the rail, 0.6mm thick, not easy to bend, strong and durable.