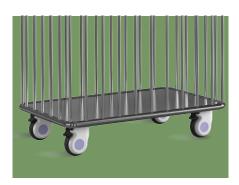

#### Technical parameters

■ Size 900\*500\*860±10mm

#### Design

Multi-functional design: integrates collection and storage, saving space, clean and tidy.

#### Baseboard

0.79mm thick stainless steel plate with a smooth, burr-free surface, providing excellent loadbearing capacity.