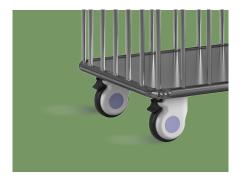

#### Castor

Equipped with four 3" silent universal wheels, moving flexibly, 2 with brake.