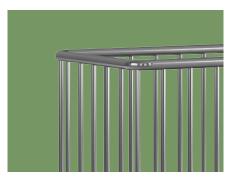

#### Rail

 $\varphi25,\,\varphi16$  stainless steel round tubes are used for the rail, 0.6mm thick, not easy to bend, strong and durable.