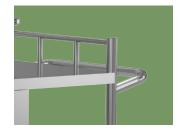

**Tabletop**Widen area of the tabletop to place more instruments, thickened plate, thickness of 0.79mm, high loadbearing capacity

φ25 stainless steel round pipe, thickness 0.6mm, unpliant and durable

**Guardrail**Three sides of the high guardrail can effectively prevent slipping

Handrail
Ergonomic, easy to push and pull.
Reasonable height of guardrail is convenient for medical workers to push trolley

Drawer
Large capacity, with silent guide, making pull smooth

Waste bucket baracket
Two detachable, convenient for
placing waste bucket