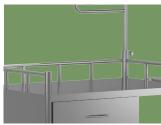

Handrail
Ergonomic, easy to push and pull.
Reasonable height of guardrail is convenient for medical workers to push trolley

Drawer
Large capacity, with silent guide, making pull smooth

Waste bucket baracket
Two detachable, convenient for
placing waste bucket