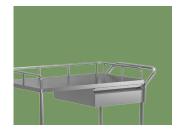

**Tabletop**Widen area of the tabletop to place more instruments, thickened plate, thickness of 0.79mm, high loadbearing capacity

**Column**  $\phi$ 25 stainless steel round pipe, thickness 0.6mm, unpliant and durable

**Guardrail**Three sides of the high guardrail can effectively prevent slipping

Handrail
Ergonomic, easy to push and pull.
Reasonable height of guardrail is
convenient for medical workers to
push trolley