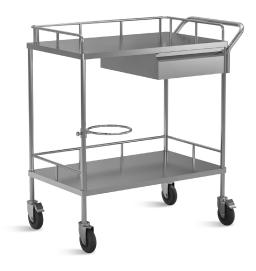

## DRESSING TROLLEY

#### Technical parameters

• Size 660\*440\*860±10mm

**Design**Multi-functional, two shelves, durable, and convenient

Material High quality stainless steel, anticorrosion anti-rust and smooth

Welding technology High quality weld to make surface smooth

**Tabletop**Widen area of the tabletop to place more instruments, thickened plate, thickness of 0.79mm, high loadbearing capacity

**Column**  $\phi$ 25 stainless steel round pipe, thickness 0.6mm, unpliant and durable

**Guardrail**Three sides of the high guardrail can effectively prevent slipping

Handrail
Ergonomic, easy to push and pull.
Reasonable height of guardrail is
convenient for medical workers to
push trolley

**Drawer** Large capacity, with silent guide, making pull smooth

Waste bucket baracket
Detachable, convenient for placing waste bucket

**Castors**Four 3-inch swivel silent castors, 2 with brake, providing flexible movement