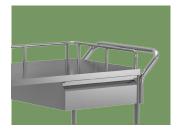

**Guardrail**Three sides of the high guardrail can effectively prevent slipping

Handrail
Ergonomic, easy to push and pull.
Reasonable height of guardrail is
convenient for medical workers to
push trolley