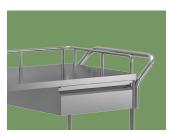

**Tabletop**Widen area of the tabletop to place more instruments, thickened plate, thickness of 0.79mm, high loadbearing capacity

**Column**  $\phi$ 25 stainless steel round pipe, thickness 0.6mm, unpliant and durable

**Guardrail**Three sides of the high guardrail can effectively prevent slipping

Handrail
Ergonomic, easy to push and pull.
Reasonable height of guardrail is
convenient for medical workers to
push trolley

**Drawer** Large capacity, with silent guide, making pull smooth

Waste bucket baracket
Detachable, convenient for placing waste bucket

**Castors**Four 3-inch swivel silent castors, 2 with brake, providing flexible movement