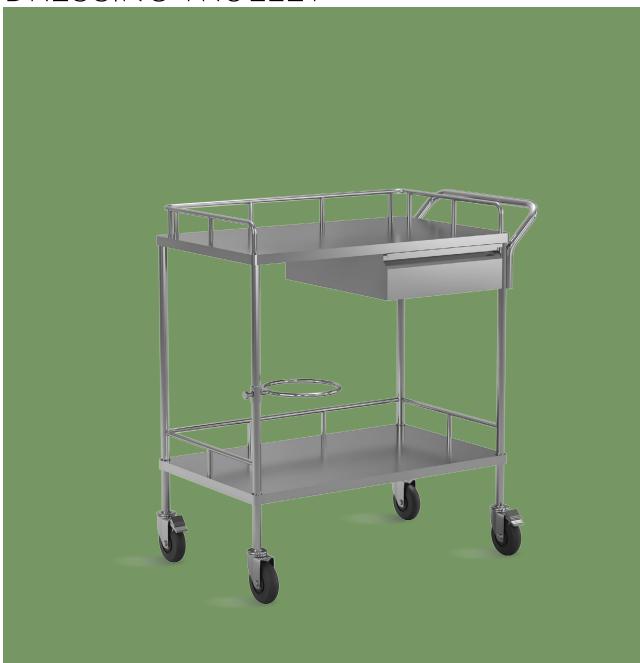

## DRESSING TROLLEY

#### Technical parameters

• Size 660\*440\*860±10mm

**Design**Multi-functional, two shelves, durable, and convenient

Material High quality stainless steel, anticorrosion anti-rust and smooth

Welding technology High quality weld to make surface smooth

**Tabletop**Widen area of the tabletop to place more instruments, thickened plate, thickness of 0.79mm, high loadbearing capacity

**Column**  $\phi$ 25 stainless steel round pipe, thickness 0.6mm, unpliant and durable

**Guardrail**Three sides of the high guardrail can effectively prevent slipping

Handrail
Ergonomic, easy to push and pull.
Reasonable height of guardrail is
convenient for medical workers to
push trolley

**Drawer** Large capacity, with silent guide, making pull smooth

Waste bucket baracket
Detachable, convenient for placing waste bucket

**Castors**Four 3-inch swivel silent castors, 2 with brake, providing flexible movement