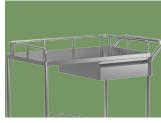

**Tabletop**Widen area of the tabletop to place more instruments, thickened plate, thickness of 0.79mm, high loadbearing capacity

**Column**  $\phi$ 25 stainless steel round pipe, thickness 0.6mm, unpliant and durable

**Guardrail**Three sides of the high guardrail can effectively prevent slipping

Handrail
Ergonomic, easy to push and pull.
Reasonable height of guardrail is
convenient for medical workers to
push trolley