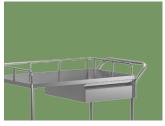

**Tabletop**Widen area of the tabletop to place more instruments, thickened plate, thickness of 0.79mm, high loadbearing capacity

**Column**  $\phi$ 25 stainless steel round pipe, thickness 0.6mm, unpliant and durable

**Guardrail**Three sides of the high guardrail can effectively prevent slipping

Handrail
Ergonomic, easy to push and pull.
Reasonable height of guardrail is
convenient for medical workers to
push trolley

**Drawer** Large capacity, with silent guide, making pull smooth

Waste bucket baracket
Detachable, convenient for placing waste bucket

**Castors**Four 3-inch swivel silent castors, 2 with brake, providing flexible movement