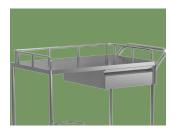

**Tabletop**Widen area of the tabletop to place more instruments, thickened plate, thickness of 0.79mm, high loadbearing capacity

**Column**  $\phi$ 25 stainless steel round pipe, thickness 0.6mm, unpliant and durable

**Guardrail**Three sides of the high guardrail can effectively prevent slipping

Handrail
Ergonomic, easy to push and pull.
Reasonable height of guardrail is
convenient for medical workers to
push trolley

**Drawer** Large capacity, with silent guide, making pull smooth

Waste bucket baracket
Detachable, convenient for placing waste bucket

**Castors**Four 3-inch swivel silent castors, 2 with brake, providing flexible movement