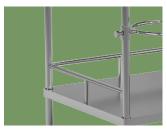

**Guardrail**Three sides of the high guardrail can effectively prevent slipping

Handrail
Ergonomic, easy to push and pull.
Reasonable height of guardrail is
convenient for medical workers to
push trolley