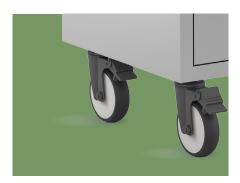

#### Welding technology

High quality weld to make surface smooth

Handrail Ergonomic, easy to push and pull

**Castors** Four 3-inch swivel silent castors, 2 with brake, providing flexible movement