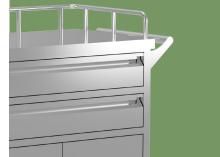

#### Guardrail

Widen area of the tabletop to place more instruments, thickened plate, thickness of 0.79mm, high load-bearing capacity

#### Drawer

Two-layer drawer to provide larger capacity, convenient for classification and storage of items, using silent guide, making pull smooth.