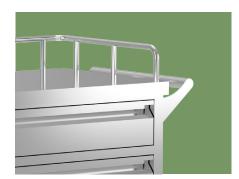

#### Guardrail

Three sides of the high guardrail can effectively prevent slipping