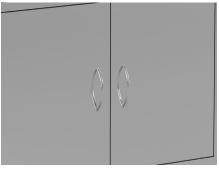

# NWD005 STAINLESS STEEL MEDICINE TROLLEY





# NWD005

### FEATURES AND HIGHLIGHTS

#### Technical parameters

660\*440\*860±10mm



#### Design

Size

Large capacity, safety and durability, with multifunction



#### Material

High quality stainless steel, anti-corrosion antirust and smooth



#### Guardrail

Widen area of the tabletop to place more instruments, thickened plate, thickness of 0.79mm, high load-bearing capacity



#### Drawer

Two-layer drawer to provide larger capacity, convenient for classification and storage of items, using silent guide, making pull smooth.



#### Guardrail

Three sides of the high guardrail can effectively prevent slipping



#### Cabinet

Conducive to the storage and the protection of privacy.





#### Welding technology

High quality weld to make surface smooth



Handrail Ergonomic, easy to push and pull



**Castors** Four 3-inch swivel silent castors, 2 with brake, providing flexible movement



## NUMBER WIN



+86 18021239272

♥ No. 35, Lehong Road · Zhangjiagang (Jiangsu) · China

export@number-win.com

() www.number-win.com





As the circumstance of printing, the photos might have minor difference on color, tactile from real products. As the update of design and improvement, parameters and outlook of products might change, thanks for understanding.

General catalogue