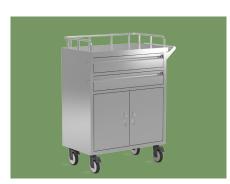

# NWD005 STAINLESS STEEL MEDICINE TROLLEY

#### Design

Size

Large capacity, safety and durability, with multifunction