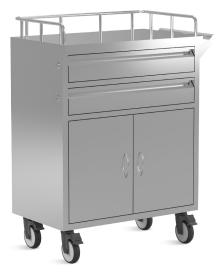

# NWD005 STAINLESS STEEL MEDICINE TROLLEY

#### Technical parameters

660\*440\*860±10mm

#### Design

Size

Large capacity, safety and durability, with multifunction

#### Material

High quality stainless steel, anti-corrosion antirust and smooth

#### Guardrail

Widen area of the tabletop to place more instruments, thickened plate, thickness of 0.79mm, high load-bearing capacity

#### Drawer

Two-layer drawer to provide larger capacity, convenient for classification and storage of items, using silent guide, making pull smooth.

#### Guardrail

Three sides of the high guardrail can effectively prevent slipping

#### Cabinet

Conducive to the storage and the protection of privacy.

#### Welding technology

High quality weld to make surface smooth

Handrail Ergonomic, easy to push and pull

**Castors** Four 3-inch swivel silent castors, 2 with brake, providing flexible movement