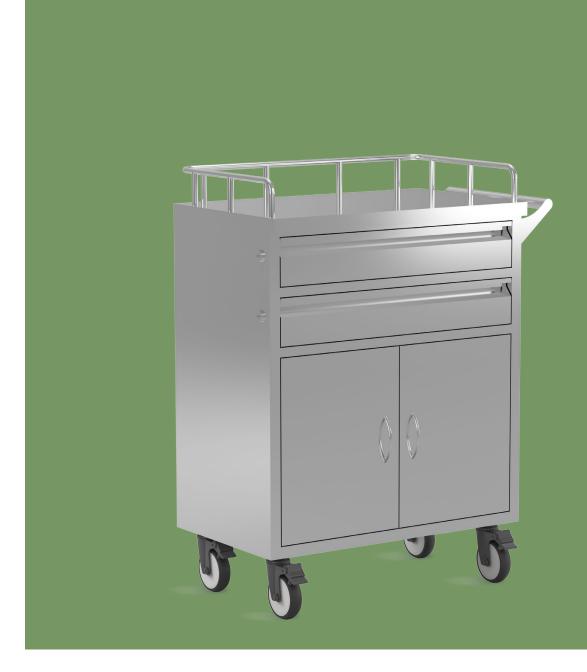

# NWD005 STAINLESS STEEL MEDICINE TROLLEY

#### Design

Size

Large capacity, safety and durability, with multifunction

#### Material

High quality stainless steel, anti-corrosion antirust and smooth

#### Guardrail

Widen area of the tabletop to place more instruments, thickened plate, thickness of 0.79mm, high load-bearing capacity

#### Drawer

Two-layer drawer to provide larger capacity, convenient for classification and storage of items, using silent guide, making pull smooth.

#### Cabinet

Conducive to the storage and the protection of privacy.

#### Welding technology

High quality weld to make surface smooth

Handrail Ergonomic, easy to push and pull

**Castors** Four 3-inch swivel silent castors, 2 with brake, providing flexible movement