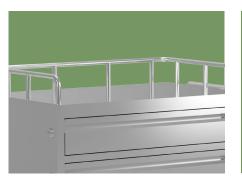

#### Guardrail

Widen area of the tabletop to place more instruments, thickened plate, thickness of 0.79mm, high load-bearing capacity

#### Guardrail

Three sides of the high guardrail can effectively prevent slipping