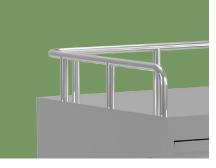

#### Guardrail

Widen area of the tabletop to place more instruments, thickened plate, thickness of 0.79mm, high load-bearing capacity

#### Guardrail

Three sides of the high guardrail can effectively prevent slipping