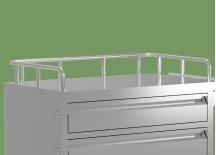

#### Guardrail

Widen area of the tabletop to place more instruments, thickened plate, thickness of 0.79mm, high load-bearing capacity

#### Guardrail

Three sides of the high guardrail can effectively prevent slipping