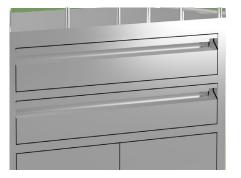

#### Drawer

Two-layer drawer to provide larger capacity, convenient for classification and storage of items, using silent guide, making pull smooth.