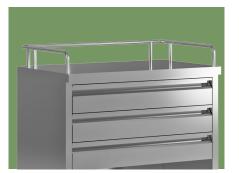

#### Guardrail

Three sides of the high guardrail can effectively prevent slipping