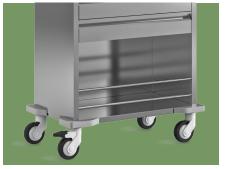

#### Base

Four corners are equipped with widened anti-collision device, providing safety during movement.

#### Drawer

Three-layer drawer to provide larger capacity, convenient for classification and storage of items, using silent guide, making pull smooth

**Castors** Four 3-inch swivel silent castors, 2 with brake, providing flexible movement