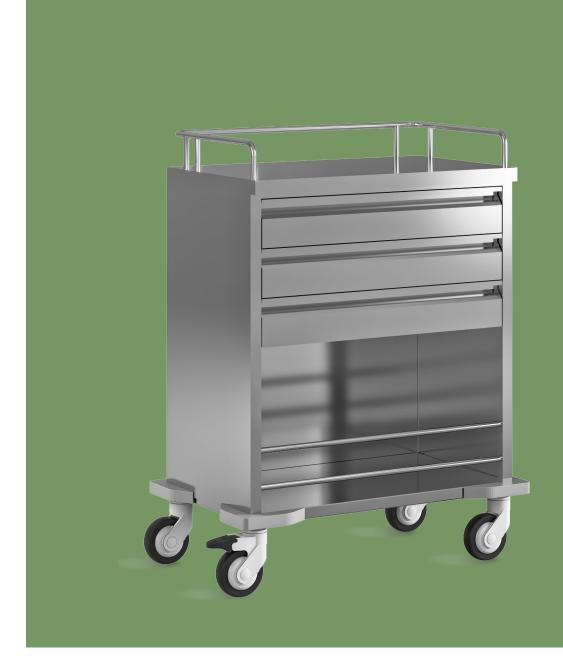

#### Design

Size

Large capacity, safety and durability, with multi-function

#### Material

High quality stainless steel, anti-corrosion antirust and smooth

#### Tabletop

Widen area of the tabletop to place more instruments, thickened plate, thickness of 0.79mm, high load-bearing capacity

**Cabinet** Three baffles, and one side with rail, expand space and facilitate storage

#### Guardrail

Three sides of the high guardrail can effectively prevent slipping

#### Base

Four corners are equipped with widened anti-collision device, providing safety during movement.

#### Welding technology

High quality weld to make surface smooth

#### Drawer

Three-layer drawer to provide larger capacity, convenient for classification and storage of items, using silent guide, making pull smooth

**Castors** Four 3-inch swivel silent castors, 2 with brake, providing flexible movement