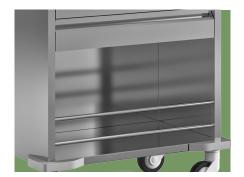

#### Drawer

Three-layer drawer to provide larger capacity, convenient for classification and storage of items, using silent guide, making pull smooth

**Castors** Four 3-inch swivel silent castors, 2 with brake, providing flexible movement