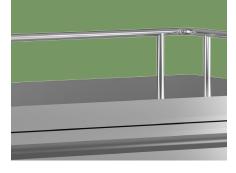

#### Guardrail

Three sides of the high guardrail can effectively prevent slipping