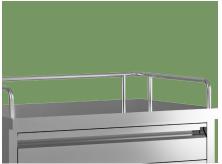

#### Guardrail

Three sides of the high guardrail can effectively prevent slipping