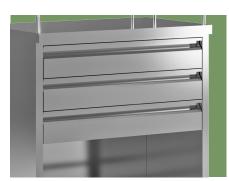

#### Tabletop

Widen area of the tabletop to place more instruments, thickened plate, thickness of 0.79mm, high load-bearing capacity

**Cabinet** Three baffles, and one side with rail, expand space and facilitate storage

#### Drawer

Three-layer drawer to provide larger capacity, convenient for classification and storage of items, using silent guide, making pull smooth

**Castors** Four 3-inch swivel silent castors, 2 with brake, providing flexible movement