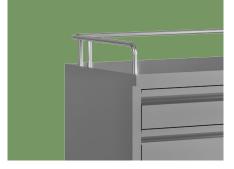

#### Guardrail

Three sides of the high guardrail can effectively prevent slipping