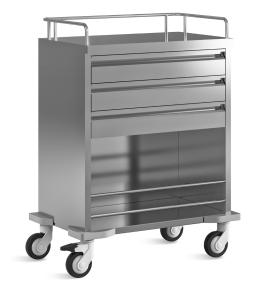

#### Design

Size

Large capacity, safety and durability, with multi-function

#### Material

High quality stainless steel, anti-corrosion antirust and smooth

#### Tabletop

Widen area of the tabletop to place more instruments, thickened plate, thickness of 0.79mm, high load-bearing capacity

**Cabinet** Three baffles, and one side with rail, expand space and facilitate storage

#### Guardrail

Three sides of the high guardrail can effectively prevent slipping

#### Base

Four corners are equipped with widened anti-collision device, providing safety during movement.

#### Welding technology

High quality weld to make surface smooth

#### Drawer

Three-layer drawer to provide larger capacity, convenient for classification and storage of items, using silent guide, making pull smooth

**Castors** Four 3-inch swivel silent castors, 2 with brake, providing flexible movement