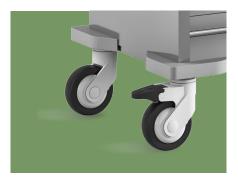

#### Base

Four corners are equipped with widened anti-collision device, providing safety during movement.

#### Drawer

Three-layer drawer to provide larger capacity, convenient for classification and storage of items, using silent guide, making pull smooth

**Castors** Four 3-inch swivel silent castors, 2 with brake, providing flexible movement