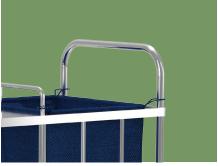

#### Handrail

Ergonomic, easy to push and pull. Raised handrail is convenient for medical workers to push trolley