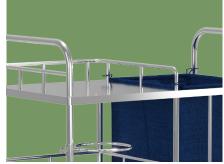

#### Guardrail

Three sides of the high guardrail can effectively prevent items from falling

#### Waste bucket bracket Detachable, convenient for placing

Detachable, convenient for placing waste bucket, clean and hygienic

#### Dirty garment bags

Can be disassembled to cleaned freely, paste firmly to prevent falling off