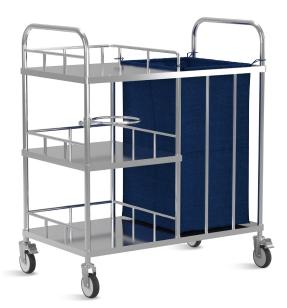

# NWD003 STAINLESS STEEL DRESSING TROLLEY

#### Design

Size

Easy to install design, suitable for many kinds of places.

#### Material

High quality stainless steel, anti-corrosion antirust and smooth

#### Guardrail

Three sides of the high guardrail can effectively prevent items from falling

#### Waste bucket bracket Detachable, convenient for placing

Detachable, convenient for placing waste bucket, clean and hygienic

#### Handrail

Ergonomic, easy to push and pull. Raised handrail is convenient for medical workers to push trolley

#### Tabletop

Widen area of the tabletop to place more instruments, thickened plate, thickness of 0.79mm, high load-bearing capacity

#### Dirty garment bags

Can be disassembled to cleaned freely, paste firmly to prevent falling off