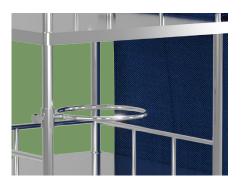

#### Waste bucket bracket Detachable, convenient for placing

Detachable, convenient for placing waste bucket, clean and hygienic