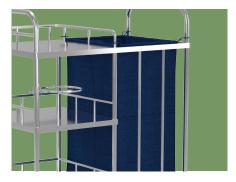

#### Tabletop

Widen area of the tabletop to place more instruments, thickened plate, thickness of 0.79mm, high load-bearing capacity

#### Dirty garment bags

Can be disassembled to cleaned freely, paste firmly to prevent falling off