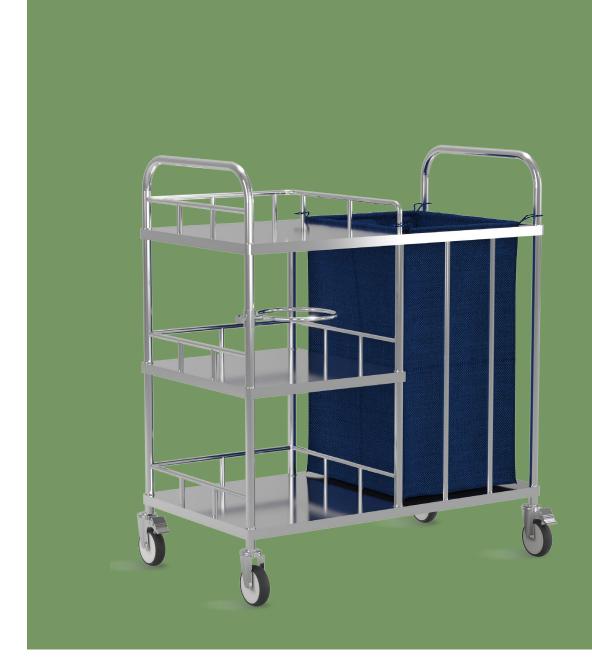

# NWD003 STAINLESS STEEL DRESSING TROLLEY

#### Design

Size

Easy to install design, suitable for many kinds of places.

#### Material

High quality stainless steel, anti-corrosion antirust and smooth

#### Guardrail

Three sides of the high guardrail can effectively prevent items from falling

#### Waste bucket bracket Detachable, convenient for placing

Detachable, convenient for placing waste bucket, clean and hygienic

#### Handrail

Ergonomic, easy to push and pull. Raised handrail is convenient for medical workers to push trolley

#### Tabletop

Widen area of the tabletop to place more instruments, thickened plate, thickness of 0.79mm, high load-bearing capacity

#### Dirty garment bags

Can be disassembled to cleaned freely, paste firmly to prevent falling off