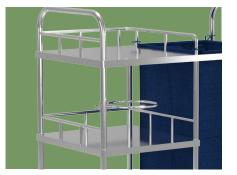

#### Guardrail

Three sides of the high guardrail can effectively prevent items from falling

#### Tabletop

Widen area of the tabletop to place more instruments, thickened plate, thickness of 0.79mm, high load-bearing capacity