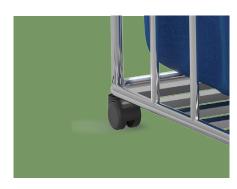

# NWD002

## STAINLESS STEEL

## DRESSING TROLLEY





## NWD002

#### FEATURES AND HIGHLIGHTS

#### Technical parameters

• Size for square type: 550\*550\*860±10mm

■ Size for round type: 550\*860±10mm





### **Design**Square and round types available, easy for installation



**Material** High quality stainless steel, anti-corrosion and anti-rust.



**Column** φ25 stainless steel round pipe, thickness 0.6mm, unpliant and durable



**Square tube**High quality welding process, to provide high bearing capacity



**Dirty garment bag**Equipped with button, to make trolley easy to disassemble and clean, fabric is durable and waterproof.



Four 3-inch swivel castors, 2 with brake, providing flexible movement



## **NUMBER WIN**



+86 18021239272

No. 35, Lehong Road · Zhangjiagang (Jiangsu) · China

export@number-win.com

www.number-win.com