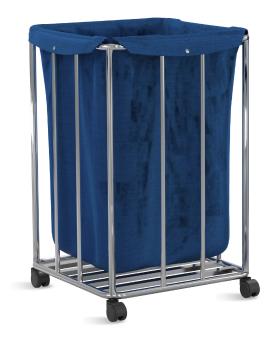

## DRESSING TROLLEY

#### Technical parameters

• Size for square type: 550\*550\*860±10mm

■ Size for round type: 550\*860±10mm

### **Design**Square and round types available, easy for installation

**Material** High quality stainless steel, anti-corrosion and anti-rust.

**Column** φ25 stainless steel round pipe, thickness 0.6mm, unpliant and durable

**Square tube**High quality welding process, to provide high bearing capacity

**Dirty garment bag**Equipped with button, to make trolley easy to disassemble and clean, fabric is durable and waterproof.