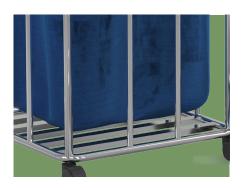

### **Design**Square and round types available, easy for installation

**Material** High quality stainless steel, anti-corrosion and anti-rust.

**Column** φ25 stainless steel round pipe, thickness 0.6mm, unpliant and durable

**Square tube**High quality welding process, to provide high bearing capacity

**Dirty garment bag**Equipped with button, to make trolley easy to disassemble and clean, fabric is durable and waterproof.