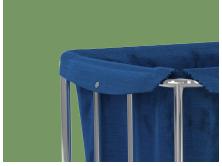

**Square tube**High quality welding process, to provide high bearing capacity

**Dirty garment bag**Equipped with button, to make trolley easy to disassemble and clean, fabric is durable and waterproof.