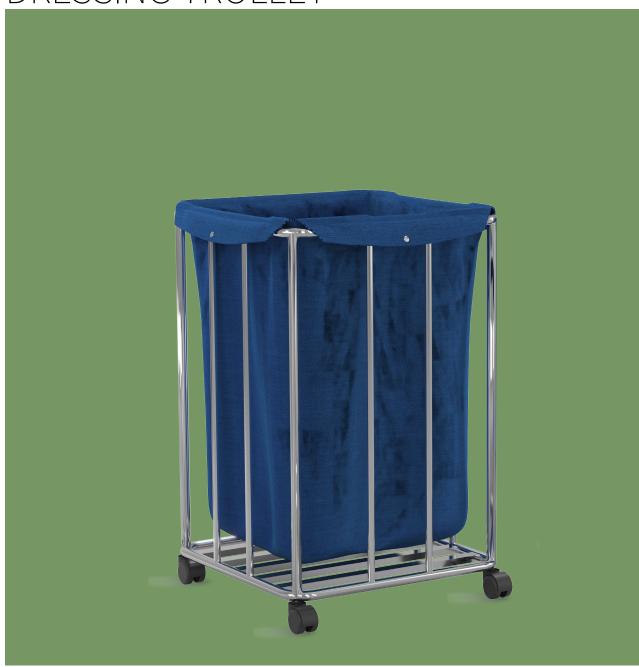

## DRESSING TROLLEY

#### Technical parameters

• Size for square type: 550\*550\*860±10mm

■ Size for round type: 550\*860±10mm

### **Design**Square and round types available, easy for installation

**Material** High quality stainless steel, anti-corrosion and anti-rust.

**Column** φ25 stainless steel round pipe, thickness 0.6mm, unpliant and durable

**Square tube**High quality welding process, to provide high bearing capacity

**Dirty garment bag**Equipped with button, to make trolley easy to disassemble and clean, fabric is durable and waterproof.