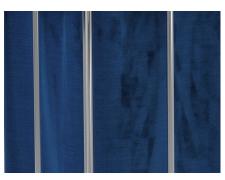

**Square tube**High quality welding process, to provide high bearing capacity

**Dirty garment bag**Equipped with button, to make trolley easy to disassemble and clean, fabric is durable and waterproof.