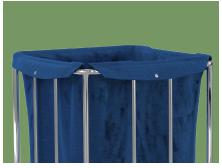

**Square tube**High quality welding process, to provide high bearing capacity

**Dirty garment bag**Equipped with button, to make trolley easy to disassemble and clean, fabric is durable and waterproof.