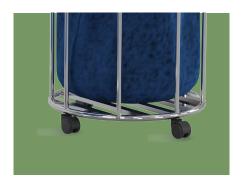

#### Castors

Four 3-inch swivel castors, 2 with brake, providing flexible movement