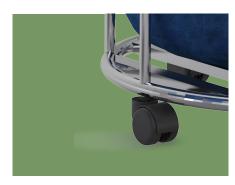

#### Castors

Four 3-inch swivel castors, 2 with brake, providing flexible movement