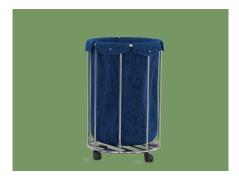

## DRESSING TROLLEY

#### Dirty garment bag

Equipped with button, to make trolley easy to disassemble and clean, fabric is durable and waterproof.

#### Castors

Four 3-inch swivel castors, 2 with brake, providing flexible movement