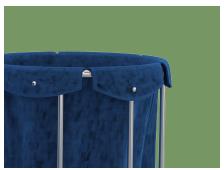

#### Dirty garment bag

Equipped with button, to make trolley easy to disassemble and clean, fabric is durable and waterproof.