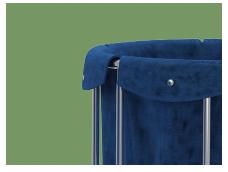

#### Dirty garment bag

Equipped with button, to make trolley easy to disassemble and clean, fabric is durable and waterproof.