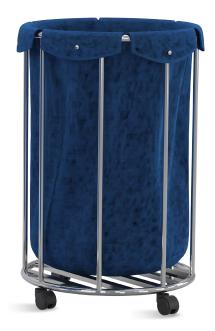

## DRESSING TROLLEY

#### Dirty garment bag

Equipped with button, to make trolley easy to disassemble and clean, fabric is durable and waterproof.

#### Castors

Four 3-inch swivel castors, 2 with brake, providing flexible movement