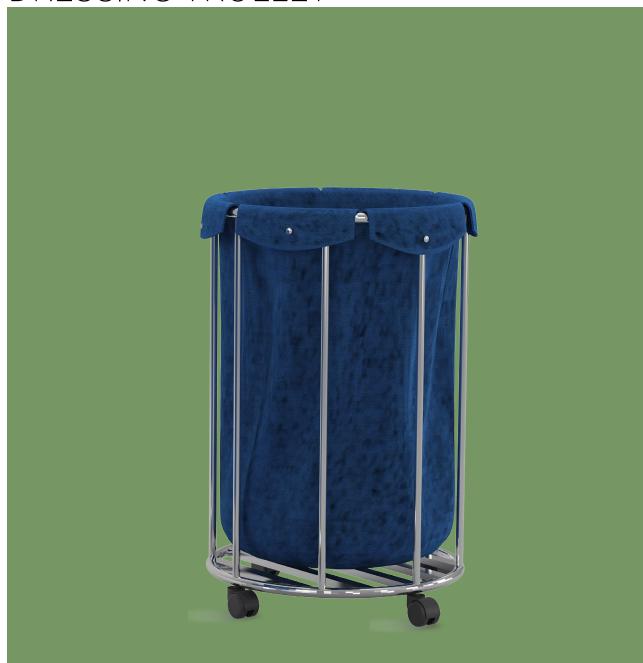

## DRESSING TROLLEY

#### Dirty garment bag

Equipped with button, to make trolley easy to disassemble and clean, fabric is durable and waterproof.

#### Castors

Four 3-inch swivel castors, 2 with brake, providing flexible movement