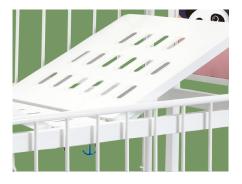

### Hand Control

Suspended hand crank, 100,000 times remaining intact.

Extreme protection device, warning when tipped to the max position.

**Platform** Punching platform, smooth surface no welding scar, bearing 250KG load. Option resin X-ray translucent platform.