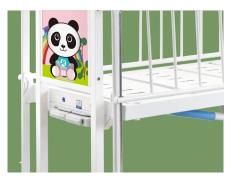

Head & Foot Board Powder coated steel frame, MDF material fireproof plate. size of the head&foot board can be customized. With carton photograph.

**Guardrail** Foldable guardrail with protection handle, modern and beautiful, easy to install, easy to clean, anti-pinch, protect patient's safety.