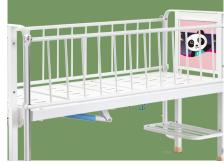

# NWC200 CHILDREN BED

## Technical parameters

| External size (LxWxH) | 1600x700x1000 mm |
|-----------------------|------------------|
| Bed height            | 500 mm           |
| Mattress platform     | 1580x660 mm      |
| Back-rest adjustment  | 0-75° (±10°)     |
| Knee-rest adjustment  | 0-35° (±10°)     |

Head & Foot Board Powder coated steel frame, MDF material fireproof plate. size of the head&foot board can be customized. With carton photograph.

**Guardrail** Foldable guardrail with protection handle, modern and beautiful, easy to install, easy to clean, anti-pinch, protect patient's safety.