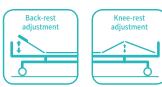

## Technical parameters

| External size (LxWxH) | 1600x700x1000 mm |
|-----------------------|------------------|
| Bed height            | 500 mm           |
| Mattress platform     | 1580x660 mm      |
| Back-rest adjustment  | 0-75° (±10°)     |
| Knee-rest adjustment  | 0-35° (±10°)     |