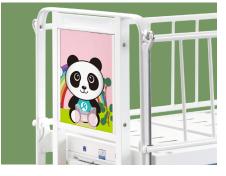

Head & Foot Board Powder coated steel frame, MDF material fireproof plate. size of the head&foot board can be customized. With carton photograph.

**Guardrail** Foldable guardrail with protection handle, modern and beautiful, easy to install, easy to clean, anti-pinch, protect patient's safety.