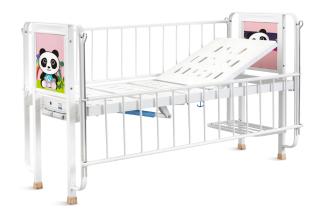

## Technical parameters

| External size (LxWxH) | 1600x700x1000 mm |
|-----------------------|------------------|
| Bed height            | 500 mm           |
| Mattress platform     | 1580x660 mm      |
| Back-rest adjustment  | 0-75° (±10°)     |
| Knee-rest adjustment  | 0-35° (±10°)     |

### Hand Control

Suspended hand crank, 100,000 times remaining intact.

Extreme protection device, warning when tipped to the max position.

**Platform** Punching platform, smooth surface no welding scar, bearing 250KG load. Option resin X-ray translucent platform.