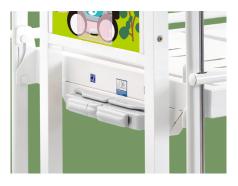

### Hand Control

Suspended hand crank, 100,000 times remaining intact.

Extreme protection device, warning when tipped to the max position.

**Platform** Punching platform, smooth surface no welding scar, bearing 250KG load. Option resin X-ray translucent platform.