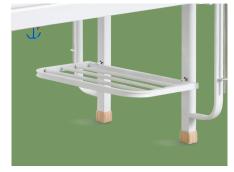

### Hand Control

Suspended hand crank, 100,000 times remaining intact.

Extreme protection device, warning when tipped to the max position.

**Platform** Punching platform, smooth surface no welding scar, bearing 250KG load. Option resin X-ray translucent platform.