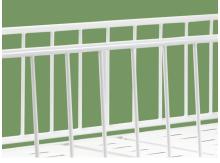

Head & Foot Board Powder coated steel frame, MDF material fireproof plate. size of the head&foot board can be customized. With carton photograph.

**Guardrail** Foldable guardrail with protection handle, modern and beautiful, easy to install, easy to clean, anti-pinch, protect patient's safety.