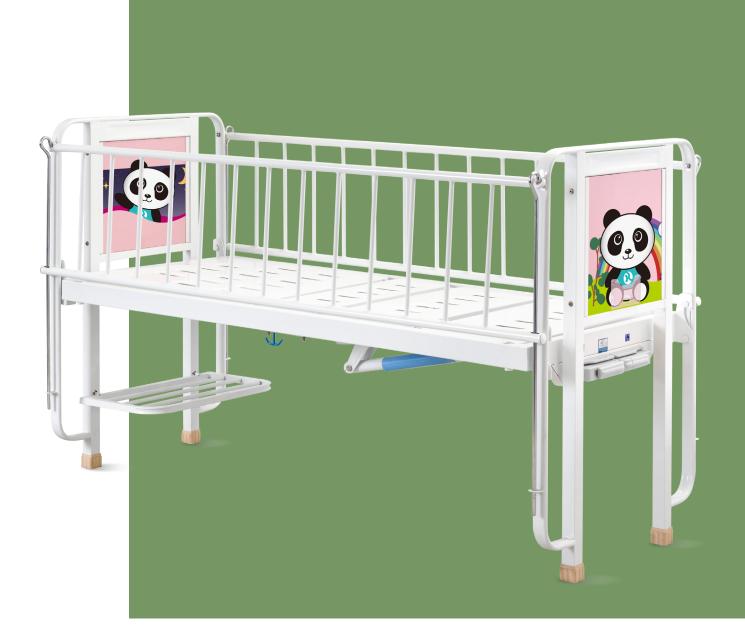

# NWC200 CHILDREN BED

# NWC200

## FEATURES AND HIGHLIGHTS

Head & Foot Board Powder coated steel frame, MDF material fireproof plate. size of the head&foot board can be customized. With carton photograph.

**Guardrail** Foldable guardrail with protection handle, modern and beautiful, easy to install, easy to clean, anti-pinch, protect patient's safety.