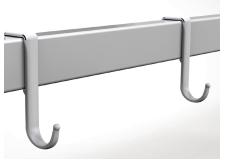

IV Pole Full SS IV pole, bearing 15kg.

**Drainage Hooks** Mobile plastic drainage hooks.

**Optional** Lifting pole - Bearing 765N force! Oxygen cylinder rack - adjustable for anysize tank. Shoes holder: 800\*400mm, adjustable.