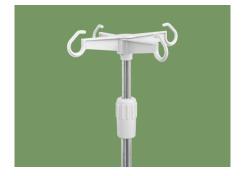

IV Pole Full SS IV pole, bearing 15kg.

**Drainage Hooks** Mobile plastic drainage hooks.

**Optional** Lifting pole - Bearing 765N force! Oxygen cylinder rack - adjustable for anysize tank. Shoes holder: 800\*400mm, adjustable.