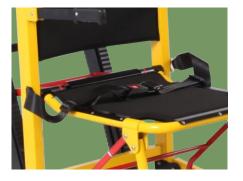

**Foldable** Foldable stretcher, eary for carrying and storage

function Backrest height adjustable, meet different users

**Powder Coating** 11 Process epoxy painting, ASTM testing antibaterial, paint thickness 0.12mm, brightness 60°, paint can resist 50kg impact

Folding Handle

Telescopic Handle

Detachable Pillow

Safety Bandage