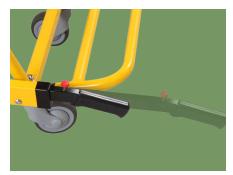

#### wheels With 4 wear-resistant rubber wheels, the chair can use as a wheelchair on the ground.

Mechanical function Can climb up and down stairs smoothly and steadily by ruber track. Can move on the ground as manual wheelchair. With Strong grip track, prevent glide or fall down when stop on the stairs.