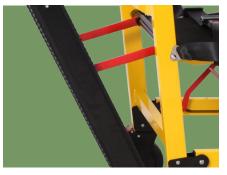

**Powder Coating** 11 Process epoxy painting, ASTM testing antibaterial, paint thickness 0.12mm, brightness 60°, paint can resist 50kg impact

Folding Handle

Telescopic Handle

Detachable Pillow

Safety Bandage