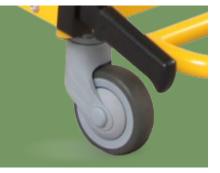

#### wheels With 4 wear-resistant rubber wheels, the chair can use as a wheelchair on the ground.

Mechanical function Can climb up and down stairs smoothly and steadily by ruber track. Can move on the ground as manual wheelchair. With Strong grip track, prevent glide or fall down when stop on the stairs.

Wheel