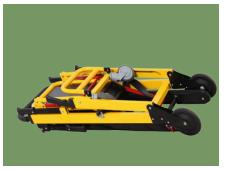

**Foldable** Foldable stretcher, eary for carrying and storage

function Backrest height adjustable, meet different users