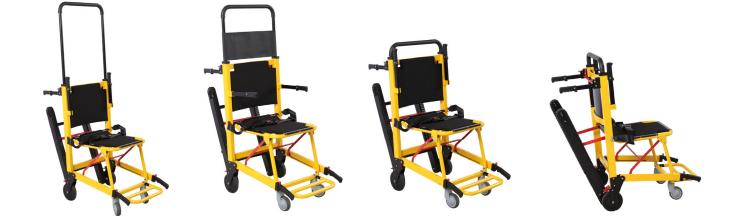

#### **Technical parameters**

Size (LxWxH)

131x50x155 cm

Structural design Scientific design, ergonomics, simple structure, simple operation, reliable and secure. Widely used in the home for the old people, school security, hospitals, hotels etc for emergency evacuation.

**Foldable** Foldable stretcher, eary for carrying and storage

function Backrest height adjustable, meet different users

#### wheels With 4 wear-resistant rubber wheels, the chair can use as a wheelchair on the ground.

Mechanical function Can climb up and down stairs smoothly and steadily by ruber track. Can move on the ground as manual wheelchair. With Strong grip track, prevent glide or fall down when stop on the stairs.

**Powder Coating** 11 Process epoxy painting, ASTM testing antibaterial, paint thickness 0.12mm, brightness 60°, paint can resist 50kg impact

Folding Handle

Telescopic Handle

Detachable Pillow

Safety Bandage

Wheel