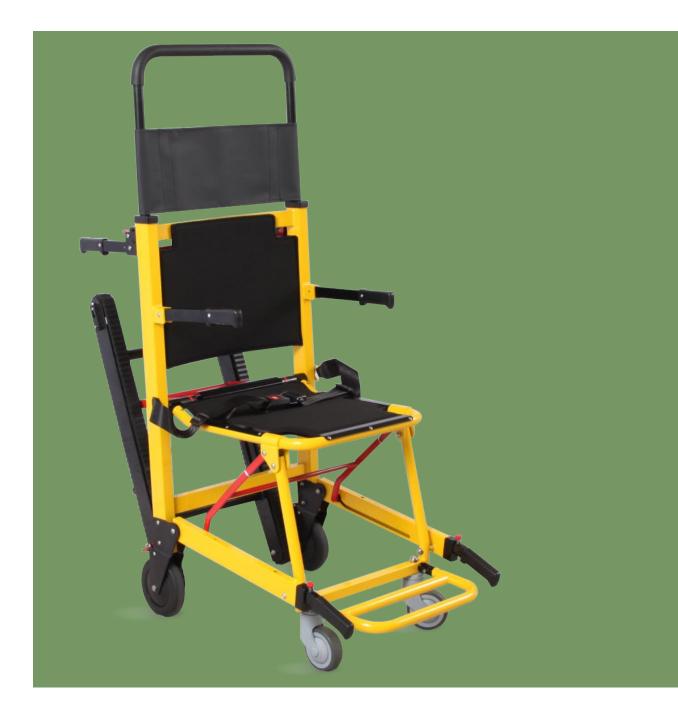

#### **Technical parameters**

Size (LxWxH)

131x50x155 cm

Structural design Scientific design, ergonomics, simple structure, simple operation, reliable and secure. Widely used in the home for the old people, school security, hospitals, hotels etc for emergency evacuation.

**Foldable** Foldable stretcher, eary for carrying and storage

function Backrest height adjustable, meet different users

#### wheels With 4 wear-resistant rubber wheels, the chair can use as a wheelchair on the ground.

Mechanical function Can climb up and down stairs smoothly and steadily by ruber track. Can move on the ground as manual wheelchair. With Strong grip track, prevent glide or fall down when stop on the stairs.

**Powder Coating** 11 Process epoxy painting, ASTM testing antibaterial, paint thickness 0.12mm, brightness 60°, paint can resist 50kg impact

Folding Handle

Telescopic Handle

Detachable Pillow

Safety Bandage