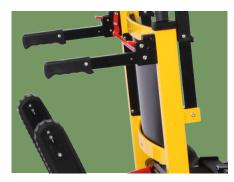

**Foldable** Foldable stretcher, eary for carrying and storage

function Backrest height adjustable, meet different users