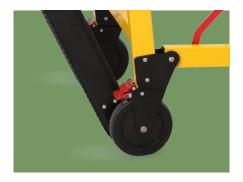

#### wheels With 4 wear-resistant rubber wheels, the chair can use as a wheelchair on the ground.

Mechanical function Can climb up and down stairs smoothly and steadily by ruber track. Can move on the ground as manual wheelchair. With Strong grip track, prevent glide or fall down when stop on the stairs.

Wheel