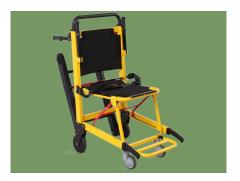

**Foldable** Foldable stretcher, eary for carrying and storage

function Backrest height adjustable, meet different users

#### wheels With 4 wear-resistant rubber wheels, the chair can use as a wheelchair on the ground.

Mechanical function Can climb up and down stairs smoothly and steadily by ruber track. Can move on the ground as manual wheelchair. With Strong grip track, prevent glide or fall down when stop on the stairs.