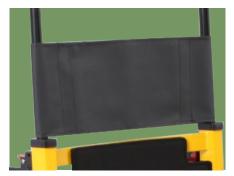

**Foldable** Foldable stretcher, eary for carrying and storage

function Backrest height adjustable, meet different users