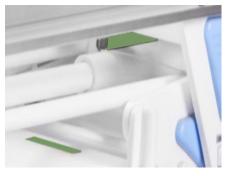

#### connect with operating room

Transfer patient to operation room, prevent cross infection

#### Autolock

The patient strecher will be auotlocked, when it slid to one side of the trolley