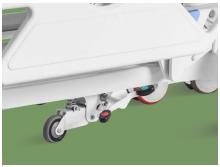

#### Center Wheel

Can be engaged to facilitate direction control, enabling users to navigate the stretcher easily in hectic and dynamic environments.

#### Metal Dust Cove

We use metal dust protection for crank system, more endurable than plastic cover

#### Bearing

We use robust tube in weight bearing structure