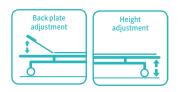

#### Center Wheel

Can be engaged to facilitate direction control, enabling users to navigate the stretcher easily in hectic and dynamic environments.

#### Autolock

The patient strecher will be auotlocked, when it slid to one side of the trolley