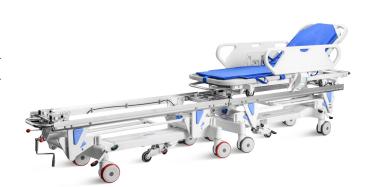

#### connect with operating room

Transfer patient to operation room, prevent cross infection