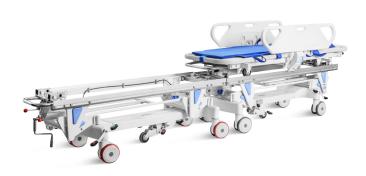

#### connect with operating room

Transfer patient to operation room, prevent cross infection