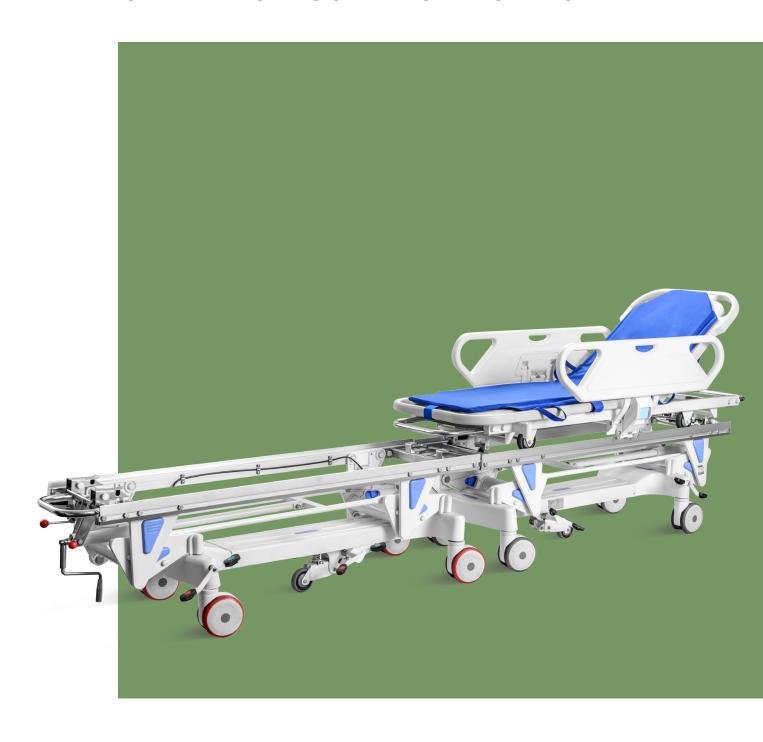

### OPERATION CONNECTING TROLLEY

### NWB041

### FEATURES AND HIGHLIGHTS

#### MAIN TECHNICAL PARAMETERS

| Size      | 3650*640*(640-970)mm |
|-----------|----------------------|
| Back-rest | 0-75°(±10°)          |

| ☑ Crank System                    | 2PC  |
|-----------------------------------|------|
| ☑ Back Rest Air Spring            | IPC  |
| ☑ ABS Side Rail                   | 1set |
| ☑ Directional Wheel               | 2рс  |
| ☑ 6" Castors with Central Locking | 4pcs |
| ✓ IV Previsions                   | 2pc  |
| ☑ IV Pole                         | 1set |
| ☑ Central Locking Break Pedal     | 4pcs |
| ☑ Directional Wheel Release Pedal | 4pcs |
|                                   |      |