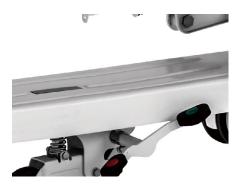

#### Autolock

The patient strecher will be auotlocked, when it slid to one side of the trolley