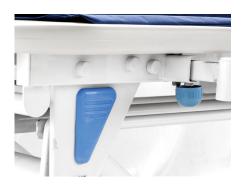

protect

cover all metal srews with rubber cap, protect screws form possible corrosion

#### Autolock

The patient strecher will be auotlocked, when it slid to one side of the trolley