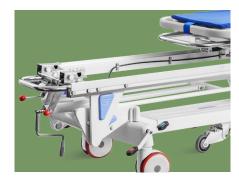

### FEATURES AND HIGHLIGHTS

#### MAIN TECHNICAL PARAMETERS

| Size      | 3650*640*(640-970)mm |
|-----------|----------------------|
| Back-rest | 0-75°(±10°)          |

| ☑ Crank System                    | 2PC  |
|-----------------------------------|------|
| ☑ Back Rest Air Spring            | IPC  |
| ☑ ABS Side Rail                   | 1set |
| ☑ Directional Wheel               | 2рс  |
| ☑ 6" Castors with Central Locking | 4pcs |
| ✓ IV Previsions                   | 2pc  |
| ☑ IV Pole                         | 1set |
| ☑ Central Locking Break Pedal     | 4pcs |
| ☑ Directional Wheel Release Pedal | 4pcs |
|                                   |      |

#### Center Wheel

Can be engaged to facilitate direction control, enabling users to navigate the stretcher easily in hectic and dynamic environments.

#### connect with operating room

Transfer patient to operation room, prevent cross infection