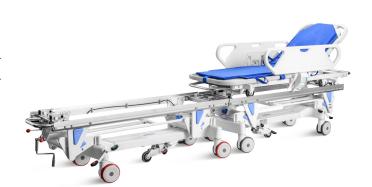

# MWB041

### OPERATION CONNECTING TROLLEY





### NWB041

### FEATURES AND HIGHLIGHTS



#### MAIN TECHNICAL PARAMETERS

| Size      | 3650*640*(640-970)mm |
|-----------|----------------------|
| Back-rest | 0-75°(±10°)          |



| ☑ Crank System                    | 2PC  |
|-----------------------------------|------|
| ☑ Back Rest Air Spring            | IPC  |
| ☑ ABS Side Rail                   | 1set |
| ☑ Directional Wheel               | 2рс  |
| ☑ 6" Castors with Central Locking | 4pcs |
| ✓ IV Previsions                   | 2pc  |
| ☑ IV Pole                         | 1set |
| ☑ Central Locking Break Pedal     | 4pcs |
| ☑ Directional Wheel Release Pedal | 4pcs |
|                                   |      |











protect

cover all metal srews with rubber cap, protect screws form possible corrosion



#### Center Wheel

Can be engaged to facilitate direction control, enabling users to navigate the stretcher easily in hectic and dynamic environments.



#### connect with operating room

Transfer patient to operation room, prevent cross infection



#### **Metal Material**

Baosteel from Fortune Global 500 Panasonic Robotic ensure 360° full smooth wedlding



#### Plastic

Environmental plastic can be sterilized in 100°C, tensile upto 30MPa



#### Steels | painting

11 Process epoxy painting, ASTM testing antibaterial, paint thickness 0.12mm, brightness 60°, paint can resist 50kg impact



#### Metal Dust Cove

We use metal dust protection for crank system, more endurable than plastic cove