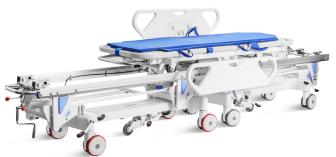

### OPERATION CONNECTING TROLLEY

### NWB041

#### connect with operating room

Transfer patient to operation room, prevent cross infection