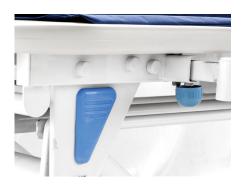

protect

cover all metal srews with rubber cap, protect screws form possible corrosion

#### Metal Dust Cove

We use metal dust protection for crank system, more endurable than plastic cover