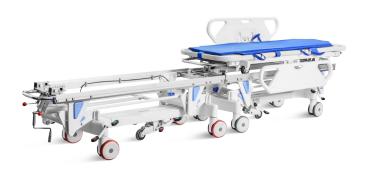

### OPERATION CONNECTING TROLLEY

### NWB041

#### connect with operating room

Transfer patient to operation room, prevent cross infection