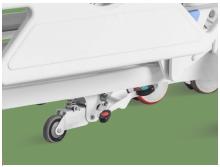

#### Center Wheel

Can be engaged to facilitate direction control, enabling users to navigate the stretcher easily in hectic and dynamic environments.

#### Autolock

The patient strecher will be auotlocked, when it slid to one side of the trolley