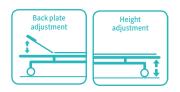

#### MAIN TECHNICAL PARAMETERS

| Size      | 3650*640*(640-970)mm |
|-----------|----------------------|
| Back-rest | 0-75°(±10°)          |

| ☑ Crank System                    | 2PC  |
|-----------------------------------|------|
| ☑ Back Rest Air Spring            | IPC  |
| ☑ ABS Side Rail                   | 1set |
| ☑ Directional Wheel               | 2рс  |
| ☑ 6" Castors with Central Locking | 4pcs |
| ✓ IV Previsions                   | 2pc  |
| ☑ IV Pole                         | 1set |
| ☑ Central Locking Break Pedal     | 4pcs |
| ☑ Directional Wheel Release Pedal | 4pcs |
|                                   |      |