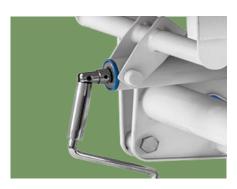

protect

cover all metal srews with rubber cap, protect screws form possible corrosion

#### Metal Dust Cove

We use metal dust protection for crank system, more endurable than plastic cover