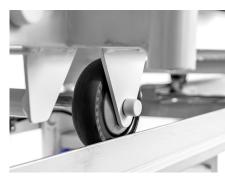

#### Center Wheel

Can be engaged to facilitate direction control, enabling users to navigate the stretcher easily in hectic and dynamic environments.