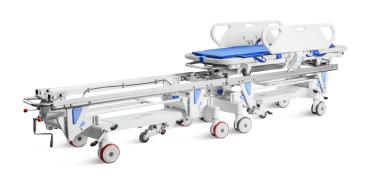

#### connect with operating room

Transfer patient to operation room, prevent cross infection

#### Autolock

The patient strecher will be auotlocked, when it slid to one side of the trolley