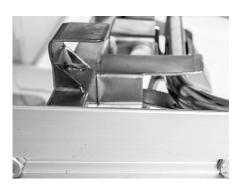

protect

cover all metal srews with rubber cap, protect screws form possible corrosion

#### Metal Dust Cove

We use metal dust protection for crank system, more endurable than plastic cover