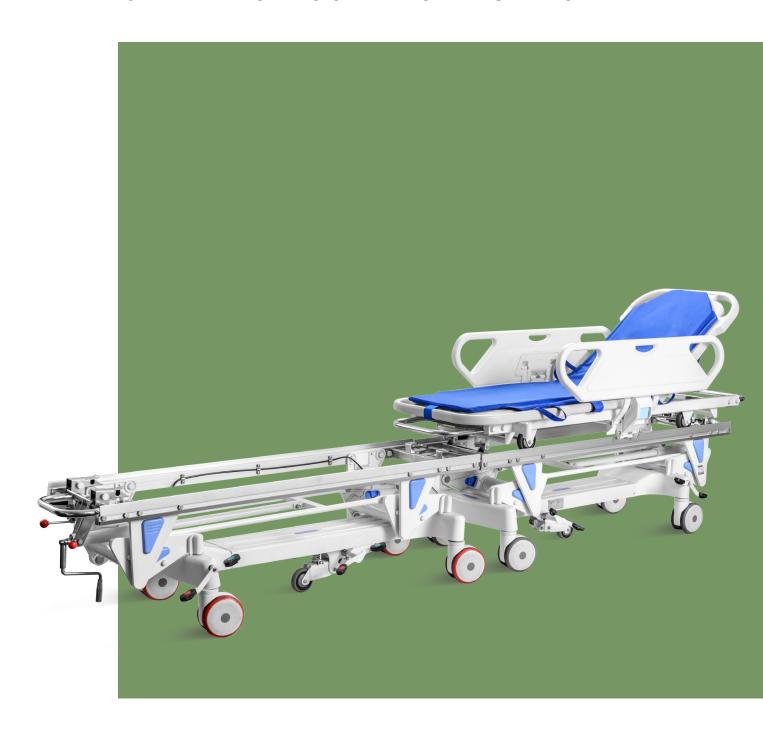

### OPERATION CONNECTING TROLLEY

### NWB041

#### connect with operating room

Transfer patient to operation room, prevent cross infection