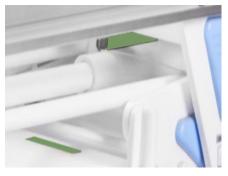

#### Autolock

The patient strecher will be auotlocked, when it slid to one side of the trolley