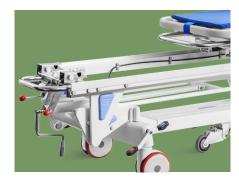

### OPERATION CONNECTING TROLLEY

### NWB041

### FEATURES AND HIGHLIGHTS

#### MAIN TECHNICAL PARAMETERS

| Size      | 3650*640*(640-970)mm |
|-----------|----------------------|
| Back-rest | 0-75°(±10°)          |

| ☑ Crank System                    | 2PC  |
|-----------------------------------|------|
| ☑ Back Rest Air Spring            | IPC  |
| ☑ ABS Side Rail                   | 1set |
| ☑ Directional Wheel               | 2рс  |
| ☑ 6" Castors with Central Locking | 4pcs |
| ✓ IV Previsions                   | 2pc  |
| ☑ IV Pole                         | 1set |
| ☑ Central Locking Break Pedal     | 4pcs |
| ☑ Directional Wheel Release Pedal | 4pcs |
|                                   |      |