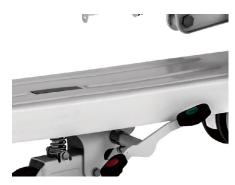

#### Center Wheel

Can be engaged to facilitate direction control, enabling users to navigate the stretcher easily in hectic and dynamic environments.

#### Autolock

The patient strecher will be auotlocked, when it slid to one side of the trolley