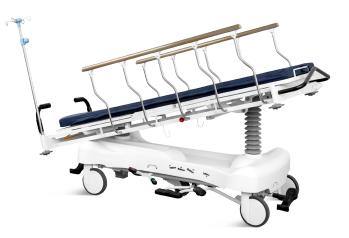

iguration

| 🗹 Usa hydraulic pump                | 2 pcs  |
|-------------------------------------|--------|
| ☑ Crank system                      | 1 set  |
| ☑ Back rest air spring              | 2 pcs  |
| ☑ 8" German castors,central locking | 2 pcs  |
| Emergency push handle               | 1 set  |
| ☑ Directional wheel                 | 1 pc   |
| ☑ Folding side rail                 | 1 set  |
| ☑ Φ74mm wall bumper wheel           | 4 pcs  |
| ✓ Iv pole previsions                | 4 pcs  |
| ☑ Mattress                          | 1 pc   |
| ☑ IV pole                           | 1 set  |
| ☑ Central locking break pedal       | 2 sets |
| ☑ Directional wheel release pedal   | 2 pcs  |
| ☑ X-ray translucent bed platform    | 1 set  |
|                                     |        |













#### Plastic

Environmental plastic can be sterilized in 100°C, tensile upto 30MPa.



#### Steels | Painting

11 Process epoxy painting, ASTM testing antibaterial, paint thickness 0.12 mm, brightness 60°, paint can resist 50 kg impact.



Brake Break spring keep qualified after 10,000times uninteruped break.



Hydraulic pumps Height adjustment, trendelenburg and revised tendelenburg through two USA hydraulic pumps.



**Center wheel** Can be engaged to facilitate direction control, enabling users to navigate the stretcher easily in hectic and dynamic environments.



**Rising** Hydraulic treadle for rise.



Falling

① Leg section lows down to make head highter.
② Back section lows down to make leg section highter.

③ Step on the middle of the pedal, make the bed base fall down s