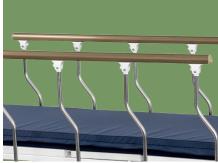

Mattress Waterproof PU mattress, convenient for transfer patient.

**Side rail** Foldable aluminium alloy guardrail

Bumper wheel Bumper wheel detachable, max. protect the bed and patient during transportation