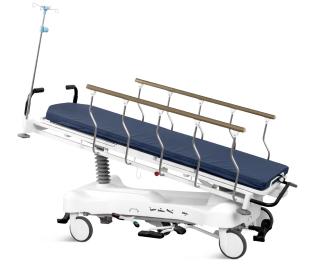

# NWB041-3 PATIENT TRANSPORTATIONTROLLEY

# NWB041-3

## FEATURES AND HIGHLIGHTS