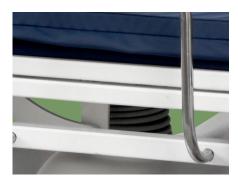

Hydraulic pumps Height adjustment, trendelenburg and revised tendelenburg through two USA hydraulic pumps.

**Center wheel** Can be engaged to facilitate direction control, enabling users to navigate the stretcher easily in hectic and dynamic environments.

**Rising** Hydraulic treadle for rise.

Falling

① Leg section lows down to make head highter.
② Back section lows down to make leg section highter.

③ Step on the middle of the pedal, make the bed base fall down steadily.