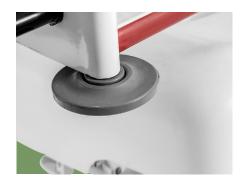

Mattress Waterproof PU mattress, convenient for transfer patient.

**Side rail** Foldable aluminium alloy guardrail

Bumper wheel Bumper wheel detachable, max. protect the bed and patient during transportation