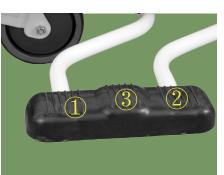

**Rising** Hydraulic treadle for rise.

Falling

① Leg section lows down to make head highter.
② Back section lows down to make leg section highter.

③ Step on the middle of the pedal, make the bed base fall down steadily.