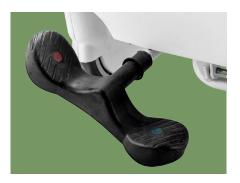

Hydraulic pumps Height adjustment, trendelenburg and revised tendelenburg through two USA hydraulic pumps.

**Center wheel** Can be engaged to facilitate direction control, enabling users to navigate the stretcher easily in hectic and dynamic environments.