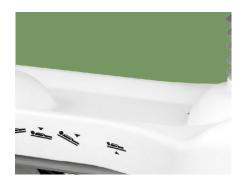

**Rising** Hydraulic treadle for rise.

Falling

① Leg section lows down to make head highter.
② Back section lows down to make leg section highter.

③ Step on the middle of the pedal, make the bed base fall down steadily.