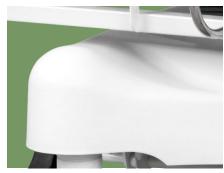

#### Castors

Four double side casters of 6 inch diameter, simultaneously lockable by the step pedal at both sides.

TPR tire no worn out after running 30KM, save anti-winding hard shell, united forming without bolts.