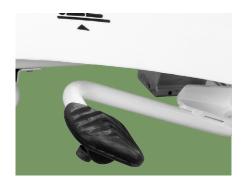

**Rising** Hydraulic treadle for rise.

Falling

① Leg section lows down to make head highter.
② Back section lows down to make leg section highter.

③ Step on the middle of the pedal, make the bed base fall down steadily.