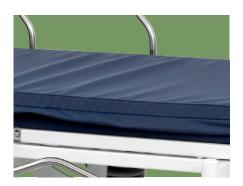

Mattress Waterproof PU mattress, convenient for transfer patient.

**Side rail** Foldable aluminium alloy guardrail

Bumper wheel Bumper wheel detachable, max. protect the bed and patient during transportation