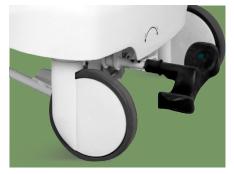

Hydraulic pumps Height adjustment, trendelenburg and revised tendelenburg through two USA hydraulic pumps.

**Center wheel** Can be engaged to facilitate direction control, enabling users to navigate the stretcher easily in hectic and dynamic environments.

#### Castors

Four double side casters of 6 inch diameter, simultaneously lockable by the step pedal at both sides.

TPR tire no worn out after running 30KM, save anti-winding hard shell, united forming without bolts.