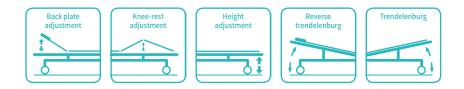

### Technical parameters

| External size (LxW):     | 2100x850 mm  |
|--------------------------|--------------|
| Table height adjustment: | 630-930 mm   |
| Back plate adjustment:   | 0-75° (±10°) |
| Knee-rest adjustment:    | 0-45°        |
| Reverse Trendelenburg:   | 0-15°        |
| Trendelenburg:           | 0-15°        |

**Rising** Hydraulic treadle for rise.

Falling

① Leg section lows down to make head highter.
② Back section lows down to make leg section highter.

③ Step on the middle of the pedal, make the bed base fall down steadily.