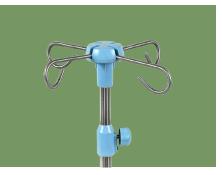

**Drainage Hooks** Mobile plastic drainage hooks.

IV pole Stainless Steel Column with plastic hook.