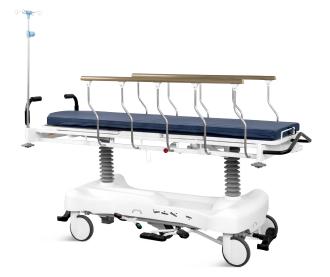

nfiguration

| 🗹 Usa hydraulic pump                | 2 pcs  |
|-------------------------------------|--------|
| ☑ Crank system                      | 1 set  |
| ☑ Back rest air spring              | 2 pcs  |
| ☑ 8" German castors,central locking | 2 pcs  |
| Emergency push handle               | 1 set  |
| ☑ Directional wheel                 | 1 pc   |
| ☑ Folding side rail                 | 1 set  |
| ☑ Φ74mm wall bumper wheel           | 4 pcs  |
| ✓ Iv pole previsions                | 4 pcs  |
| ☑ Mattress                          | 1 pc   |
| ☑ IV pole                           | 1 set  |
| ☑ Central locking break pedal       | 2 sets |
| ☑ Directional wheel release pedal   | 2 pcs  |
| ☑ X-ray translucent bed platform    | 1 set  |
|                                     |        |













#### Plastic

Environmental plastic can be sterilized in 100°C, tensile upto 30MPa.



#### Steels | Painting

11 Process epoxy painting, ASTM testing antibaterial, paint thickness 0.12 mm, brightness 60°, paint can resist 50 kg impact.



Brake Break spring keep qualified after 10,000times uninteruped break.



Hydraulic pumps Height adjustment, trendelenburg and revised tendelenburg through two USA hydraulic pumps.



**Center wheel** Can be engaged to facilitate direction control, enabling users to navigate the stretcher easily in hectic and dynamic environments.



**Rising** Hydraulic treadle for rise.



Falling

① Leg section lows down to make head highter.
② Back section lows down to make leg section highter.

③ Step on the middle of the pedal, make the bed base fall down