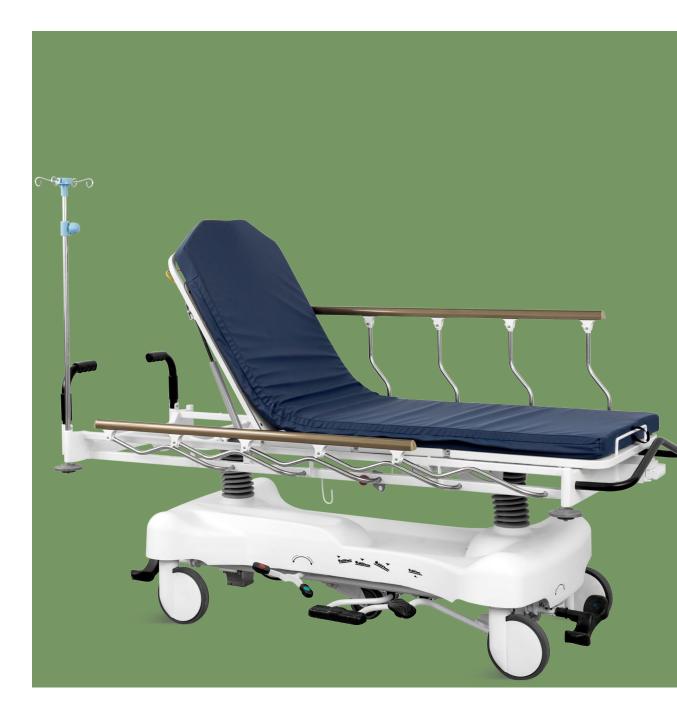

# NWB041-3 PATIENT TRANSPORTATIONTROLLEY

# NWB041-3

## FEATURES AND HIGHLIGHTS

Mattress Waterproof PU mattress, convenient for transfer patient.

**Side rail** Foldable aluminium alloy guardrail

Bumper wheel Bumper wheel detachable, max. protect the bed and patient during transportation

**Drainage Hooks** Mobile plastic drainage hooks.

IV pole Stainless Steel Column with plastic hook.