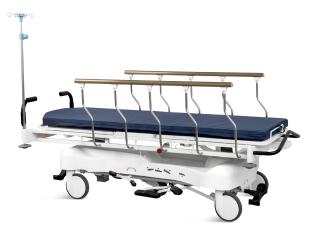

# NWB041-3 PATIENT TRANSPORTATIONTROLLEY

# NWB041-3

## FEATURES AND HIGHLIGHTS