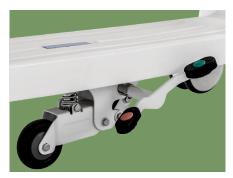

#### Castors

Four double side casters of 6 inch diameter, simultaneously lockable by the step pedal at both sides.

TPR tire no worn out after running 30KM, save anti-winding hard shell, united forming without bolts.

Mattress Waterproof PU mattress, convenient for transfer patient.

**Side rail** Foldable aluminium alloy guardrail

Bumper wheel Bumper wheel detachable, max. protect the bed and patient during transportation