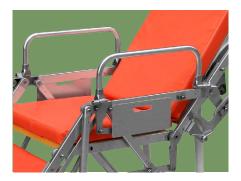

**Side rail** Side rail is foldable.

Safety lock

With safety lock, it must be locked up when transport the patients, and opened out when get on the ambulance.

Caster

5' silence caster. Advanced protection universal brake wheel, easy to move, simple to operate, reliable performance.