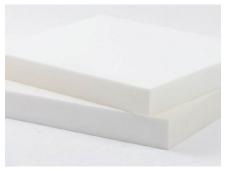

#### Sponge

Flame retardant, 5 cm thickness, high-density foam, density 30 kg/m<sup>3</sup>.