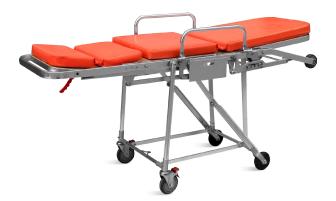

### Technical parameters

| <ul> <li>Full size (LxWxH)</li> </ul> | 1900x540x800mm |
|---------------------------------------|----------------|
| Lowest size (LxWxH)                   | 1900x540x200mm |
| Back-rest lifting                     | 0-85°          |
| Net weight                            | 45kg           |
| Load bearing                          | ≤159kg         |

#### Structure

Premium alluminium alloy structure, more stable, but light weight.

**Leather / Safety belts** Artificial leather, bright appearance, soft texture, abrasion resistance, folding resistance, acid and alkali resistance. With 2 safety belts, make patient safer.