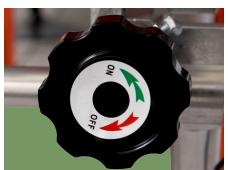

### **Fixing devices**

Can be locked by the fixing devices when on the ambulance car.