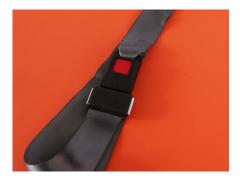

#### Structure

Premium alluminium alloy structure, more stable, but light weight.

**Leather / Safety belts** Artificial leather, bright appearance, soft texture, abrasion resistance, folding resistance, acid and alkali resistance. With 2 safety belts, make patient safer.