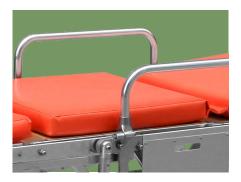

**Side rail** Side rail is foldable.

Safety lock

With safety lock, it must be locked up when transport the patients, and opened out when get on the ambulance.

Caster

5' silence caster. Advanced protection universal brake wheel, easy to move, simple to operate, reliable performance.

#### Structure

Premium alluminium alloy structure, more stable, but light weight.

**Leather / Safety belts** Artificial leather, bright appearance, soft texture, abrasion resistance, folding resistance, acid and alkali resistance. With 2 safety belts, make patient safer.