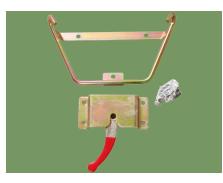

### **Fixing devices**

Can be locked by the fixing devices when on the ambulance car.