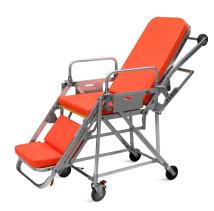

**Side rail** Side rail is foldable.

Safety lock

With safety lock, it must be locked up when transport the patients, and opened out when get on the ambulance.

Caster

5' silence caster. Advanced protection universal brake wheel, easy to move, simple to operate, reliable performance.

#### Function

Can be folded into a chair, the angle of the chair can be adjusted in five gear.

#### Structure

Premium alluminium alloy structure, more stable, but light weight.

**Leather / Safety belts** Artificial leather, bright appearance, soft texture, abrasion resistance, folding resistance, acid and alkali resistance. With 2 safety belts, make patient safer.

#### Sponge

Flame retardant, 5 cm thickness, high-density foam, density 30 kg/m<sup>3</sup>.