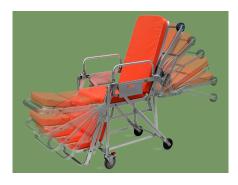

### Technical parameters

| <ul> <li>Full size (LxWxH)</li> </ul> | 1900x540x800mm |
|---------------------------------------|----------------|
| Lowest size (LxWxH)                   | 1900x540x200mm |
| Back-rest lifting                     | 0-85°          |
| Net weight                            | 45kg           |
| Load bearing                          | ≤159kg         |

#### Function

Can be folded into a chair, the angle of the chair can be adjusted in five gear.