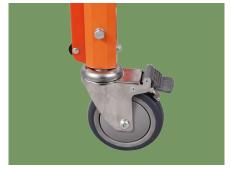

**Side rail** Side rail is foldable.

Safety lock

With safety lock, it must be locked up when transport the patients, and opened out when get on the ambulance.

Caster

5' silence caster. Advanced protection universal brake wheel, easy to move, simple to operate, reliable performance.