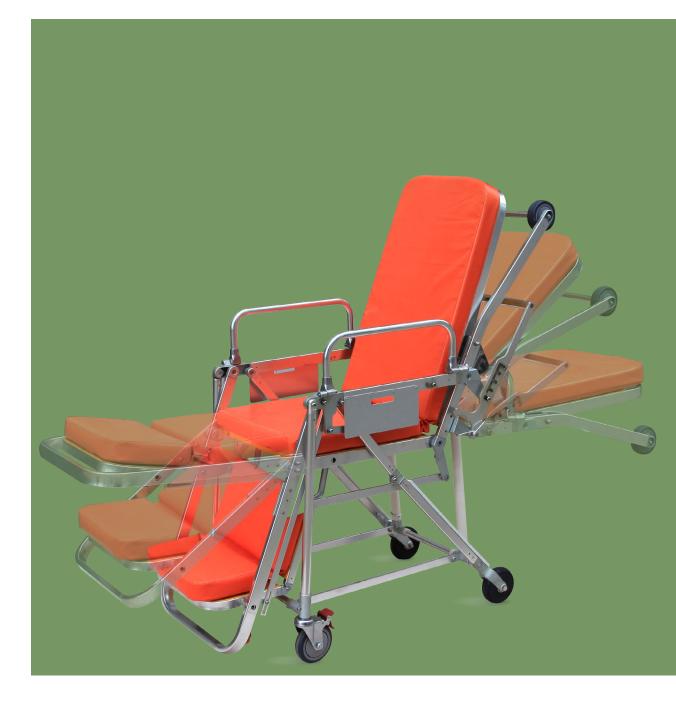

### FEATURES AND HIGHLIGHTS

**Side rail** Side rail is foldable.

Safety lock

With safety lock, it must be locked up when transport the patients, and opened out when get on the ambulance.

Caster

5' silence caster. Advanced protection universal brake wheel, easy to move, simple to operate, reliable performance.

#### Function

Can be folded into a chair, the angle of the chair can be adjusted in five gear.

### **Fixing devices**

Can be locked by the fixing devices when on the ambulance car.

#### Structure

Premium alluminium alloy structure, more stable, but light weight.

**Leather / Safety belts** Artificial leather, bright appearance, soft texture, abrasion resistance, folding resistance, acid and alkali resistance. With 2 safety belts, make patient safer.

#### Sponge

Flame retardant, 5 cm thickness, high-density foam, density 30 kg/m<sup>3</sup>.