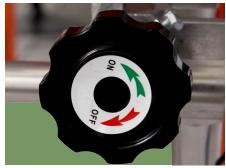

#### Caster

5' silence caster. Advanced protection universal brake wheel, easy to move, simple to operate, reliable performance.

Function

Can be folded into a chair, the angle of the chair can be adjusted in five gear.