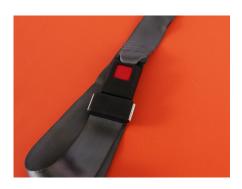

Fixing devices

Can be locked by the fixing devices when on the ambulance car.

Structure

Premium alluminium alloy structure, more stable, but light weight.

Leather / Safety belts
Artificial leather, bright appearance, soft texture, abrasion resistance, folding resistance, acid and alkali resistance.
With 2 safety belts, make patient safer.