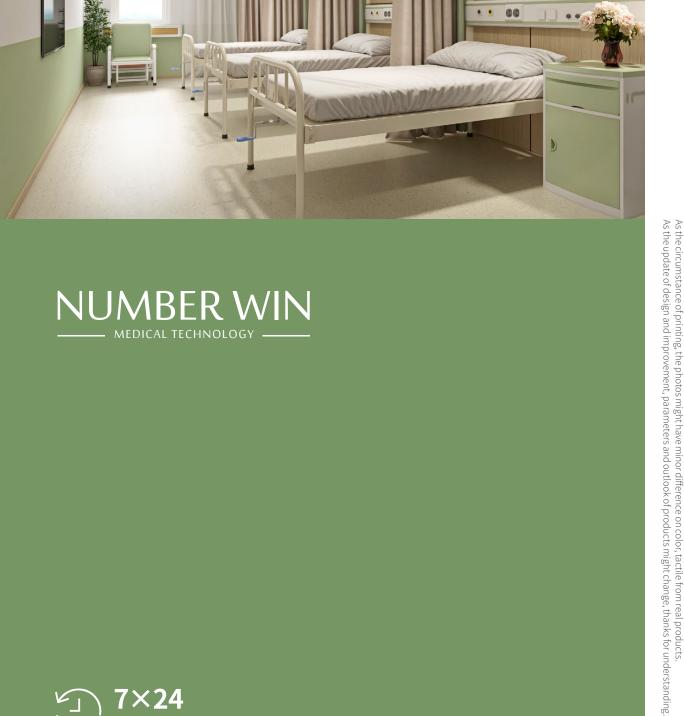

**Side rail**Side rail is foldable.

**Safety lock**With safety lock, it must be locked up when transport the patients, and opened out when get on the ambulance.

#### Caster

5' silence caster. Advanced protection universal brake wheel, easy to move, simple to operate, reliable performance.

Function

Can be folded into a chair, the angle of the chair can be adjusted in five gear.

Fixing devices

Can be locked by the fixing devices when on the ambulance car.

Structure

Premium alluminium alloy structure, more stable, but light weight.

Leather / Safety belts
Artificial leather, bright appearance, soft texture, abrasion resistance, folding resistance, acid and alkali resistance.
With 2 safety belts, make patient safer.

Sponge

Flame retardant, 5 cm thickness, high-density foam, density 30 kg/m³.