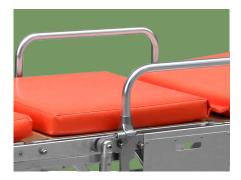

**Side rail**Side rail is foldable.

**Safety lock**With safety lock, it must be locked up when transport the patients, and opened out when get on the ambulance.