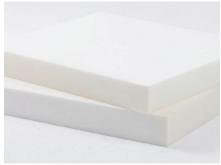

| ······································ |







**Side rail**Side rail is foldable.



**Safety lock**With safety lock, it must be locked up when transport the patients, and opened out when get on the ambulance.



#### Caster

5' silence caster. Advanced protection universal brake wheel, easy to move, simple to operate, reliable performance.



Function

Can be folded into a chair, the angle of the chair can be adjusted in five gear.



Fixing devices

Can be locked by the fixing devices when on the ambulance car.



Structure

Premium alluminium alloy structure, more stable, but light weight.



Leather / Safety belts
Artificial leather, bright appearance, soft texture, abrasion resistance, folding resistance, acid and alkali resistance.
With 2 safety belts, make patient safer.



Sponge

Flame retardant, 5 cm thickness, high-density foam, density 30 kg/m³.



### **NUMBER WIN**



+86 18021231901

- No. 35, Lehong Road · Zhangjiagang (Jiangsu) · China
- export@number-win.com
- www.number-win.com