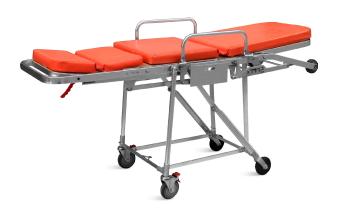

**Side rail**Side rail is foldable.

**Safety lock**With safety lock, it must be locked up when transport the patients, and opened out when get on the ambulance.

#### Caster

5' silence caster. Advanced protection universal brake wheel, easy to move, simple to operate, reliable performance.

Function

Can be folded into a chair, the angle of the chair can be adjusted in five gear.

Fixing devices

Can be locked by the fixing devices when on the ambulance car.

Structure

Premium alluminium alloy structure, more stable, but light weight.

Leather / Safety belts
Artificial leather, bright appearance, soft texture, abrasion resistance, folding resistance, acid and alkali resistance.
With 2 safety belts, make patient safer.

Sponge

Flame retardant, 5 cm thickness, high-density foam, density 30 kg/m³.