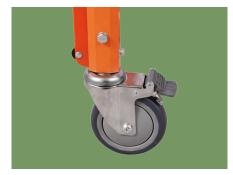

#### Caster

5' silence caster. Advanced protection universal brake wheel, easy to move, simple to operate, reliable performance.

Function

Can be folded into a chair, the angle of the chair can be adjusted in five gear.