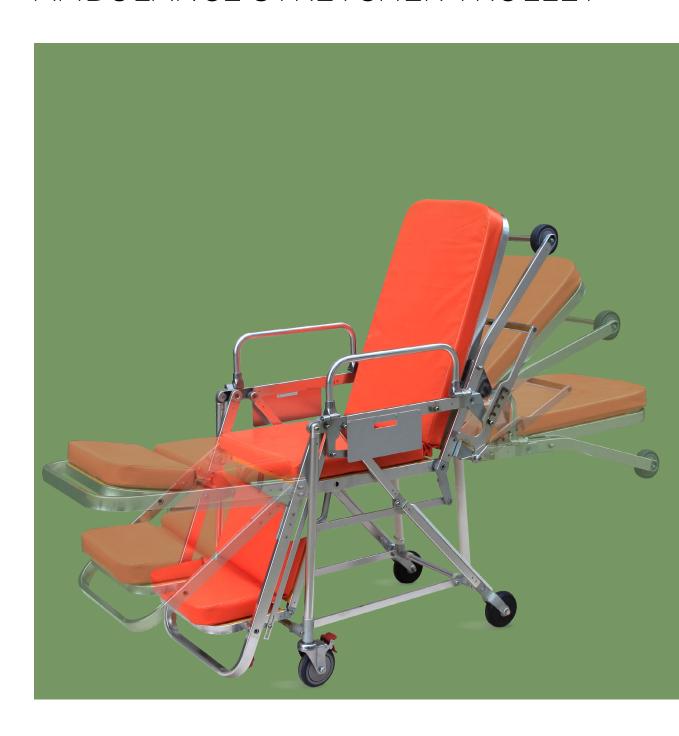

### AMBULANCE STRETCHER TROLLEY

#### Technical parameters

| •     | Full size (LxWxH)   | 1900x540x800mm                         |
|-------|---------------------|----------------------------------------|
| •     | Lowest size (LxWxH) | 1900x540x200mm                         |
| •     | Back-rest lifting   | 0-85°                                  |
| •     | Net weight          | 45kg                                   |
| •     | Load bearing        | ≤159kg                                 |
| ***** |                     | ······································ |

**Side rail**Side rail is foldable.

**Safety lock**With safety lock, it must be locked up when transport the patients, and opened out when get on the ambulance.

#### Caster

5' silence caster. Advanced protection universal brake wheel, easy to move, simple to operate, reliable performance.

Function

Can be folded into a chair, the angle of the chair can be adjusted in five gear.

Fixing devices

Can be locked by the fixing devices when on the ambulance car.

Structure

Premium alluminium alloy structure, more stable, but light weight.

Leather / Safety belts
Artificial leather, bright appearance, soft texture, abrasion resistance, folding resistance, acid and alkali resistance.
With 2 safety belts, make patient safer.

Sponge

Flame retardant, 5 cm thickness, high-density foam, density 30 kg/m³.