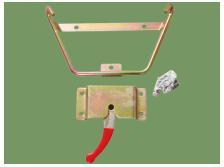

Fixing devices

Can be locked by the fixing devices when on the ambulance car.

Structure

Premium alluminium alloy structure, more stable, but light weight.

Leather / Safety belts
Artificial leather, bright appearance, soft texture, abrasion resistance, folding resistance, acid and alkali resistance.
With 2 safety belts, make patient safer.