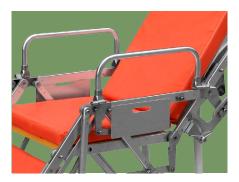

**Side rail**Side rail is foldable.

**Safety lock**With safety lock, it must be locked up when transport the patients, and opened out when get on the ambulance.