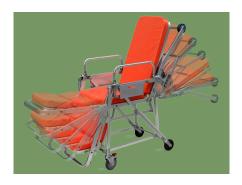

#### Caster

5' silence caster. Advanced protection universal brake wheel, easy to move, simple to operate, reliable performance.

Function

Can be folded into a chair, the angle of the chair can be adjusted in five gear.