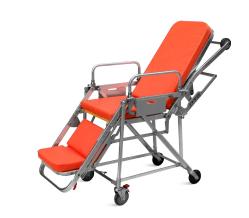

**Side rail**Side rail is foldable.

**Safety lock**With safety lock, it must be locked up when transport the patients, and opened out when get on the ambulance.

#### Caster

5' silence caster. Advanced protection universal brake wheel, easy to move, simple to operate, reliable performance.

Function

Can be folded into a chair, the angle of the chair can be adjusted in five gear.

Fixing devices

Can be locked by the fixing devices when on the ambulance car.

Structure

Premium alluminium alloy structure, more stable, but light weight.

Leather / Safety belts
Artificial leather, bright appearance, soft texture, abrasion resistance, folding resistance, acid and alkali resistance.
With 2 safety belts, make patient safer.

Sponge

Flame retardant, 5 cm thickness, high-density foam, density 30 kg/m³.