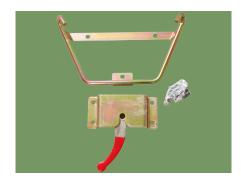

#### Safety Lock

The safety lock is locked when transporting a patient, and unlocked when getting on an ambulance.

#### **Fixing Devices**

Can be locked by the fixing devices when on the ambulance car.