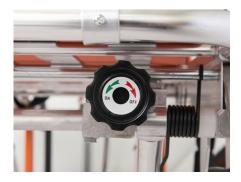

#### Safety Lock

The safety lock is locked when transporting a patient, and unlocked when getting on an ambulance.