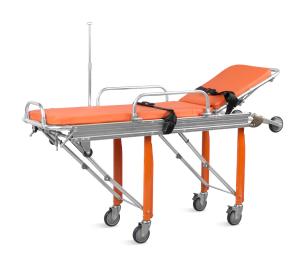

#### **Back Rest Lifting**

Back is adjustable which makes the wounded feel comfortable. Back rest lifting 0-75°.

#### **IV Pole**

Telescopic stainless steel infusion rod, strong bearing capacity, more convenient to use.

#### Leather / Safety Belts

Artificial leather, bright appearance, soft texture, abrasion resistance, folding resistance, acid and alkali resistance.

With 2 safety belts, make patient safer.