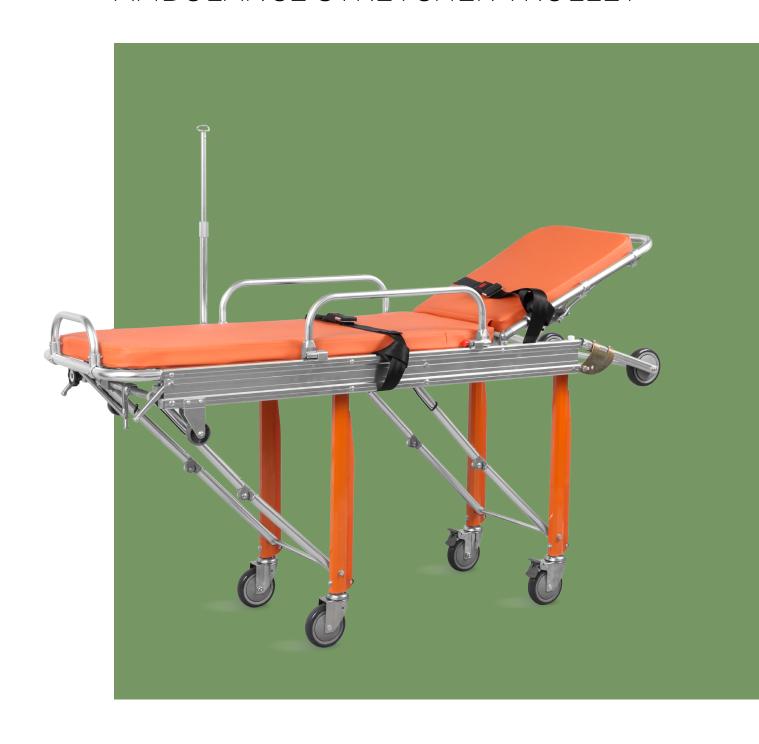

### AMBULANCE STRETCHER TROLLEY

## NWB039(D)

#### Technical parameters

| <ul><li>Full size (LxWxH)</li></ul> | 1900x550x920mm |
|-------------------------------------|----------------|
| ■ Lowest size (LxWxH)               | 1900x550x250mm |
| Back-rest lifting                   | 0-75°          |
| Net weight                          | 35kg           |
| <ul> <li>Load bearing</li> </ul>    | ≤159kg         |