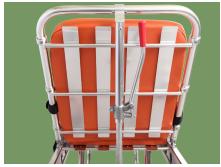

#### Guardrail

The aluminum alloy flip guardrail is convenient for patients to get on and off the stretcher, and is equipped with two safety belts.CC

#### Leather / Safety Belts

Artificial leather, bright appearance, soft texture, abrasion resistance, folding resistance, acid and alkali resistance.

With 2 safety belts, make patient safer.