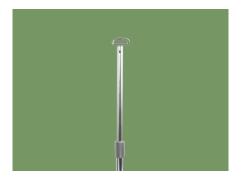

#### **IV Pole**

Telescopic stainless steel infusion rod, strong bearing capacity, more convenient to use.