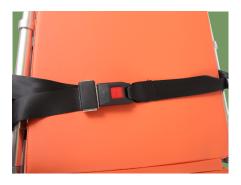

#### Leather / Safety Belts

Artificial leather, bright appearance, soft texture, abrasion resistance, folding resistance, acid and alkali resistance.

With 2 safety belts, make patient safer.