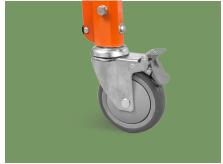

#### Caster

5" silence caster. Advanced protection universal brake wheel, easy to move, simple to operate, reliable performance.