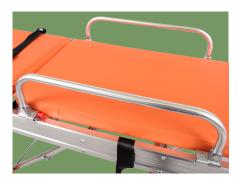

#### Guardrail

The aluminum alloy flip guardrail is convenient for patients to get on and off the stretcher, and is equipped with two safety belts.CC