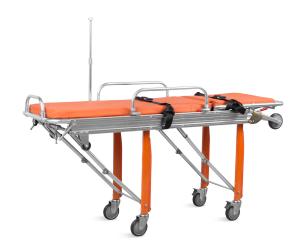

### AMBULANCE STRETCHER TROLLEY

## NWB039(D)

#### Structure

Adopt high-quality aluminum alloy material, fitting aluminum alloy die-casting, light weight, anti-corrosion and anti-rust.

#### Guardrail

The aluminum alloy flip guardrail is convenient for patients to get on and off the stretcher, and is equipped with two safety belts.CC