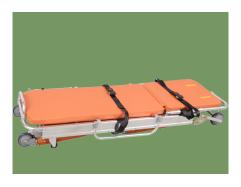

#### Technical parameters

| <ul><li>Full size (LxWxH)</li></ul> | 1900x550x920mm |
|-------------------------------------|----------------|
| ■ Lowest size (LxWxH)               | 1900x550x250mm |
| Back-rest lifting                   | 0-75°          |
| Net weight                          | 35kg           |
| <ul> <li>Load bearing</li> </ul>    | ≤159kg         |

#### Leather / Safety Belts

Artificial leather, bright appearance, soft texture, abrasion resistance, folding resistance, acid and alkali resistance.

With 2 safety belts, make patient safer.

#### Guardrail

The aluminum alloy flip guardrail is convenient for patients to get on and off the stretcher, and is equipped with two safety belts.CC