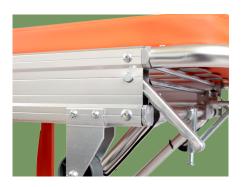

#### **Function**

The mechanical folding legs are controlled by the handles at both ends of the stretcher, which can be easily lowered when entering the ambulance.

#### Structure

Adopt high-quality aluminum alloy material, fitting aluminum alloy die-casting, light weight, anti-corrosion and anti-rust.