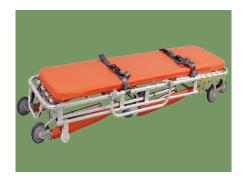

## NWB039(C) AMBULANCE STRETCHER TROLLEY

# NWB039(C)

#### Technical parameters

| Full size (LxWxH)   | 1900x550x850mm |
|---------------------|----------------|
| Lowest size (LxWxH) | 1900x550x240mm |
| Back-rest lifting   | 0-60°          |
| Net weight          | 36kg           |
| Load bearing        | ≤135kg         |