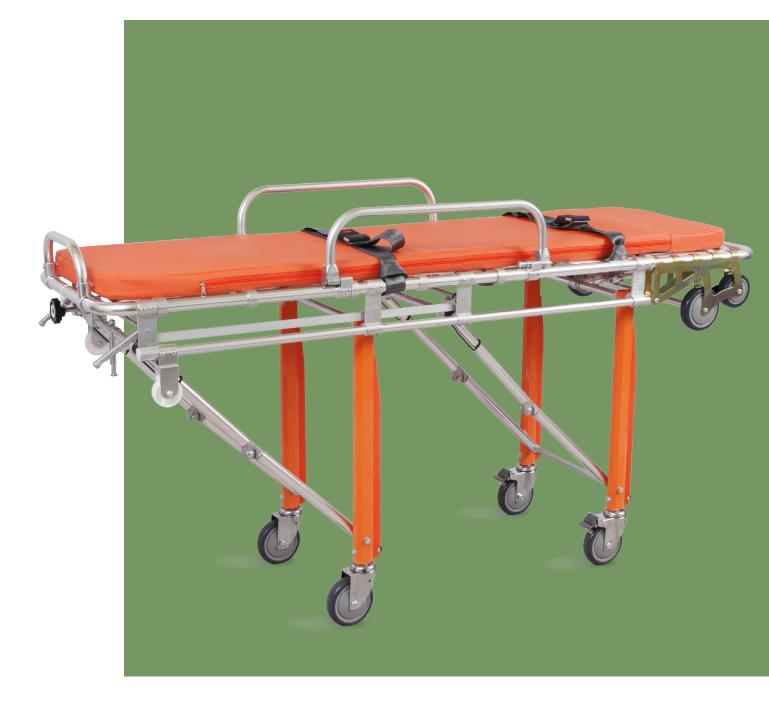

## NWB039(C) AMBULANCE STRETCHER TROLLEY

#### **Back rest lifting** Back is adjustable which makes the wounded feel comfortable. Back rest lifting 0-60°

#### Caster

5' silence caster. Advanced protection universal brake wheel, easy to move, simple to operate, reliable performance

#### Function

The mechanical foldaway legs are controlled by the handles on both ends of the stretcher, can be easliy drop off when get on ambulance.

Fixing Devices Can be locked by the fixing devices when on the ambulance car.

Structure Premium alluminium alloy structure,more stable,but light weight

Leather / Safety Belts Artificial leather, bright appearance, soft texture, abrasion resistance, folding resistance, acid and alkali resistance With 2 safety belts, make patient safer