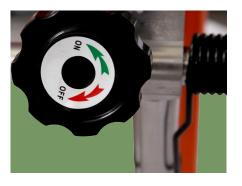

#### Safety Lock

With safety lock, it must be locked up when transport the patients, and opened out when get on the ambulance.