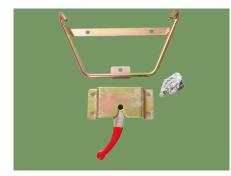

#### Function

The mechanical foldaway legs are controlled by the handles on both ends of the stretcher, can be easliy drop off when get on ambulance.

Fixing Devices Can be locked by the fixing devices when on the ambulance car.