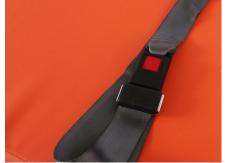

Structure Premium alluminium alloy structure,more stable,but light weight

Leather / Safety Belts Artificial leather, bright appearance, soft texture, abrasion resistance, folding resistance, acid and alkali resistance With 2 safety belts, make patient safer