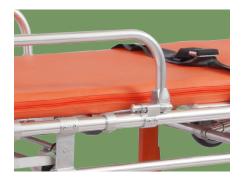

#### **Back rest lifting** Back is adjustable which makes the wounded feel comfortable. Back rest lifting 0-60°

Structure Premium alluminium alloy structure,more stable,but light weight

Leather / Safety Belts Artificial leather, bright appearance, soft texture, abrasion resistance, folding resistance, acid and alkali resistance With 2 safety belts, make patient safer