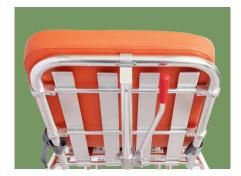

#### Safety Lock

With safety lock, it must be locked up when transport the patients, and opened out when get on the ambulance.

Structure Premium alluminium alloy structure,more stable,but light weight

Leather / Safety Belts Artificial leather, bright appearance, soft texture, abrasion resistance, folding resistance, acid and alkali resistance With 2 safety belts, make patient safer