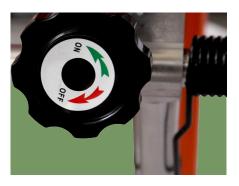

#### Safety Lock

With safety lock, it must be locked up when transport the patients, and opened out when get on the ambulance.