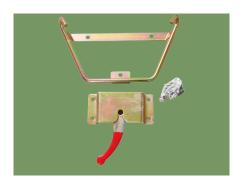

#### Safety Lock

With safety lock, it must be locked up when transport the patients, and opened out when get on the ambulance.

#### **Fixing Devices**

Can be locked by the fixing devices when on the ambulance car.