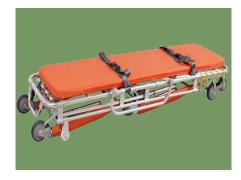

### AMBULANCE STRETCHER TROLLEY

#### Technical parameters

| Full size (LxWxH)                       | 1900x550x850mm |
|-----------------------------------------|----------------|
| <ul> <li>Lowest size (LxWxH)</li> </ul> | 1900x550x240mm |
| Back-rest lifting                       | 0-60°          |
| <ul> <li>Net weight</li> </ul>          | 36kg           |
| <ul> <li>Load bearing</li> </ul>        | ≤135kg         |