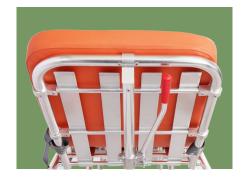

#### Back rest lifting

Back is adjustable which makes the wounded feel comfortable. Back rest lifting 0-60°

#### Leather / Safety Belts

Artificial leather, bright appearance, soft texture, abrasion resistance, folding resistance, acid and alkali resistance

With 2 safety belts, make patient safer