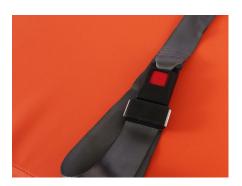

#### Leather / Safety Belts

Artificial leather, bright appearance, soft texture, abrasion resistance, folding resistance, acid and alkali resistance

With 2 safety belts, make patient safer