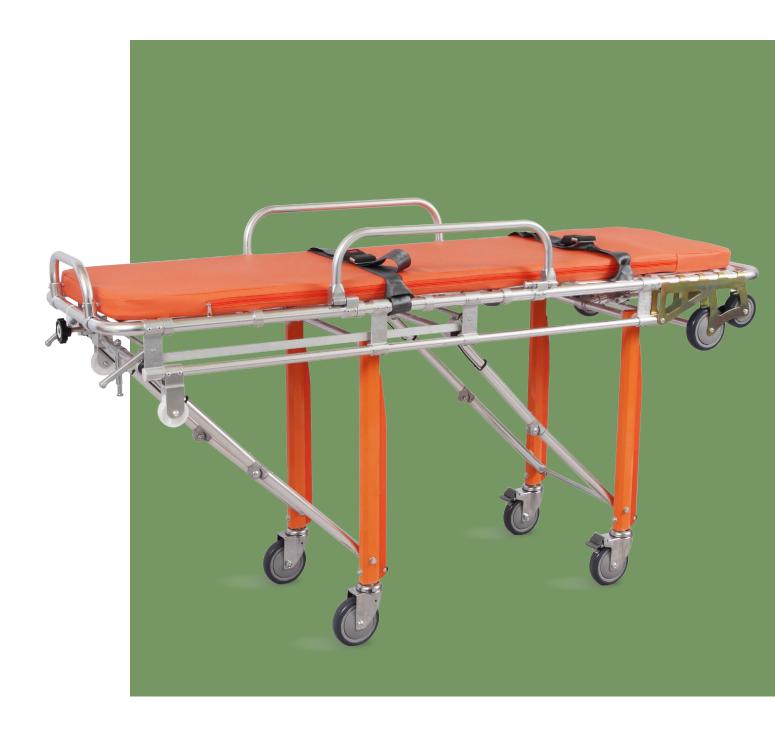

### AMBULANCE STRETCHER TROLLEY

## NWB039(C)

#### Technical parameters

| Full size (LxWxH)                       | 1900x550x850mm |
|-----------------------------------------|----------------|
| <ul> <li>Lowest size (LxWxH)</li> </ul> | 1900x550x240mm |
| Back-rest lifting                       | 0-60°          |
| <ul> <li>Net weight</li> </ul>          | 36kg           |
| <ul> <li>Load bearing</li> </ul>        | ≤135kg         |

#### Structure

Premium alluminium alloy structure, more stable, but light weight