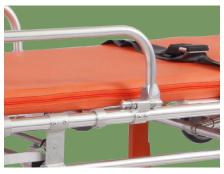

#### Back rest lifting

Back is adjustable which makes the wounded feel comfortable. Back rest lifting 0-60°

#### Leather / Safety Belts

Artificial leather, bright appearance, soft texture, abrasion resistance, folding resistance, acid and alkali resistance

With 2 safety belts, make patient safer