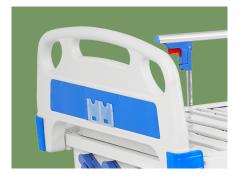

#### Head & foot board

Simple and elegant bed head and foot shape, easy to disassemble and install, with medical record card at the foot of the bed

The bed width is 900mm, using a four-piece bed

board, made of high-quality cold-rolled steel

#### Weldingl Fully automatic robot seamless welding process, high quality welding

Design

Painting

200KG.

Siderail

Equipped with sixth aluminium alloy guardrail, the design concept is a combination of aluminum alloy horizontal bars and stainless steel vertical bars, which is corrosion-resistant, has both aesthetic appeal and increased strength.