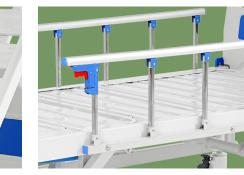

#### Weldingl Fully automatic robot seamless welding process, high quality welding

Design

Painting

200KG.

Siderail

Equipped with sixth aluminium alloy guardrail, the design concept is a combination of aluminum alloy horizontal bars and stainless steel vertical bars, which is corrosion-resistant, has both aesthetic appeal and increased strength.