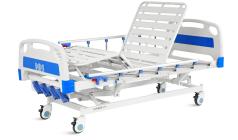

# NW403 MANUAL BED

### Technical parameters

| <ul> <li>External size (LxW)</li> </ul>  | 2130x960(±20mm)  |
|------------------------------------------|------------------|
| <ul> <li>Height adjustment</li> </ul>    | 430-640mm(±20mm) |
| Mattress platform                        | 1950x900mm       |
| <ul> <li>Back-rest adjustment</li> </ul> | 0-70°(±10°)      |
| Knee-rest adjustment                     | 0-35° (±10°)     |
| Reverse trendelenburg                    | 0-12° (±2°)      |
| Trendelenburg                            | 0-12° (±2°)      |
| Safe working load                        | 200 kg           |

### Technical configuration

| $\blacksquare$ ABS bed ends with safe lock | 1set |
|--------------------------------------------|------|
| 🗹 Manual crank                             | 4pcs |
| ☑ 5" covered castors                       | 4pcs |
| 🗹 6-bar foldable side rail                 | 1set |
| ☑ IV pole prevision                        | 4pcs |