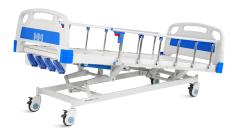

# NW403 MANUAL BED

### Technical parameters

| <ul> <li>External size (LxW)</li> </ul>  | 2130x960(±20mm)  |
|------------------------------------------|------------------|
| <ul> <li>Height adjustment</li> </ul>    | 430-640mm(±20mm) |
| Mattress platform                        | 1950x900mm       |
| <ul> <li>Back-rest adjustment</li> </ul> | 0-70°(±10°)      |
| Knee-rest adjustment                     | 0-35° (±10°)     |
| Reverse trendelenburg                    | 0-12° (±2°)      |
| Trendelenburg                            | 0-12° (±2°)      |
| Safe working load                        | 200 kg           |

### Technical configuration

| $\blacksquare$ ABS bed ends with safe lock | 1set |
|--------------------------------------------|------|
| 🗹 Manual crank                             | 4pcs |
| ☑ 5" covered castors                       | 4pcs |
| 🗹 6-bar foldable side rail                 | 1set |
| ☑ IV pole prevision                        | 4pcs |