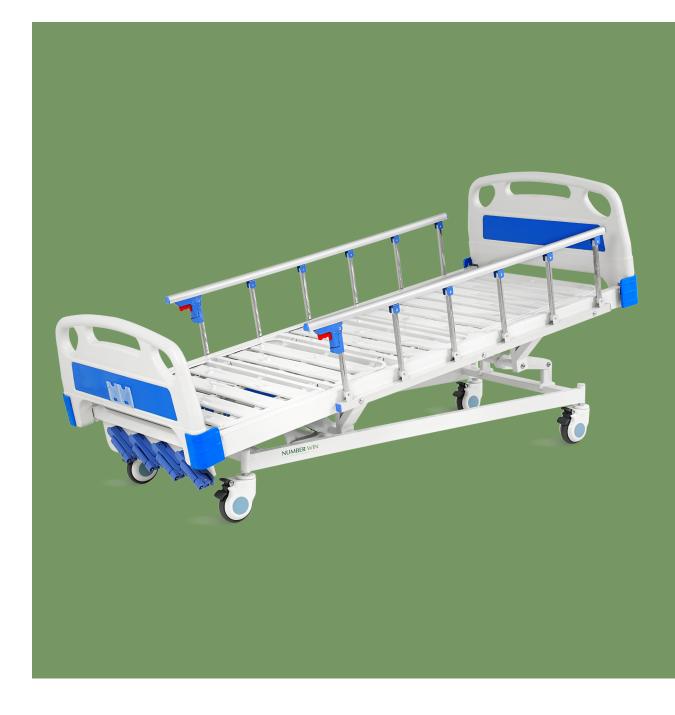

### Technical parameters

| <ul> <li>External size (LxW)</li> </ul>  | 2130x960(±20mm)  |
|------------------------------------------|------------------|
| <ul> <li>Height adjustment</li> </ul>    | 430-640mm(±20mm) |
| Mattress platform                        | 1950x900mm       |
| <ul> <li>Back-rest adjustment</li> </ul> | 0-70°(±10°)      |
| Knee-rest adjustment                     | 0-35° (±10°)     |
| Reverse trendelenburg                    | 0-12° (±2°)      |
| Trendelenburg                            | 0-12° (±2°)      |
| Safe working load                        | 200 kg           |

### Technical configuration

| $\blacksquare$ ABS bed ends with safe lock | 1set |
|--------------------------------------------|------|
| 🗹 Manual crank                             | 4pcs |
| ☑ 5" covered castors                       | 4pcs |
| 🗹 6-bar foldable side rail                 | 1set |
| ☑ IV pole prevision                        | 4pcs |

#### Weldingl Fully automatic robot seamless welding process, high quality welding

Design

Painting

200KG.

Siderail

Equipped with sixth aluminium alloy guardrail, the design concept is a combination of aluminum alloy horizontal bars and stainless steel vertical bars, which is corrosion-resistant, has both aesthetic appeal and increased strength.

#### Head & foot board

Simple and elegant bed head and foot shape, easy to disassemble and install, with medical record card at the foot of the bed

The bed width is 900mm, using a four-piece bed

board, made of high-quality cold-rolled steel

plate stamped at one time, with a thickness of

1.0mm. And also has a load-bearing capacity of

**Crank** It adopts an ABS rocking handle, which can be folded and hidden under the foot of the bed to avoid bumping into medical staff and attendants.

**Castors** Using medical silent wheels with a diameter of 125mm, and each caster has a brake