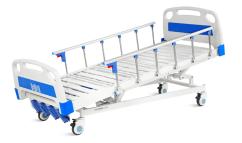

# NW403 MANUAL BED

### Technical parameters

| <ul> <li>External size (LxW)</li> </ul>  | 2130x960(±20mm)  |
|------------------------------------------|------------------|
| <ul> <li>Height adjustment</li> </ul>    | 430-640mm(±20mm) |
| Mattress platform                        | 1950x900mm       |
| <ul> <li>Back-rest adjustment</li> </ul> | 0-70°(±10°)      |
| Knee-rest adjustment                     | 0-35° (±10°)     |
| Reverse trendelenburg                    | 0-12° (±2°)      |
| Trendelenburg                            | 0-12° (±2°)      |
| Safe working load                        | 200 kg           |

### Technical configuration

| $\blacksquare$ ABS bed ends with safe lock | 1set |
|--------------------------------------------|------|
| 🗹 Manual crank                             | 4pcs |
| ☑ 5" covered castors                       | 4pcs |
| 🗹 6-bar foldable side rail                 | 1set |
| ☑ IV pole prevision                        | 4pcs |