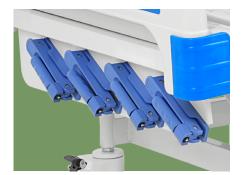

plate stamped at one time, with a thickness of

1.0mm. And also has a load-bearing capacity of

**Crank** It adopts an ABS rocking handle, which can be folded and hidden under the foot of the bed to avoid bumping into medical staff and attendants.