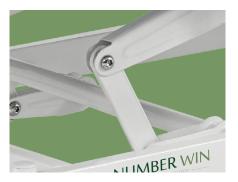

#### Weldingl Fully automatic robot seamless welding process, high quality welding

Design

Painting

200KG.

Siderail

Equipped with sixth aluminium alloy guardrail, the design concept is a combination of aluminum alloy horizontal bars and stainless steel vertical bars, which is corrosion-resistant, has both aesthetic appeal and increased strength.