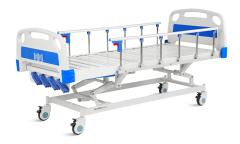

# NW403 MANUAL BED

### Technical parameters

| <ul> <li>External size (LxW)</li> </ul>  | 2130x960(±20mm)  |
|------------------------------------------|------------------|
| <ul> <li>Height adjustment</li> </ul>    | 430-640mm(±20mm) |
| Mattress platform                        | 1950x900mm       |
| <ul> <li>Back-rest adjustment</li> </ul> | 0-70°(±10°)      |
| Knee-rest adjustment                     | 0-35° (±10°)     |
| Reverse trendelenburg                    | 0-12° (±2°)      |
| Trendelenburg                            | 0-12° (±2°)      |
| Safe working load                        | 200 kg           |

### Technical configuration

| $\blacksquare$ ABS bed ends with safe lock | 1set |
|--------------------------------------------|------|
| 🗹 Manual crank                             | 4pcs |
| ☑ 5" covered castors                       | 4pcs |
| 🗹 6-bar foldable side rail                 | 1set |
| ☑ IV pole prevision                        | 4pcs |