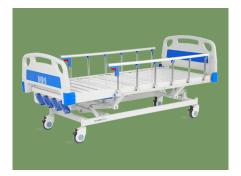

ht adjustment</li> </ul>    | 430-640mm(±20mm) |
| Mattress platform                        | 1950x900mm       |
| <ul> <li>Back-rest adjustment</li> </ul> | 0-70°(±10°)      |
| Knee-rest adjustment                     | 0-35° (±10°)     |
| Reverse trendelenburg                    | 0-12° (±2°)      |
| Trendelenburg                            | 0-12° (±2°)      |
| Safe working load                        | 200 kg           |

### Technical configuration

| $\blacksquare$ ABS bed ends with safe lock | 1set |
|--------------------------------------------|------|
| 🗹 Manual crank                             | 4pcs |
| ☑ 5" covered castors                       | 4pcs |
| 🗹 6-bar foldable side rail                 | 1set |
| ☑ IV pole prevision                        | 4pcs |

















#### Plastic

Environmentally friendly plastic, non-toxic and odorless



#### Weldingl Fully automatic robot seamless welding process, high quality welding



Design

Painting

200KG.



Siderail

Equipped with sixth aluminium alloy guardrail, the design concept is a combination of aluminum alloy horizontal bars and stainless steel vertical bars, which is corrosion-resistant, has both aesthetic appeal and increased strength.



#### Head & foot board

Simple and elegant bed head and foot shape, easy to disassemble and install, with medical record card at the foot of the bed



The bed width is 900mm, using a four-piece bed

board, made of high-quality cold-rolled steel

plate stamped at one time, with a thickness of

1.0mm. And also has a load-bearing capacity of

**Crank** It adopts