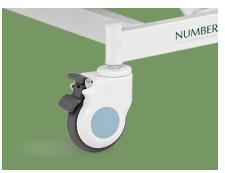

**Castors** Using medical silent wheels with a diameter of 125mm, and each caster has a brake