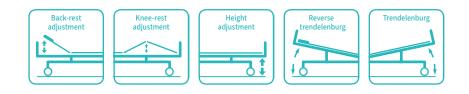

### Technical parameters

| <ul> <li>External size (LxW)</li> </ul>  | 2130x960(±20mm)  |
|------------------------------------------|------------------|
| <ul> <li>Height adjustment</li> </ul>    | 430-640mm(±20mm) |
| Mattress platform                        | 1950x900mm       |
| <ul> <li>Back-rest adjustment</li> </ul> | 0-70°(±10°)      |
| Knee-rest adjustment                     | 0-35° (±10°)     |
| Reverse trendelenburg                    | 0-12° (±2°)      |
| Trendelenburg                            | 0-12° (±2°)      |
| Safe working load                        | 200 kg           |