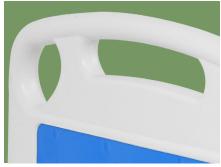

#### Design

The simple and elegant head and foot board design of the bed meets the hospital's infection control requirements and supports daily disinfection operations.

#### Head & foot board

Simple and elegant bed head and foot shape, easy to disassemble and install, with medical record card at the foot of the bed