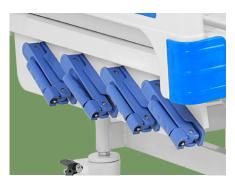

#### Crank

It adopts an ABS rocking handle, which can be folded and hidden under the foot of the bed to avoid bumping into medical staff and attendants.