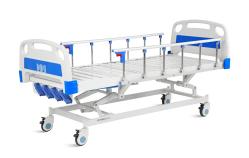

ul> <li>Height adjustment</li> </ul>     | 430-640mm(±20mm) |
| <ul> <li>Mattress platform</li> </ul>     | 1950x900mm       |
| Back-rest adjustment                      | 0-70° (±10°)     |
| <ul> <li>Knee-rest adjustment</li> </ul>  | 0-35° (±10°)     |
| <ul> <li>Reverse trendelenburg</li> </ul> | 0-12° (±2°)      |
| <ul> <li>Trendelenburg</li> </ul>         | 0-12° (±2°)      |
| <ul> <li>Safe working load</li> </ul>     | 200 kg           |
|                                           |                  |

### Technical configuration

| ☑ ABS bed ends with safe lock | 1set |
|-------------------------------|------|
| ☑ Manual crank                | 4pcs |
| ✓ 5" covered castors          | 4pcs |
| ☑ 6-bar foldable side rail    | 1set |
| ☑ IV pole prevision           | 4pcs |















#### Design

The simple and elegant head and foot board design of the bed meets the hospital's infection control requirements and supports daily disinfection operations.



#### Plastic

Environmentally friendly plastic, non-toxic and odorless



#### Weldingl

Fully automatic robot seamless welding process, high quality welding



#### **Painting**

The bed width is 900mm, using a four-piece bed board, made of high-quality cold-rolled steel plate stamped at one time, with a thickness of 1.0mm. And also has a load-bearing capacity of 200KG.



#### Siderai

Equipped with sixth aluminium alloy guardrail, the design concept is a combination of aluminum alloy horizontal bars and stainless steel vertical bars, which is corrosion-resistant, has both aesthetic appeal and increased streng