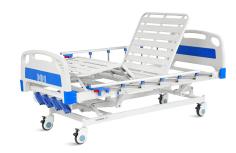

<ul> <li>Height adjustment</li> </ul>     | 430-640mm(±20mm) |
| <ul> <li>Mattress platform</li> </ul>     | 1950x900mm       |
| Back-rest adjustment                      | 0-70° (±10°)     |
| <ul> <li>Knee-rest adjustment</li> </ul>  | 0-35° (±10°)     |
| <ul> <li>Reverse trendelenburg</li> </ul> | 0-12° (±2°)      |
| <ul> <li>Trendelenburg</li> </ul>         | 0-12° (±2°)      |
| <ul> <li>Safe working load</li> </ul>     | 200 kg           |
|                                           |                  |

### Technical configuration

| ☑ ABS bed ends with safe lock | 1set |
|-------------------------------|------|
| ☑ Manual crank                | 4pcs |
| ✓ 5" covered castors          | 4pcs |
| ☑ 6-bar foldable side rail    | 1set |
| ☑ IV pole prevision           | 4pcs |















#### Design

The simple and elegant head and foot board design of the bed meets the hospital's infection control requirements and supports daily disinfection operations.



#### Plastic

Environmentally friendly plastic, non-toxic and odorless



#### Weldingl

Fully automatic robot seamless welding process, high quality welding



#### **Painting**

The bed width is 900mm, using a four-piece bed board, made of high-quality cold-rolled steel plate stamped at one time, with a thickness of 1.0mm. And also has a load-bearing capacity of 200KG.



#### Siderai

Equipped with sixth aluminium alloy guardrail, the design concept is a combination of aluminum alloy horizontal bars and stainless steel vertical bars, which is corrosion-resistant, has both aesthetic appeal and increased stre