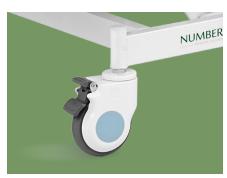

#### Castors

Using medical silent wheels with a diameter of 125mm, and each caster has a brake