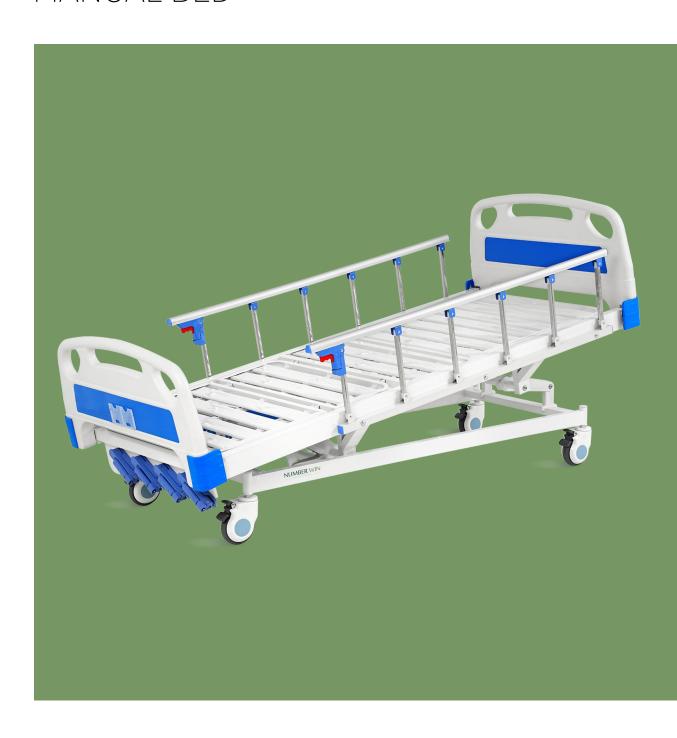

# NW403 MANUAL BED

### FEATURES AND HIGHLIGHTS

#### Design

The simple and elegant head and foot board design of the bed meets the hospital's infection control requirements and supports daily disinfection operations.

#### Siderai

Equipped with sixth aluminium alloy guardrail, the design concept is a combination of aluminum alloy horizontal bars and stainless steel vertical bars, which is corrosion-resistant, has both aesthetic appeal and increased strength.

#### Head & foot board

Simple and elegant bed head and foot shape, easy to disassemble and install, with medical record card at the foot of the bed

#### Crank

It adopts an ABS rocking handle, which can be folded and hidden under the foot of the bed to avoid bumping into medical staff and attendants.

#### Castors

Using medical silent wheels with a diameter of 125mm, and each caster has a brake