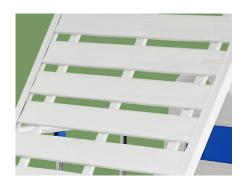

#### **Painting**

The bed width is 900mm, using a four-piece bed board, made of high-quality cold-rolled steel plate stamped at one time, with a thickness of 1.0mm. And also has a load-bearing capacity of 200KG.