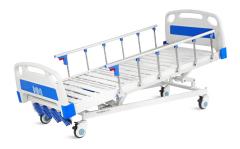

> <li>Height adjustment</li> </ul>     | 430-640mm(±20mm) |
| <ul> <li>Mattress platform</li> </ul>     | 1950x900mm       |
| Back-rest adjustment                      | 0-70° (±10°)     |
| <ul> <li>Knee-rest adjustment</li> </ul>  | 0-35° (±10°)     |
| <ul> <li>Reverse trendelenburg</li> </ul> | 0-12° (±2°)      |
| <ul> <li>Trendelenburg</li> </ul>         | 0-12° (±2°)      |
| <ul> <li>Safe working load</li> </ul>     | 200 kg           |
|                                           |                  |

### Technical configuration

| ☑ ABS bed ends with safe lock | 1set |
|-------------------------------|------|
| ☑ Manual crank                | 4pcs |
| ✓ 5" covered castors          | 4pcs |
| ☑ 6-bar foldable side rail    | 1set |
| ☑ IV pole prevision           | 4pcs |















#### Design

The simple and elegant head and foot board design of the bed meets the hospital's infection control requirements and supports daily disinfection operations.



#### Plastic

Environmentally friendly plastic, non-toxic and odorless



#### Weldingl

Fully automatic robot seamless welding process, high quality welding



#### **Painting**

The bed width is 900mm, using a four-piece bed board, made of high-quality cold-rolled steel plate stamped at one time, with a thickness of 1.0mm. And also has a load-bearing capacity of 200KG.



#### Siderai

Equipped with sixth aluminium alloy guardrail, the design concept is a combination of aluminum alloy horizontal bars and stainless steel vertical bars, which is corrosion-resistant, has both aesthetic appeal and increased strength