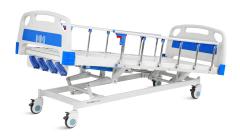

<li>Height adjustment</li> </ul>     | 430-640mm(±20mm) |
| <ul> <li>Mattress platform</li> </ul>     | 1950x900mm       |
| Back-rest adjustment                      | 0-70° (±10°)     |
| <ul> <li>Knee-rest adjustment</li> </ul>  | 0-35° (±10°)     |
| <ul> <li>Reverse trendelenburg</li> </ul> | 0-12° (±2°)      |
| <ul> <li>Trendelenburg</li> </ul>         | 0-12° (±2°)      |
| <ul> <li>Safe working load</li> </ul>     | 200 kg           |
|                                           |                  |

### Technical configuration

| ☑ ABS bed ends with safe lock | 1set |
|-------------------------------|------|
| ☑ Manual crank                | 4pcs |
| ✓ 5" covered castors          | 4pcs |
| ☑ 6-bar foldable side rail    | 1set |
| ☑ IV pole prevision           | 4pcs |















#### Design

The simple and elegant head and foot board design of the bed meets the hospital's infection control requirements and supports daily disinfection operations.



#### Plastic

Environmentally friendly plastic, non-toxic and odorless



#### Weldingl

Fully automatic robot seamless welding process, high quality welding



#### **Painting**

The bed width is 900mm, using a four-piece bed board, made of high-quality cold-rolled steel plate stamped at one time, with a thickness of 1.0mm. And also has a load-bearing capacity of 200KG.



#### Siderai

Equipped with sixth aluminium alloy guardrail, the design concept is a combination of aluminum alloy horizontal bars and stainless steel vertical bars, which is corrosion-resistant, has both aesthetic appeal and increased strength.