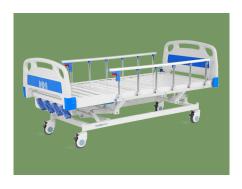

i>Height adjustment</li> </ul>     | 430-640mm(±20mm) |
| <ul> <li>Mattress platform</li> </ul>     | 1950x900mm       |
| Back-rest adjustment                      | 0-70° (±10°)     |
| <ul> <li>Knee-rest adjustment</li> </ul>  | 0-35° (±10°)     |
| <ul> <li>Reverse trendelenburg</li> </ul> | 0-12° (±2°)      |
| <ul> <li>Trendelenburg</li> </ul>         | 0-12° (±2°)      |
| <ul> <li>Safe working load</li> </ul>     | 200 kg           |
|                                           |                  |

### Technical configuration

| ☑ ABS bed ends with safe lock | 1set |
|-------------------------------|------|
| ☑ Manual crank                | 4pcs |
| ✓ 5" covered castors          | 4pcs |
| ☑ 6-bar foldable side rail    | 1set |
| ☑ IV pole prevision           | 4pcs |















#### Design

The simple and elegant head and foot board design of the bed meets the hospital's infection control requirements and supports daily disinfection operations.



#### Plastic

Environmentally friendly plastic, non-toxic and odorless



#### Weldingl

Fully automatic robot seamless welding process, high quality welding



#### **Painting**

The bed width is 900mm, using a four-piece bed board, made of high-quality cold-rolled steel plate stamped at one time, with a thickness of 1.0mm. And also has a load-bearing capacity of 200KG.



#### Siderai

Equipped with sixth aluminium alloy guardrail, the design concept is a combination of aluminum alloy horizontal bars and stainless steel vertical bars, which is corrosion-resistant, has both aesthetic appeal and increased strength.