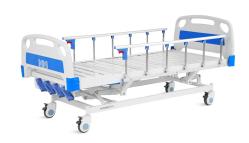

-|
| <ul> <li>Height adjustment</li> </ul>     | 430-640mm(±20mm) |
| <ul> <li>Mattress platform</li> </ul>     | 1950x900mm       |
| Back-rest adjustment                      | 0-70° (±10°)     |
| <ul> <li>Knee-rest adjustment</li> </ul>  | 0-35° (±10°)     |
| <ul> <li>Reverse trendelenburg</li> </ul> | 0-12° (±2°)      |
| <ul> <li>Trendelenburg</li> </ul>         | 0-12° (±2°)      |
| <ul> <li>Safe working load</li> </ul>     | 200 kg           |
|                                           |                  |

### Technical configuration

| ☑ ABS bed ends with safe lock | 1set |
|-------------------------------|------|
| ☑ Manual crank                | 4pcs |
| ✓ 5" covered castors          | 4pcs |
| ☑ 6-bar foldable side rail    | 1set |
| ☑ IV pole prevision           | 4pcs |















#### Design

The simple and elegant head and foot board design of the bed meets the hospital's infection control requirements and supports daily disinfection operations.



#### Plastic

Environmentally friendly plastic, non-toxic and odorless



#### Weldingl

Fully automatic robot seamless welding process, high quality welding



#### **Painting**

The bed width is 900mm, using a four-piece bed board, made of high-quality cold-rolled steel plate stamped at one time, with a thickness of 1.0mm. And also has a load-bearing capacity of 200KG.



#### Siderai

Equipped with sixth aluminium alloy guardrail, the design concept is a combination of aluminum alloy horizontal bars and stainless steel vertical bars, which is corrosion-resistant, has both aesthetic appeal and increased