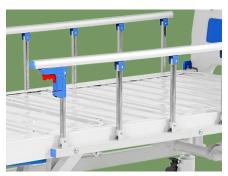

#### Siderai

Equipped with sixth aluminium alloy guardrail, the design concept is a combination of aluminum alloy horizontal bars and stainless steel vertical bars, which is corrosion-resistant, has both aesthetic appeal and increased strength.