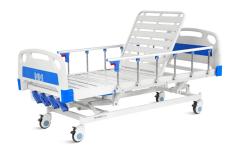

| <ul> <li>Height adjustment</li> </ul>     | 430-640mm(±20mm) |
| <ul> <li>Mattress platform</li> </ul>     | 1950x900mm       |
| Back-rest adjustment                      | 0-70° (±10°)     |
| <ul> <li>Knee-rest adjustment</li> </ul>  | 0-35° (±10°)     |
| <ul> <li>Reverse trendelenburg</li> </ul> | 0-12° (±2°)      |
| <ul> <li>Trendelenburg</li> </ul>         | 0-12° (±2°)      |
| <ul> <li>Safe working load</li> </ul>     | 200 kg           |
|                                           |                  |

### Technical configuration

| ☑ ABS bed ends with safe lock | 1set |
|-------------------------------|------|
| ☑ Manual crank                | 4pcs |
| ✓ 5" covered castors          | 4pcs |
| ☑ 6-bar foldable side rail    | 1set |
| ☑ IV pole prevision           | 4pcs |















#### Design

The simple and elegant head and foot board design of the bed meets the hospital's infection control requirements and supports daily disinfection operations.



#### Plastic

Environmentally friendly plastic, non-toxic and odorless



#### Weldingl

Fully automatic robot seamless welding process, high quality welding



#### **Painting**

The bed width is 900mm, using a four-piece bed board, made of high-quality cold-rolled steel plate stamped at one time, with a thickness of 1.0mm. And also has a load-bearing capacity of 200KG.



#### Siderai

Equipped with sixth aluminium alloy guardrail, the design concept is a combination of aluminum alloy horizontal bars and stainless steel vertical bars, which is corrosion-resistant, has both aesthetic appeal and increased st