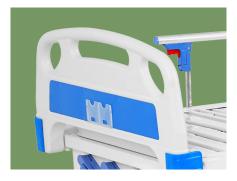

#### Design

The simple and elegant head and foot board design of the bed meets the hospital's infection control requirements and supports daily disinfection operations.

#### Head & foot board

Simple and elegant bed head and foot shape, easy to disassemble and install, with medical record card at the foot of the bed