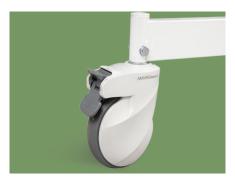

#### Castors

5" hardshell casters

TPR tire no worn out after running 30KM, save anti-winding hard shell, united forming without holts

Pass Dynamic test: Bearing 120kg run 30KM and pass obstacles 500 time.