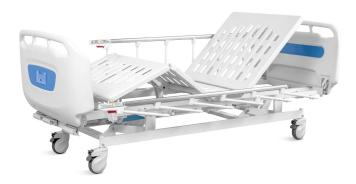

#### Design

Extra long and height head foot board, with curve surrounded design, provide conforting feeling for patients

#### Guardrail

L-shaped foldable guardrail (Patent) with ProErgo-Handle™,patented parts. with red and green mark to indicated if the siderail is locked or not.Bended tube, solid installing, 0 shaking, anti-pinch, protect patient's safety.

#### Head & Foot Board

Head and foot board can be reversable, extra height design, size: 1000\*563mm;

ABS Grace Bed Ends with Safe Lock, automatic lock without any manual operation on lock, on/off removable mark on hook lock.