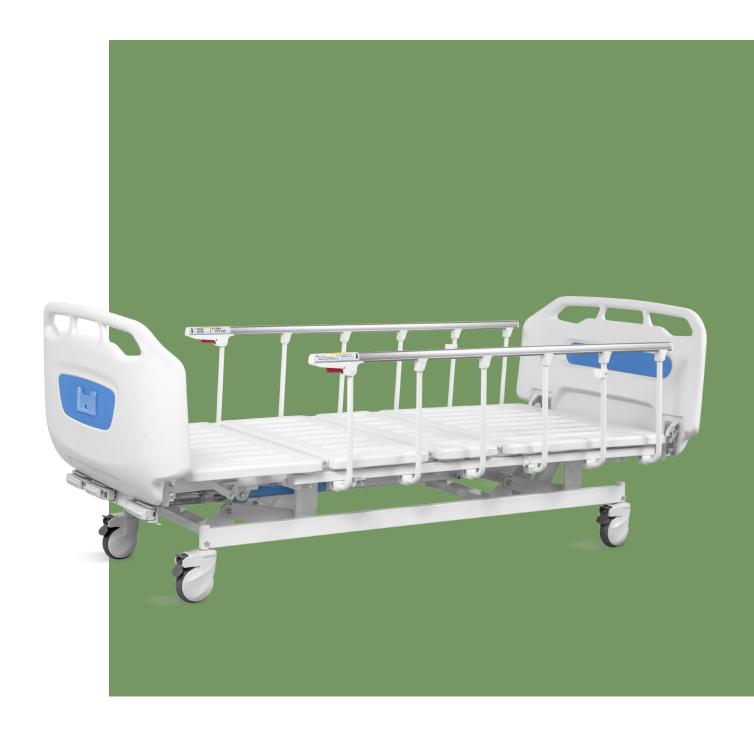

## THREE FUNCTIONS MANUAL BED

## NW307

#### Design

Extra long and height head foot board, with curve surrounded design, provide conforting feeling for patients

#### Guardrail

L-shaped foldable guardrail (Patent) with ProErgo-Handle™,patented parts. with red and green mark to indicated if the siderail is locked or not.Bended tube, solid installing, 0 shaking, anti-pinch, protect patient's safety.

#### Head & Foot Board

Head and foot board can be reversable, extra height design, size: 1000\*563mm;

ABS Grace Bed Ends with Safe Lock, automatic lock without any manual operation on lock, on/off removable mark on hook lock.

#### Castors

5" hardshell casters

TPR tire no worn out after running 30KM, save anti-winding hard shell, united forming without holts

Pass Dynamic test: Bearing 120kg run 30KM and pass obstacles 500 time.