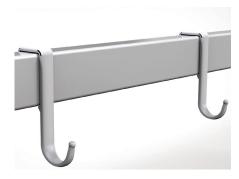

ng forming platform, smooth surface no welding scar, bearing 250KG load. Option resin X-ray translucent platform.



#### Guardrail

L-shaped foldable guardrail (Patent) with ProErgo-Handle™,patented parts. with red and green mark to indicated if the siderail is locked or not.Bended tube, solid installing, 0 shaking, anti-pinch, protect patient's safety.



#### Head & Foot Board

Head and foot board can be reversable, extra height design, size: 1000\*563mm;

ABS Grace Bed Ends with Safe Lock, automatic lock without any manual operation on lock, on/off removable mark on hook lock.



#### Castors

5" hardshell casters

TPR tire no worn out after running 30KM, save anti-winding hard shell, united forming without holts

Pass Dynamic test: Bearing 120kg run 30KM and pass obstacles 500 time.



#### **Drainage Hooks**

Mobile plastic drainage hooks.



#### IV pole

Stainless Steel Column with plastic hook.



## **NUMBER WIN**



+86 18021231901

- No. 35, Lehong Road · Zhangjiagang (Jiangsu) · China
- export@number-win.com
- www.number-win.com