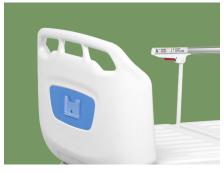

#### Head & Foot Board

Head and foot board can be reversable, extra height design, size: 1000\*563mm;

ABS Grace Bed Ends with Safe Lock, automatic lock without any manual operation on lock, on/off removable mark on hook lock.

#### IV pole

Stainless Steel Column with plastic hook.