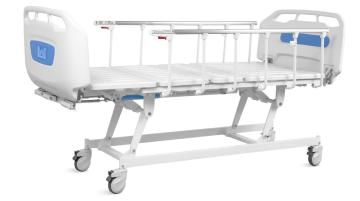

#### Welding | Chassis

Panasonic robotic ensure, 360° full smooth wedlding Solid bed base made of 5.0 mm stamped rotating plate.

#### **Hand Control**

Retractable hand crank, 100,000 times remaining intact

Extreme protection device, sounds when tipped to the max position, Strong pallets to increase the bed height adjustment (435-745mm).

#### Castors

5" hardshell casters

TPR tire no worn out after running 30KM, save anti-winding hard shell, united forming without holts

Pass Dynamic test: Bearing 120kg run 30KM and pass obstacles 500 time.