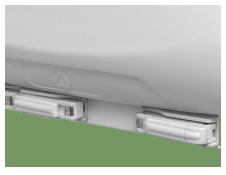

et |
| ☑ IV Pole                                 | 1set |
| ✓ IV Pole Prevision                       | 4pcs |
| ☑ Drainage Hook                           | 2pcs |



### Optional

- ☐ Monkey Pole
  ☐ Balkan Traction Frame
- ☐ Directional Wheel





#### Design

Extra long and height head foot board, with curve surrounded design, provide conforting feeling for patients



#### Plastic

Environmental plastic can be sterilized in 100°C, tensile upto 30MPa Virgin ABS material.



#### Steels | Painting

Baosteel from Fortune Global 500 11 Process epoxy painting, ASTM testing anti-baterial, paint thickness 0.12 mm, brightness 60°, paint can resist 50 kg impact.



#### Welding | Chassis

Panasonic robotic ensure, 360° full smooth wedlding Solid bed base made of 5.0 mm stamped rotating plate.



#### **Hand Control**

Retractable hand crank, 100,000 times remaining intact

Extreme protection device, sounds when tipped to the max position, Strong pallets to increase the bed height adjustment (435-745mm).



#### Platform

Stamping forming platform, smooth surface no welding scar, bearing 250KG load. Option resin X-ray translucent platform.



#### Guardrail

L-shaped foldable guardrail (Patent) with ProErgo-Handle™,patented parts. with red and green mark to indicated if the siderail is locked or not.Bended tube, solid installing, 0 shaking, anti-pinch, protect patient's safety.



#### Head & Foot Board

Head and foot board can be reversable, extra height design, size: 1000\*563mm;

ABS Grace Bed Ends with Safe Lock, automatic lock without any manual operation on lock, on/off rem