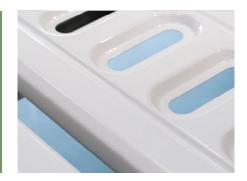

#### Guardrail

L-shaped foldable guardrail (Patent) with ProErgo-Handle™,patented parts. with red and green mark to indicated if the siderail is locked or not.Bended tube, solid installing, 0 shaking, anti-pinch, protect patient's safety.