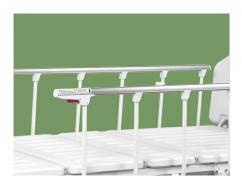

#### Guardrail

L-shaped foldable guardrail (Patent) with ProErgo-Handle™,patented parts. with red and green mark to indicated if the siderail is locked or not.Bended tube, solid installing, 0 shaking, anti-pinch, protect patient's safety.