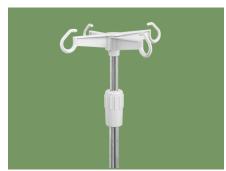

g 250KG load. Option resin X-ray translucent platform.



#### Guardrail

L-shaped foldable guardrail (Patent) with ProErgo-Handle™,patented parts. with red and green mark to indicated if the siderail is locked or not.Bended tube, solid installing, 0 shaking, anti-pinch, protect patient's safety.



#### Head & Foot Board

Head and foot board can be reversable, extra height design, size: 1000\*563mm;

ABS Grace Bed Ends with Safe Lock, automatic lock without any manual operation on lock, on/off removable mark on hook lock.



#### Castors

5" hardshell casters

TPR tire no worn out after running 30KM, save anti-winding hard shell, united forming without holts

Pass Dynamic test: Bearing 120kg run 30KM and pass obstacles 500 time.



#### **Drainage Hooks**

Mobile plastic drainage hooks.



#### IV pole

Stainless Steel Column with plastic hook.



## **NUMBER WIN**



+86 18021231901

- No. 35, Lehong Road · Zhangjiagang (Jiangsu) · China
- export@number-win.com
- www.number-win.com