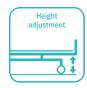

### Technical parameters

| <ul><li>External size (LxWxH)</li></ul>  | 2245x1000x435-745 mm |
|------------------------------------------|----------------------|
| <ul> <li>Mattress platform</li> </ul>    | 1925x830 mm          |
| <ul> <li>Safe working load</li> </ul>    | 250 kg               |
| <ul> <li>Back-rest adjustment</li> </ul> | 0-75° (±10°)         |
| <ul> <li>Knee-rest adjustment</li> </ul> | 0-35° (±10°)         |

#### **Hand Control**

Retractable hand crank, 100,000 times remaining intact

Extreme protection device, sounds when tipped to the max position, Strong pallets to increase the bed height adjustment (435-745mm).