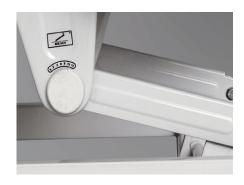

#### **Hand Control**

Retractable hand crank, 100,000 times remaining intact

Extreme protection device, sounds when tipped to the max position, Strong pallets to increase the bed height adjustment (435-745mm).