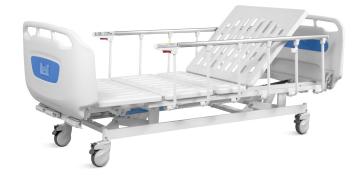

#### Design

Extra long and height head foot board, with curve surrounded design, provide conforting feeling for patients

#### Guardrail

L-shaped foldable guardrail (Patent) with ProErgo-Handle™,patented parts. with red and green mark to indicated if the siderail is locked or not.Bended tube, solid installing, 0 shaking, anti-pinch, protect patient's safety.

#### Head & Foot Board

Head and foot board can be reversable, extra height design, size: 1000\*563mm;

ABS Grace Bed Ends with Safe Lock, automatic lock without any manual operation on lock, on/off removable mark on hook lock.