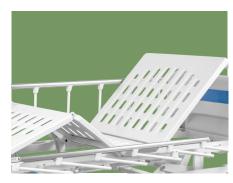

#### Design

Extra long and height head foot board, with curve surrounded design, provide conforting feeling for patients

#### Platform

Stamping forming platform, smooth surface no welding scar, bearing 250KG load. Option resin X-ray translucent platform.