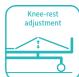

### Technical parameters

| <ul><li>External size (LxWxH)</li></ul>  | 2245x1000x435-745 mm |
|------------------------------------------|----------------------|
| <ul> <li>Mattress platform</li> </ul>    | 1925x830 mm          |
| <ul> <li>Safe working load</li> </ul>    | 250 kg               |
| <ul> <li>Back-rest adjustment</li> </ul> | 0-75° (±10°)         |
| <ul> <li>Knee-rest adjustment</li> </ul> | 0-35° (±10°)         |