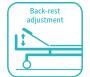

### Technical parameters

| <ul><li>External size (LxWxH)</li></ul>  | 2245x1000x435-745 mm |
|------------------------------------------|----------------------|
| <ul> <li>Mattress platform</li> </ul>    | 1925x830 mm          |
| <ul> <li>Safe working load</li> </ul>    | 250 kg               |
| <ul> <li>Back-rest adjustment</li> </ul> | 0-75° (±10°)         |
| <ul> <li>Knee-rest adjustment</li> </ul> | 0-35° (±10°)         |