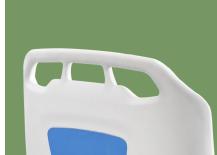

#### Head & Foot Board

Head and foot board can be reversable, extra height design, size: 1000\*563mm;

ABS Grace Bed Ends with Safe Lock, automatic lock without any manual operation on lock, on/off removable mark on hook lock.