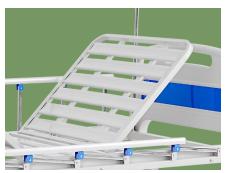

**Siderail** Aluminum alloy side rail, 5-staff, collapsed type with safe lock.

**Platform** Bar-type platform, smooth surface no welding scar, bearing 200KG load.

**Castors** 5" covered casters. TPR tire no worn out after running 30KM, save anti-winding hard shell, united forming without bolts. Pass Dynamic test: Bearing 120kg run 30KM and