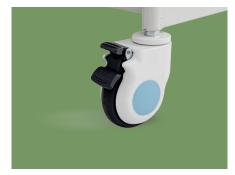

**Siderail** Aluminum alloy side rail, 5-staff, collapsed type with safe lock.

**Platform** Bar-type platform, smooth surface no welding scar, bearing 200KG load.

**Castors** 5" covered casters. TPR tire no worn out after running 30KM, save anti-winding hard shell, united forming without bolts. Pass Dynamic test: Bearing 120kg run 30KM and