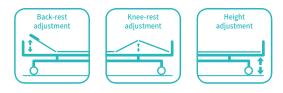

#### Technical parameters

| External size (LxW)  | 2080x960±20mm  |
|----------------------|----------------|
| Back-rest adjustment | 0-70° (土5°)    |
| Knee-rest adjustment | 0-35° (土5°)    |
| Safe working load    | 200 kg         |
| Height adjustment    | 500-750mm±20mm |