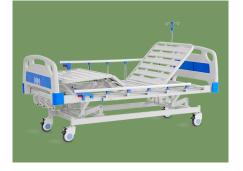

## NW303 MANUAL BED





# NW303

### FEATURES AND HIGHLIGHTS



#### Technical parameters

| External size (LxW)  | 2080x960±20mm  |
|----------------------|----------------|
| Back-rest adjustment | 0-70° (土5°)    |
| Knee-rest adjustment | 0-35° (土5°)    |
| Safe working load    | 200 kg         |
| Height adjustment    | 500-750mm±20mm |

#### Optional

□ Mattress platform

1960x900x500±20mm



**Design** Modern design. Easy to be cleaned and installed.



**Steels | Painting** Baosteel from Fortune Global 500. 11 Process epoxy painting, ASTM testing antibaterial, paint thickness 0.12 mm, brightness 60°, paint can resist 50kg impact.

#### Technical configuration

| $\checkmark$ | Manual crank                | 3pcs |
|--------------|-----------------------------|------|
| $\checkmark$ | 5" covered castors          | 4pcs |
| 1            | ABS bed ends with safe lock | 1set |
| $\checkmark$ | Foldable side rail          | 1set |
| $\checkmark$ | IV Pole 4 Hooks             | 1set |
| $\checkmark$ | IV Pole Prevision           | 4pcs |





**Siderail** Aluminum alloy side rail, 5-staff, collapsed type with safe lock.



**Platform** Bar-type platform, smooth surface no welding