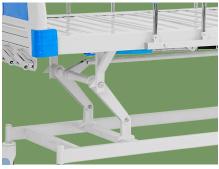

**Siderail** Aluminum alloy side rail, 5-staff, collapsed type with safe lock.

**Platform** Bar-type platform, smooth surface no welding scar, bearing 200KG load.

**Castors** 5" covered casters. TPR tire no worn out after running 30KM, save anti-winding hard shell, united forming without bolts. Pass Dynamic test: Bearing 120kg run 30KM and

Pass Dynamic test: Bearing 120kg run 30KM and pass obstacles 500 time.