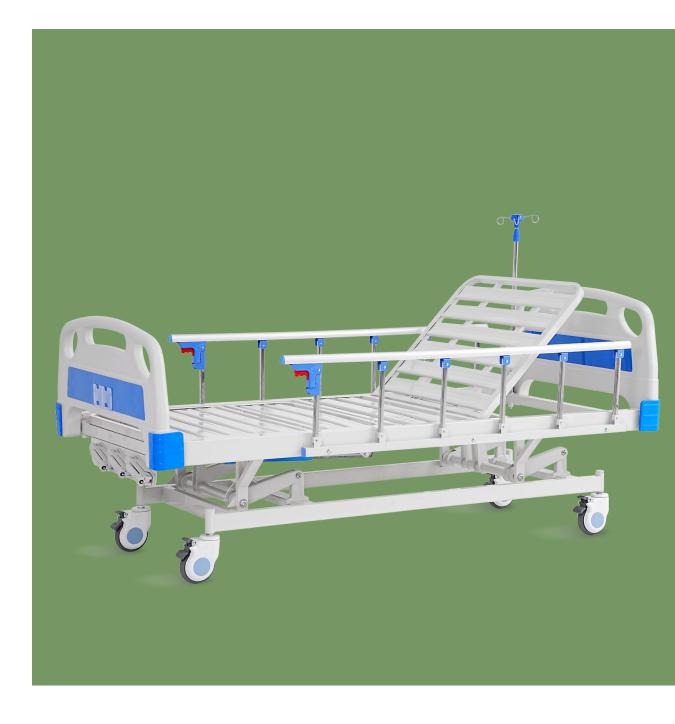

## NW303 MANUAL BED

# NW303

#### Technical parameters

| External size (LxW)  | 2080x960±20mm  |
|----------------------|----------------|
| Back-rest adjustment | 0-70° (土5°)    |
| Knee-rest adjustment | 0-35° (土5°)    |
| Safe working load    | 200 kg         |
| Height adjustment    | 500-750mm±20mm |

#### Technical configuration

| $\checkmark$ | Manual crank                | 3pcs |
|--------------|-----------------------------|------|
| $\checkmark$ | 5" covered castors          | 4pcs |
| 1            | ABS bed ends with safe lock | 1set |
| $\checkmark$ | Foldable side rail          | 1set |
| $\checkmark$ | IV Pole 4 Hooks             | 1set |
| $\checkmark$ | IV Pole Prevision           | 4pcs |