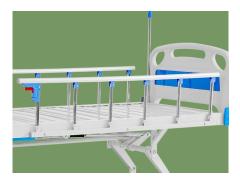

**Siderail** Aluminum alloy side rail, 5-staff, collapsed type with safe lock.

**Platform** Bar-type platform, smooth surface no welding scar, bearing 200KG load.

**Castors** 5" covered casters. TPR tire no worn out after running 30KM, save anti-winding hard shell, united forming without bolts. Pass Dynamic test: Bearing 120kg run 30KM and