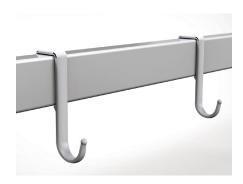

g forming platform, smooth surface no welding scar, bearing 250KG load. Option resin X-ray translucent platform.



#### Guardrail

L-shaped foldable guardrail (Patent) with ProErgo-Handle™,patented parts. with red and green mark to indicated if the siderail is locked or not.Bended tube, solid installing, 0 shaking, anti-pinch, protect patient's safety.



#### Head & Foot Board

Head and foot board can be reversable, extra height design, size: 1000\*563mm;

ABS Grace Bed Ends with Safe Lock, automatic lock without any manual operation on lock, on/off removable mark on hook lock.



#### Castors

5" hardshell casters

TPR tire no worn out after running 30KM, save anti-winding hard shell, united forming without bolts.

Pass Dynamic test: Bearing 120kg run 30KM and pass obstacles 500 time.



#### **Drainage Hooks**

Mobile plastic drainage hooks.



#### IV pole

Stainless Steel Column with plastic hook.



#### Shoes Holder

Shoes holder: 800\*400mm, adjustable



# **NUMBER WIN**



+86 18021231901

- No. 35, Lehong Road · Zhangjiagang (Jiangsu) · China
- export@number-win.com
- www.number-win.com