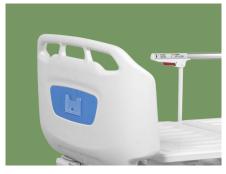

#### Head & Foot Board

Head and foot board can be reversable, extra height design, size: 1000\*563mm;

ABS Grace Bed Ends with Safe Lock, automatic lock without any manual operation on lock, on/off removable mark on hook lock.