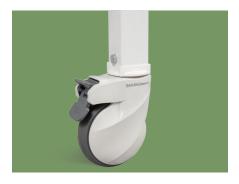

#### Castors

5" hardshell casters

TPR tire no worn out after running 30KM, save anti-winding hard shell, united forming without bolts.

Pass Dynamic test: Bearing 120kg run 30KM and pass obstacles 500 time.