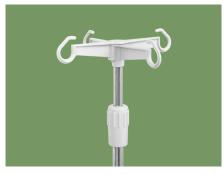

250KG load. Option resin X-ray translucent platform.



#### Guardrail

L-shaped foldable guardrail (Patent) with ProErgo-Handle™,patented parts. with red and green mark to indicated if the siderail is locked or not.Bended tube, solid installing, 0 shaking, anti-pinch, protect patient's safety.



#### Head & Foot Board

Head and foot board can be reversable, extra height design, size: 1000\*563mm;

ABS Grace Bed Ends with Safe Lock, automatic lock without any manual operation on lock, on/off removable mark on hook lock.



#### Castors

5" hardshell casters

TPR tire no worn out after running 30KM, save anti-winding hard shell, united forming without bolts.

Pass Dynamic test: Bearing 120kg run 30KM and pass obstacles 500 time.



#### **Drainage Hooks**

Mobile plastic drainage hooks.



#### IV pole

Stainless Steel Column with plastic hook.



#### Shoes Holder

Shoes holder: 800\*400mm, adjustable



# **NUMBER WIN**



+86 18021231901

- No. 35, Lehong Road · Zhangjiagang (Jiangsu) · China
- export@number-win.com
- www.number-win.com