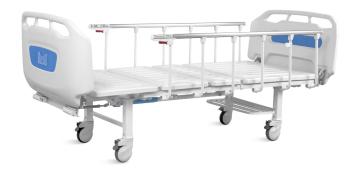

--------|
| <ul> <li>Mattress platform</li> </ul>    | 1925x830 mm      |
| <ul> <li>Safe working load</li> </ul>    | 250 kg           |
| <ul> <li>Back-rest adjustment</li> </ul> | 0-75° (±10°)     |
| <ul> <li>Knee-rest adjustment</li> </ul> | 0-35° (±10°)     |



| ✓ Manual Cranks                           | 2pcs |
|-------------------------------------------|------|
| ☑ 5" Hardshell Castors                    | 4pcs |
| ☑ Foldable Side Rail with ProErgo-Handle™ | 1set |
| ☑ ABS Grace Bed Ends with Safe Lock       | 1set |
| ☑ IV Pole                                 | 1set |
| ✓ IV Pole Prevision                       | 4pcs |
| ☑ Drainage Hook                           | 2pcs |
| ☑ Shoes Holder                            | 1set |
|                                           |      |





#### Optional

☐ Monkey Pole
☐ Balkan Traction Frame
☐ Directional Wheel





#### Desigr

Extra long and height head foot board, with curve surrounded design, provide conforting feeling for patients.



#### Plastic

Environmental plastic can be sterilized in 100°C, tensile upto 30MPa Virgin ABS material.



#### Steels | Painting

Baosteel from Fortune Global 500 11 Process epoxy painting, ASTM testing anti-baterial, paint thickness 0.12 mm, brightness 60°, paint can resist 50 kg impact.



#### Welding | Chassis

Panasonic robotic ensure, 360° full smooth wedlding Solid bed base made of 5.0 mm stamped rotating plate.



#### **Hand Control**

Retractable hand crank, 100,000 times remaining intact

Extreme protection device, sounds when tipped to the max position, Strong pallets to i