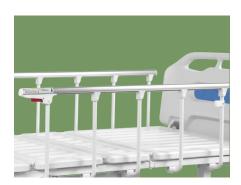

#### Guardrail

L-shaped foldable guardrail (Patent) with ProErgo-Handle™,patented parts. with red and green mark to indicated if the siderail is locked or not.Bended tube, solid installing, 0 shaking, anti-pinch, protect patient's safety.