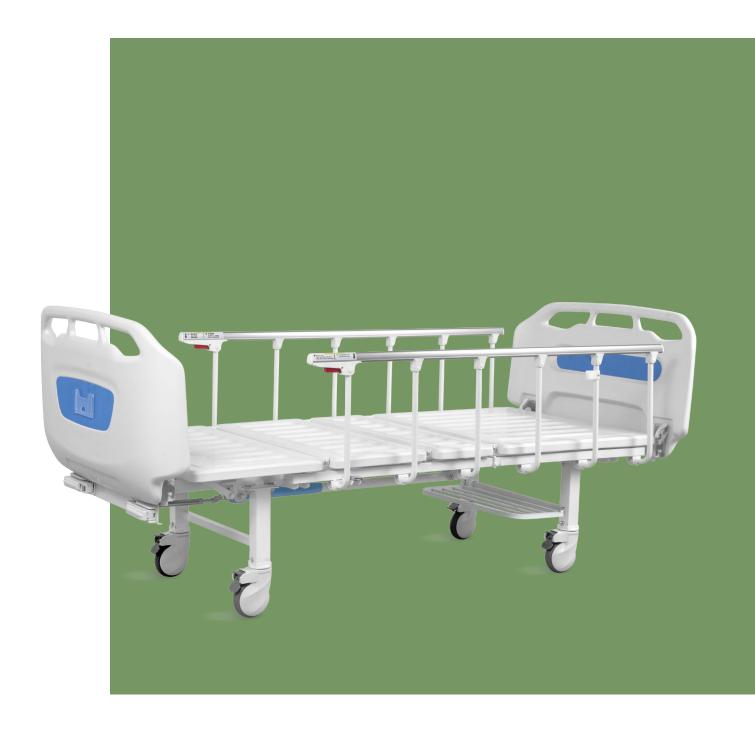

#### Desigr

Extra long and height head foot board, with curve surrounded design, provide conforting feeling for patients.

#### Guardrail

L-shaped foldable guardrail (Patent) with ProErgo-Handle™,patented parts. with red and green mark to indicated if the siderail is locked or not.Bended tube, solid installing, 0 shaking, anti-pinch, protect patient's safety.

#### Head & Foot Board

Head and foot board can be reversable, extra height design, size: 1000\*563mm;

ABS Grace Bed Ends with Safe Lock, automatic lock without any manual operation on lock, on/off removable mark on hook lock.

#### Castors

5" hardshell casters

TPR tire no worn out after running 30KM, save anti-winding hard shell, united forming without bolts.

Pass Dynamic test: Bearing 120kg run 30KM and pass obstacles 500 time.