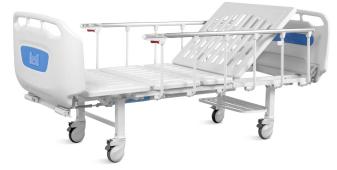

## TWO FUNCTIONS MANUAL BED

#### Desigr

Extra long and height head foot board, with curve surrounded design, provide conforting feeling for patients.

#### Guardrail

L-shaped foldable guardrail (Patent) with ProErgo-Handle™,patented parts. with red and green mark to indicated if the siderail is locked or not.Bended tube, solid installing, 0 shaking, anti-pinch, protect patient's safety.

#### Head & Foot Board

Head and foot board can be reversable, extra height design, size: 1000\*563mm;

ABS Grace Bed Ends with Safe Lock, automatic lock without any manual operation on lock, on/off removable mark on hook lock.

#### Castors

5" hardshell casters

TPR tire no worn out after running 30KM, save anti-winding hard shell, united forming without bolts.

Pass Dynamic test: Bearing 120kg run 30KM and pass obstacles 500 time.