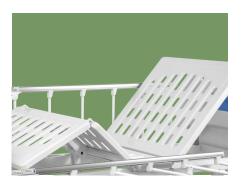

#### Desigr

Extra long and height head foot board, with curve surrounded design, provide conforting feeling for patients.

#### Head & Foot Board

Head and foot board can be reversable, extra height design, size: 1000\*563mm;

ABS Grace Bed Ends with Safe Lock, automatic lock without any manual operation on lock, on/off removable mark on hook lock.