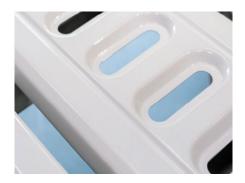

#### Platform

Stamping forming platform, smooth surface no welding scar, bearing 250KG load. Option resin X-ray translucent platform.