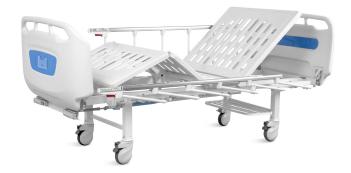

## TWO FUNCTIONS MANUAL BED

#### Desigr

Extra long and height head foot board, with curve surrounded design, provide conforting feeling for patients.

#### Guardrail

L-shaped foldable guardrail (Patent) with ProErgo-Handle™,patented parts. with red and green mark to indicated if the siderail is locked or not.Bended tube, solid installing, 0 shaking, anti-pinch, protect patient's safety.

#### Head & Foot Board

Head and foot board can be reversable, extra height design, size: 1000\*563mm;

ABS Grace Bed Ends with Safe Lock, automatic lock without any manual operation on lock, on/off removable mark on hook lock.

#### Castors

5" hardshell casters

TPR tire no worn out after running 30KM, save anti-winding hard shell, united forming without bolts.

Pass Dynamic test: Bearing 120kg run 30KM and pass obstacles 500 time.