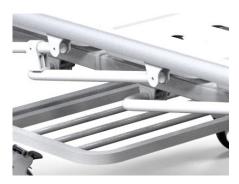

#### Welding | Chassis

Panasonic robotic ensure, 360° full smooth wedlding Solid bed base made of 5.0 mm stamped rotating plate.

#### Platform

Stamping forming platform, smooth surface no welding scar, bearing 250KG load. Option resin X-ray translucent platform.