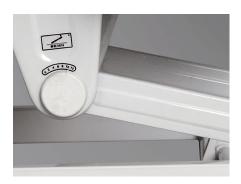

#### **Hand Control**

Retractable hand crank, 100,000 times remaining intact

Extreme protection device, sounds when tipped to the max position, Strong pallets to increase the bed height adjustment.