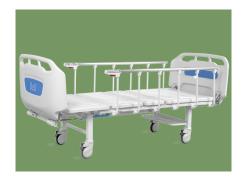

## TWO FUNCTIONS MANUAL BED

#### Desigr

Extra long and height head foot board, with curve surrounded design, provide conforting feeling for patients.

#### Guardrail

L-shaped foldable guardrail (Patent) with ProErgo-Handle™,patented parts. with red and green mark to indicated if the siderail is locked or not.Bended tube, solid installing, 0 shaking, anti-pinch, protect patient's safety.

#### Head & Foot Board

Head and foot board can be reversable, extra height design, size: 1000\*563mm;

ABS Grace Bed Ends with Safe Lock, automatic lock without any manual operation on lock, on/off removable mark on hook lock.

#### Castors

5" hardshell casters

TPR tire no worn out after running 30KM, save anti-winding hard shell, united forming without bolts.

Pass Dynamic test: Bearing 120kg run 30KM and pass obstacles 500 time.