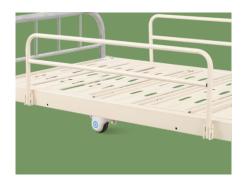

#### Technical configuration

| ✓ 5" Covered Castors         | 4pcs |
|------------------------------|------|
| Inergrated Folding Guardrial | 1set |

Back-rest

adiustr

Knee-rest

adiustment

**Steels | Painting** Baosteel from Fortune Global 500. 11 Process epoxy painting, ASTM testing antibaterial, paint thickness 0.12 mm, brightness 60°, paint can resist 50kg impact.

**Platform** Bar-type platform, smooth surface no welding scar, bearing 200KGS load.

Head & Foot Board Stainless steel head&foot board, removable.

**Siderail** Inergrated folding guardrial.

**Crank** Chrome coated material, high strength. The end of the handle is covered with ABS, which is wearresistant, long lasting.