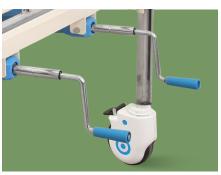

**Platform** Bar-type platform, smooth surface no welding scar, bearing 200KGS load.

Head & Foot Board Stainless steel head&foot board, removable.

**Siderail** Inergrated folding guardrial.

**Crank** Chrome coated material, high strength. The end of the handle is covered with ABS, which is wearresistant, long lasting.

**Castors** 5" covered casters. TPR tire no worn out after running 30KM, save anti-winding hard shell, united forming without bolts. Pass Dynamic test: Bearing 120kg run 30KM and pass obstacles 500 time.