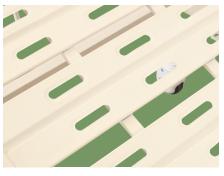

**Platform** Bar-type platform, smooth surface no welding scar, bearing 200KGS load.

Head & Foot Board Stainless steel head&foot board, removable.

**Siderail** Inergrated folding guardrial.

**Crank** Chrome coated material, high strength. The end of the handle is covered with ABS, which is wearresistant, long lasting.