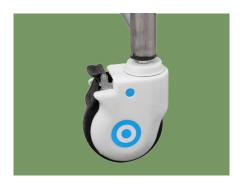

**Castors** 5" covered casters. TPR tire no worn out after running 30KM, save anti-winding hard shell, united forming without bolts. Pass Dynamic test: Bearing 120kg run 30KM and pass obstacles 500 time.