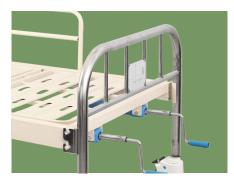

**Platform** Bar-type platform, smooth surface no welding scar, bearing 200KGS load.

Head & Foot Board Stainless steel head&foot board, removable.

**Siderail** Inergrated folding guardrial.

**Crank** Chrome coated material, high strength. The end of the handle is covered with ABS, which is wearresistant, long lasting.

**Castors** 5" covered casters. TPR tire no worn out after running 30KM, save anti-winding hard shell, united forming without bolts. Pass Dynamic test: Bearing 120kg run 30KM and pass obstacles 500 time.