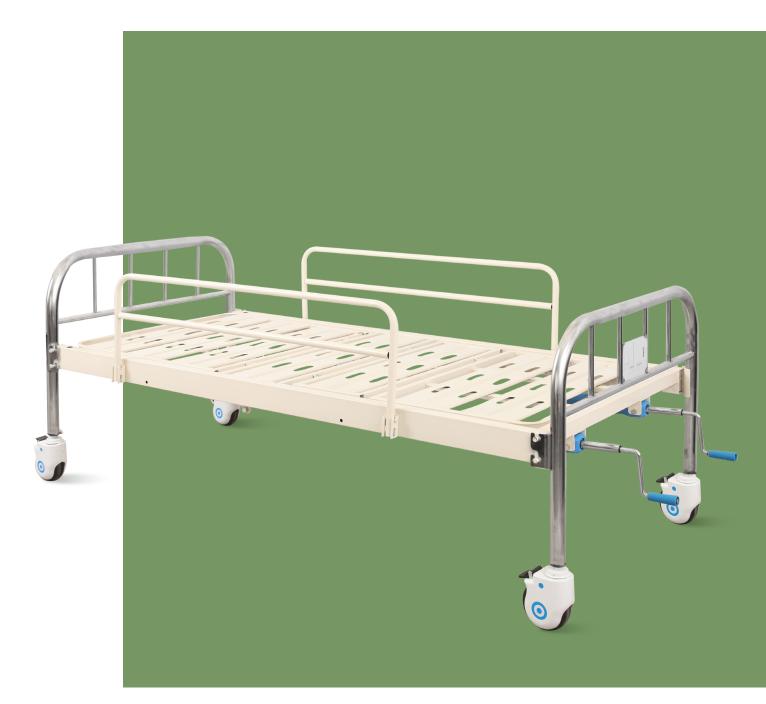

#### Technical configuration

| ✓ 5" Covered Castors         | 4pcs |
|------------------------------|------|
| Inergrated Folding Guardrial | 1set |

Back-rest

adiustr

Knee-rest

adiustment

**Steels | Painting** Baosteel from Fortune Global 500. 11 Process epoxy painting, ASTM testing antibaterial, paint thickness 0.12 mm, brightness 60°, paint can resist 50kg impact.

**Platform** Bar-type platform, smooth surface no welding scar, bearing 200KGS load.

Head & Foot Board Stainless steel head&foot board, removable.

**Siderail** Inergrated folding guardrial.

**Crank** Chrome coated material, high strength. The end of the handle is covered with ABS, which is wearresistant, long lasting.

**Castors** 5" covered casters. TPR tire no worn out after running 30KM, save anti-winding hard shell, united forming without bolts. Pass Dynamic test: Bearing 120kg run 30KM and pass obstacles 500 time.