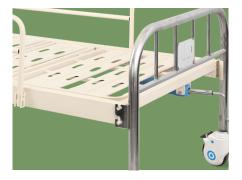

**Platform** Bar-type platform, smooth surface no welding scar, bearing 200KGS load.

Head & Foot Board Stainless steel head&foot board, removable.

**Siderail** Inergrated folding guardrial.

**Crank** Chrome coated material, high strength. The end of the handle is covered with ABS, which is wearresistant, long lasting.

**Castors** 5" covered casters. TPR tire no worn out after running 30KM, save anti-winding hard shell, united forming without bolts. Pass Dynamic test: Bearing 120kg run 30KM and pass obstacles 500 time.