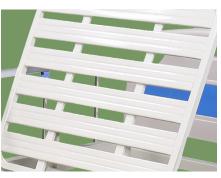

Head & Foot Board Mordern design. Easy to be cleaned and installed.

**Siderail** Aluminum alloy side rail, 5-staff, collapsed type with safe lock.

**Platform** Bar-type platform, smooth surface no welding scar, bearing 200KG load.