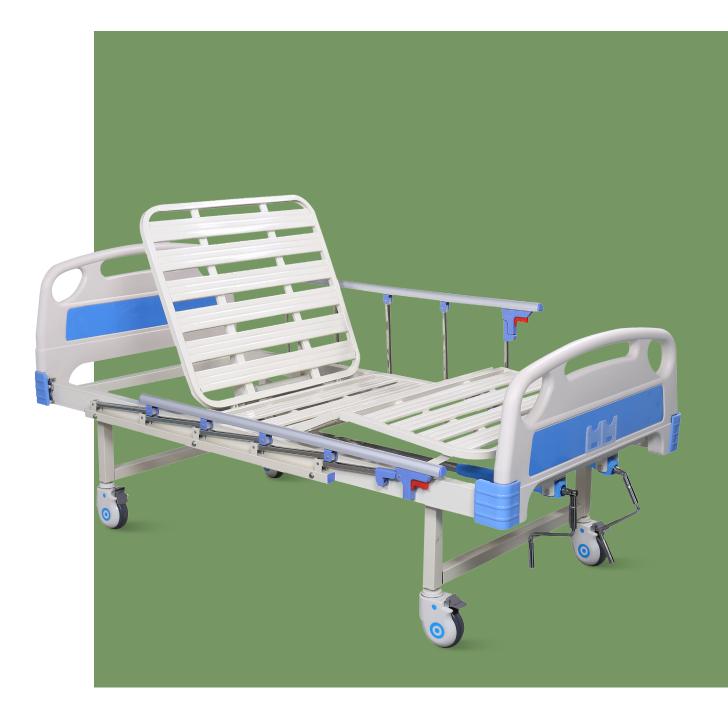

## NW202 MANUAL BED





# NW202

### FEATURES AND HIGHLIGHTS

#### Technical parameters

| <ul> <li>External size (LxWxH)</li> </ul> | 2030x960x500 mm |
|-------------------------------------------|-----------------|
| <ul> <li>Mattress platform</li> </ul>     | 1900x900 mm     |
| <ul> <li>Back-rest adjustment</li> </ul>  | 0-75° (±10°)    |
| Knee-rest adjustment                      | 0-35° (±10°)    |
| Safe working load                         | 200 kgs         |

#### Technical configuration

| _            | Manual crank                | 2pcs |
|--------------|-----------------------------|------|
| _            | 5" covered castors          | 4pcs |
| $\checkmark$ | Foldable side rail          | 1set |
| _            | ABS bed ends with safe lock | 1set |



**Design** Mordern design. Easy to be clean