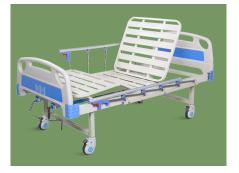

Head & Foot Board Mordern design. Easy to be cleaned and installed.

**Siderail** Aluminum alloy side rail, 5-staff, collapsed type with safe lock.

**Platform** Bar-type platform, smooth surface no welding scar, bearing 200KG load.

Back-rest adjustment