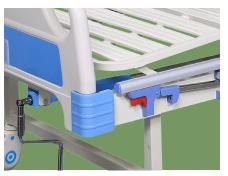

#### Technical configuration

| _            | Manual crank                | 2pcs |
|--------------|-----------------------------|------|
| _            | 5" covered castors          | 4pcs |
| $\checkmark$ | Foldable side rail          | 1set |
| _            | ABS bed ends with safe lock | 1set |

Head & Foot Board Mordern design. Easy to be cleaned and installed.

**Siderail** Aluminum alloy side rail, 5-staff, collapsed type with safe lock.

**Platform** Bar-type platform, smooth surface no welding scar, bearing 200KG load.