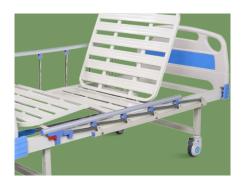

ck-rest adjustment</li> </ul>  | 0-75° (±10°)    |
| Knee-rest adjustment                      | 0-35° (±10°)    |
| Safe working load                         | 200 kgs         |

#### Technical configuration

| _            | Manual crank                | 2pcs |
|--------------|-----------------------------|------|
| _            | 5" covered castors          | 4pcs |
| $\checkmark$ | Foldable side rail          | 1set |
| _            | ABS bed ends with safe lock | 1set |



**Design** Mordern design. Easy to be cleaned and installed.



**Steels | Painting** Baosteel from Fortune Global 500. 11 Process epoxy painting, ASTM testing antibaterial, paint thickness 0.12 mm, brightness 60°, paint can resist 50kg impact.



Head & Foot Board Mordern design. Easy to be cleaned and installed.



**Siderail** Aluminum alloy side rail, 5-staff, collapsed type with safe lock.



**Platform** Bar-type platform, smooth surface no welding scar, bearing 200KG load.



**Castors** 5" covered casters. TPR tire no worn out after running 30KM, save anti-winding hard shell, united forming without bolts. Pass Dynamic test: Bearing 120kg run 30KM and

Pass Dynamic test: Bearing 120kg run 30KM and pass obstacles 500 time.

Back-rest adjustment



### NUMBER WIN



+86 18021231901

♥ No. 35, Lehong Road · Zhangjiagang (Jiangsu) · China

export@number-win.com

() www.number-win.com





As the circumstance of printing, the photos might have minor difference on color, tactile from real products. As the update of design and improvement, parameters and outlook of products might change, thanks for u