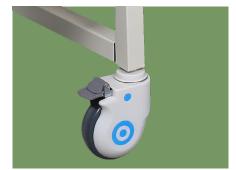

**Castors** 5" covered casters. TPR tire no worn out after running 30KM, save anti-winding hard shell, united forming without bolts. Pass Dynamic test: Bearing 120kg run 30KM and

Pass Dynamic test: Bearing 120kg run 30KM and pass obstacles 500 time.