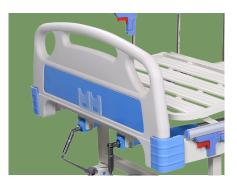

Head & Foot Board Mordern design. Easy to be cleaned and installed.

**Siderail** Aluminum alloy side rail, 5-staff, collapsed type with safe lock.

**Platform** Bar-type platform, smooth surface no welding scar, bearing 200KG load.