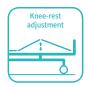

#### Technical parameters

| <ul><li>External size (LxWxH)</li></ul>  | 2000x1000x800 mm |
|------------------------------------------|------------------|
| <ul> <li>Mattress platform</li> </ul>    | 1900x900 mm      |
| Back-rest adjustment                     | 0-75° (±10°)     |
| <ul> <li>Knee-rest adjustment</li> </ul> | 0-35° (±10°)     |
| Safe working load                        | 200 kgs          |