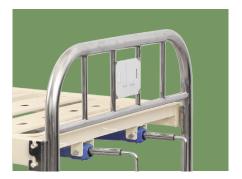

#### Technical parameters

| <ul><li>External size (LxWxH)</li></ul>  | 2000x1000x800 mm |
|------------------------------------------|------------------|
| <ul> <li>Mattress platform</li> </ul>    | 1900x900 mm      |
| Back-rest adjustment                     | 0-75° (±10°)     |
| <ul> <li>Knee-rest adjustment</li> </ul> | 0-35° (±10°)     |
| Safe working load                        | 200 kgs          |

#### Technical configuration

| ✓ Manual crank | 2pcs |
|----------------|------|
|----------------|------|



#### Steels | Painting

Baosteel from Fortune Global 500. 11 Process epoxy painting, ASTM testing antibaterial, paint thickness 0.12 mm, brightness 60°, paint can resist 50kg impact.



#### Platform

Bar-type platform, smooth surface no welding scar, bearing 200KGS load.



#### **Head & Foot Board**

Stainless steel head&foot board, removable.



#### Crank

Chrome coated material, high strength. The end of the handle is covered with ABS, which is wear-resistant, long lasting.



## **NUMBER WIN**



+86 18021239272

No. 35, Lehong Road · Zhangjiagang (Jiangsu) · China

export@number-win.com

www.number-win.com