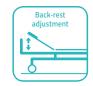

#### Technical parameters

| <ul><li>External size (LxWxH)</li></ul>  | 2000x1000x800 mm |
|------------------------------------------|------------------|
| <ul> <li>Mattress platform</li> </ul>    | 1900x900 mm      |
| Back-rest adjustment                     | 0-75° (±10°)     |
| <ul> <li>Knee-rest adjustment</li> </ul> | 0-35° (±10°)     |
| Safe working load                        | 200 kgs          |