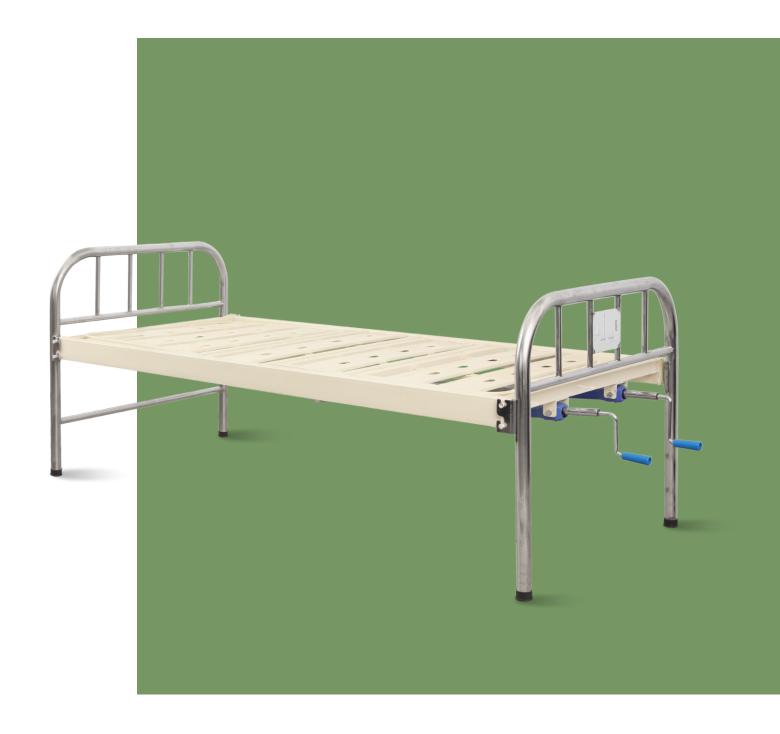

### MANUAL BED

## NW201s

#### Technical parameters

| <ul><li>External size (LxWxH)</li></ul>  | 2000x1000x800 mm |
|------------------------------------------|------------------|
| <ul> <li>Mattress platform</li> </ul>    | 1900x900 mm      |
| Back-rest adjustment                     | 0-75° (±10°)     |
| <ul> <li>Knee-rest adjustment</li> </ul> | 0-35° (±10°)     |
| Safe working load                        | 200 kgs          |

#### Platform

Bar-type platform, smooth surface no welding scar, bearing 200KGS load.

#### **Head & Foot Board**

Stainless steel head&foot board, removable.

#### Crank

Chrome coated material, high strength. The end of the handle is covered with ABS, which is wear-resistant, long lasting.