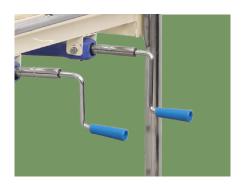

#### Crank

Chrome coated material, high strength. The end of the handle is covered with ABS, which is wear-resistant, long lasting.

#### Technical configuration

| ✓ Manual crank | 2pcs |
|----------------|------|
|----------------|------|