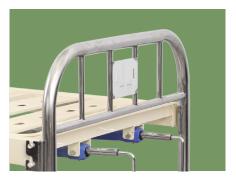

# NW201s

### MANUAL BED





## NW201s

### FEATURES AND HIGHLIGHTS





#### Technical parameters

| <ul> <li>External size (LxWxH)</li> </ul> | 2000x1000x800 mm |
|-------------------------------------------|------------------|
| <ul> <li>Mattress platform</li> </ul>     | 1900x900 mm      |
| Safe working load                         | 200 kgs          |



#### Steels | Painting

Baosteel from Fortune Global 500. 11 Process epoxy painting, ASTM testing antibaterial, paint thickness 0.12 mm, brightness 60°, paint can resist 50kg impact.



#### Platform

Bar-type platform, smooth surface no welding scar, bearing 200KGS load.



#### **Head & Foot Board**

Stainless steel head&foot board, removable.



#### Crank

Chrome coated material, high strength. The end of the handle is covered with ABS, which is wear-resistant, long lasting.



## **NUMBER WIN**



+86 18021231901

- No. 35, Lehong Road · Zhangjiagang (Jiangsu) · China
- export@number-win.com
- www.number-win.com