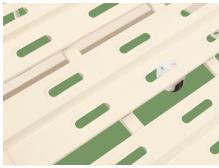

#### Platform

Bar-type platform, smooth surface no welding scar, bearing 200KGS load.