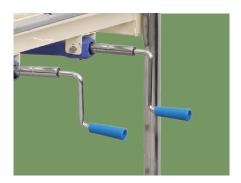

#### Crank

Chrome coated material, high strength. The end of the handle is covered with ABS, which is wear-resistant, long lasting.