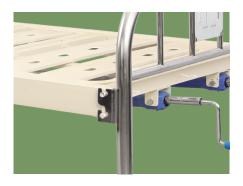

#### Crank

Chrome coated material, high strength. The end of the handle is covered with ABS, which is wear-resistant, long lasting.