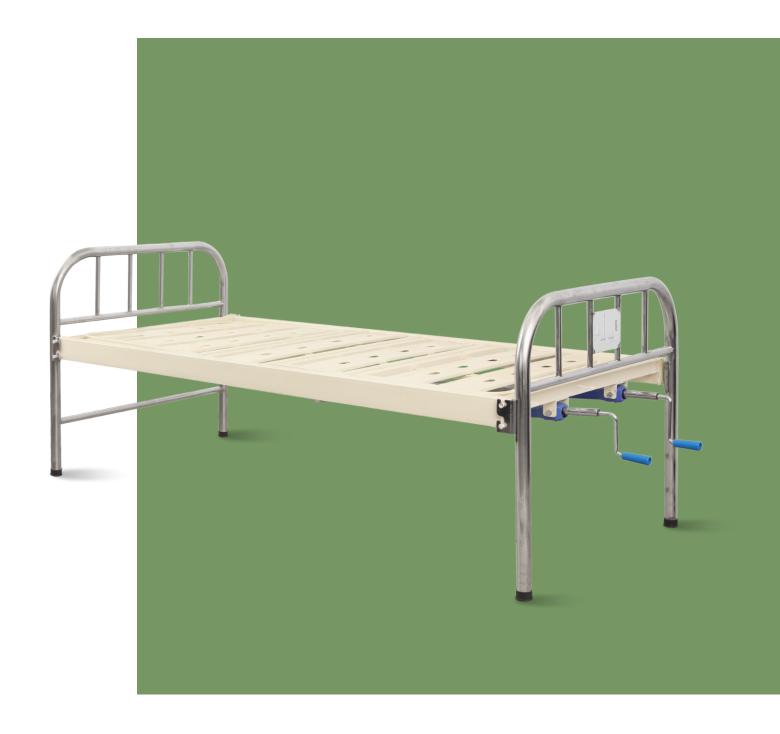

# NW201s

### MANUAL BED

## NW201s

#### Technical parameters

| <ul> <li>External size (LxWxH)</li> </ul> | 2000x1000x800 mm |
|-------------------------------------------|------------------|
| <ul> <li>Mattress platform</li> </ul>     | 1900x900 mm      |
| Safe working load                         | 200 kgs          |

#### Platform

Bar-type platform, smooth surface no welding scar, bearing 200KGS load.

#### **Head & Foot Board**

Stainless steel head&foot board, removable.