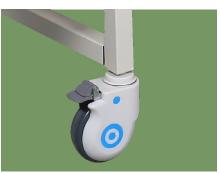

#### Technical configuration

| _   | Manual crank                | 2pcs |
|-----|-----------------------------|------|
| ☑ 5 | 5" covered castors          | 4pcs |
|     | ABS bed ends with safe lock | 1set |

Head & Foot Board Mordern design. Easy to be cleaned and installed.

**Platform** Bar-type platform, smooth surface no welding scar, bearing 200KG load.

**Castors** 5" covered casters. TPR tire no worn out after running 30KM, save anti-winding hard shell, united forming without bolts.