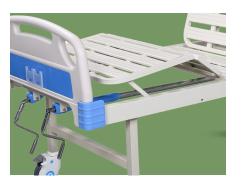

#### Technical configuration

| _   | Manual crank                | 2pcs |
|-----|-----------------------------|------|
| ☑ 5 | 5" covered castors          | 4pcs |
|     | ABS bed ends with safe lock | 1set |

Pass Dynamic test: Bearing 120kg run 30KM and pass obstacles 500 time.