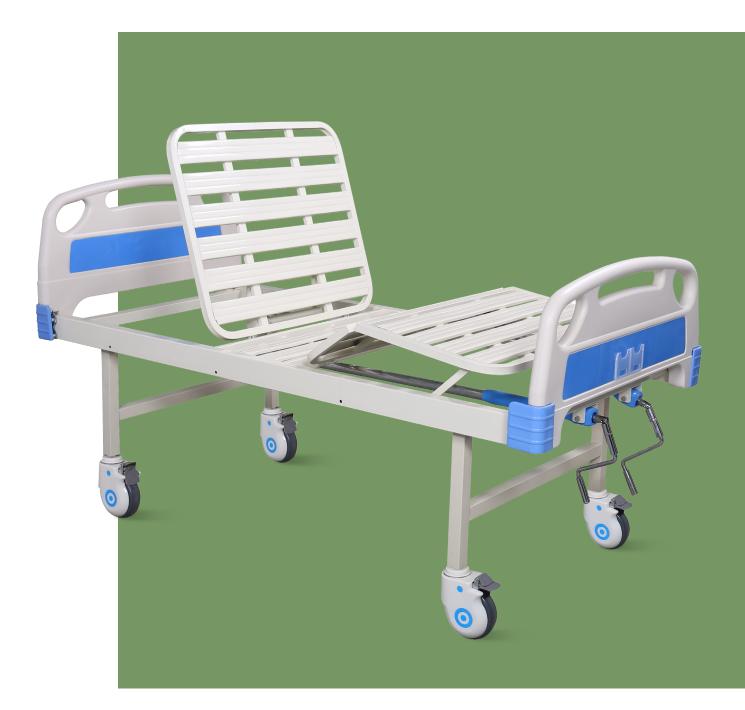

## NW201 MANUAL BED

# NW201

### FEATURES AND HIGHLIGHTS

#### Technical parameters

| External size (LxWxH)                    | 2030x960x500 mm |
|------------------------------------------|-----------------|
| <ul> <li>Mattress platform</li> </ul>    | 1900x900 mm     |
| <ul> <li>Back-rest adjustment</li> </ul> | 0-75° (±10°)    |
| Knee-rest adjustment                     | 0-35° (±10°)    |
| Safe working load                        | 200 kgs         |

#### Technical configuration

| _   | Manual crank                | 2pcs |
|-----|-----------------------------|------|
| ☑ 5 | 5" covered castors          | 4pcs |
|     | ABS bed ends with safe lock | 1set |