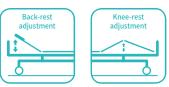

#### Technical parameters

| External size (LxWxH)                    | 2030x960x500 mm |
|------------------------------------------|-----------------|
| <ul> <li>Mattress platform</li> </ul>    | 1900x900 mm     |
| <ul> <li>Back-rest adjustment</li> </ul> | 0-75° (±10°)    |
| Knee-rest adjustment                     | 0-35° (±10°)    |
| Safe working load                        | 200 kgs         |