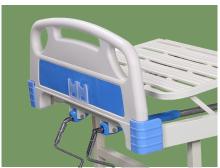

Head & Foot Board Mordern design. Easy to be cleaned and installed.

**Platform** Bar-type platform, smooth surface no welding scar, bearing 200KG load.

**Castors** 5" covered casters. TPR tire no worn out after running 30KM, save anti-winding hard shell, united forming without bolts.