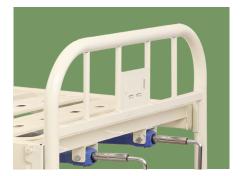

H)                    | 2000x1000x800 mm |
|------------------------------------------|------------------|
| <ul> <li>Mattress platform</li> </ul>    | 1900x900 mm      |
| <ul> <li>Back-rest adjustment</li> </ul> | 0-75° (±10°)     |
| <ul> <li>Knee-rest adjustment</li> </ul> | 0-35° (±10°)     |
| Safe working load                        | 200 kgs          |

#### Technical configuration

| $\checkmark$ | Manual crank | 2pcs | ò |
|--------------|--------------|------|---|
|--------------|--------------|------|---|



#### Steels | Painting

Baosteel from Fortune Global 500. 11 Process epoxy painting, ASTM testing antibaterial, paint thickness 0.12 mm, brightness 60°, paint can resist 50kg impact.



#### Platform

Bar-type platform, smooth surface no welding scar, bearing 200KGS load.



#### **Head & Foot Board**

Powder coated steel head&foot board, removable.



#### Crank

Chrome coated material, high strength. The end of the handle is covered with ABS, which is wear-resistant, long lasting.





## **NUMBER WIN**



+86 18021239272

No. 35, Lehong Road · Zhangjiagang (Jiangsu) · China

export@number-win.com

www.number-win.com