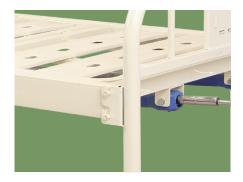

#### Technical configuration

| $\checkmark$ | Manual crank | 2pcs | ò |
|--------------|--------------|------|---|
|--------------|--------------|------|---|

#### Crank

Chrome coated material, high strength. The end of the handle is covered with ABS, which is wear-resistant, long lasting.