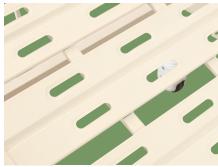

#### Platform

Bar-type platform, smooth surface no welding scar, bearing 200KGS load.