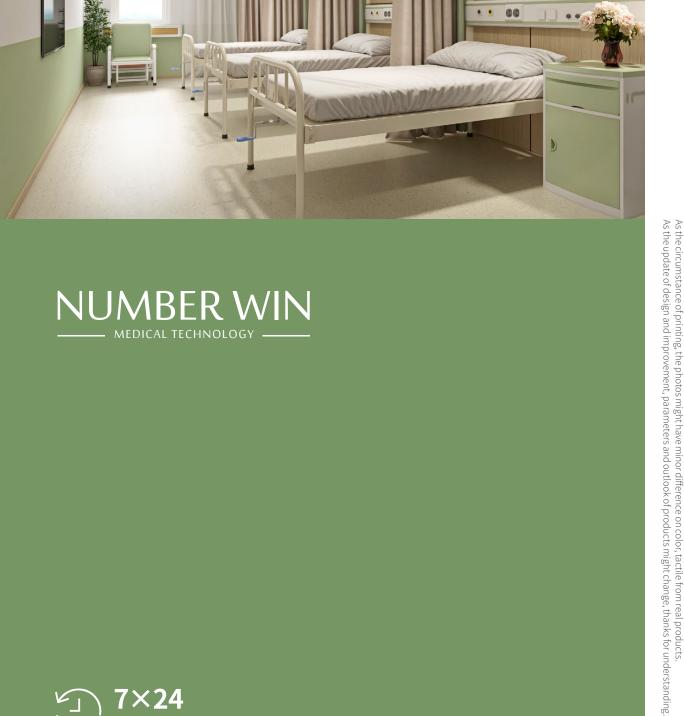

-75° (±10°)     |
| <ul> <li>Knee-rest adjustment</li> </ul> | 0-35° (±10°)     |
| Safe working load                        | 200 kgs          |

#### Technical configuration

| $\checkmark$ | Manual crank | 2pcs | ò |
|--------------|--------------|------|---|
|--------------|--------------|------|---|



#### Steels | Painting

Baosteel from Fortune Global 500. 11 Process epoxy painting, ASTM testing antibaterial, paint thickness 0.12 mm, brightness 60°, paint can resist 50kg impact.



#### Platform

Bar-type platform, smooth surface no welding scar, bearing 200KGS load.



#### **Head & Foot Board**

Powder coated steel head&foot board, removable.



#### Crank

Chrome coated material, high strength. The end of the handle is covered with ABS, which is wear-resistant, long lasting.





## **NUMBER WIN**



+86 18021239272

No. 35, Lehong Road · Zhangjiagang (Jiangsu) · China

export@number-win.com

www.number-win.com