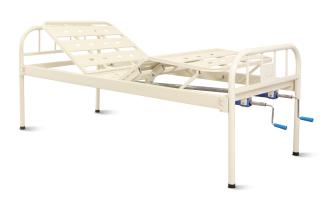

#### Technical parameters

| External size (LxWxH)                    | 2000x1000x800 mm |
|------------------------------------------|------------------|
| <ul> <li>Mattress platform</li> </ul>    | 1900x900 mm      |
| <ul> <li>Back-rest adjustment</li> </ul> | 0-75° (±10°)     |
| <ul> <li>Knee-rest adjustment</li> </ul> | 0-35° (±10°)     |
| Safe working load                        | 200 kgs          |

#### Technical configuration

| $\checkmark$ | Manual crank | 2pcs | ò |
|--------------|--------------|------|---|
|--------------|--------------|------|---|