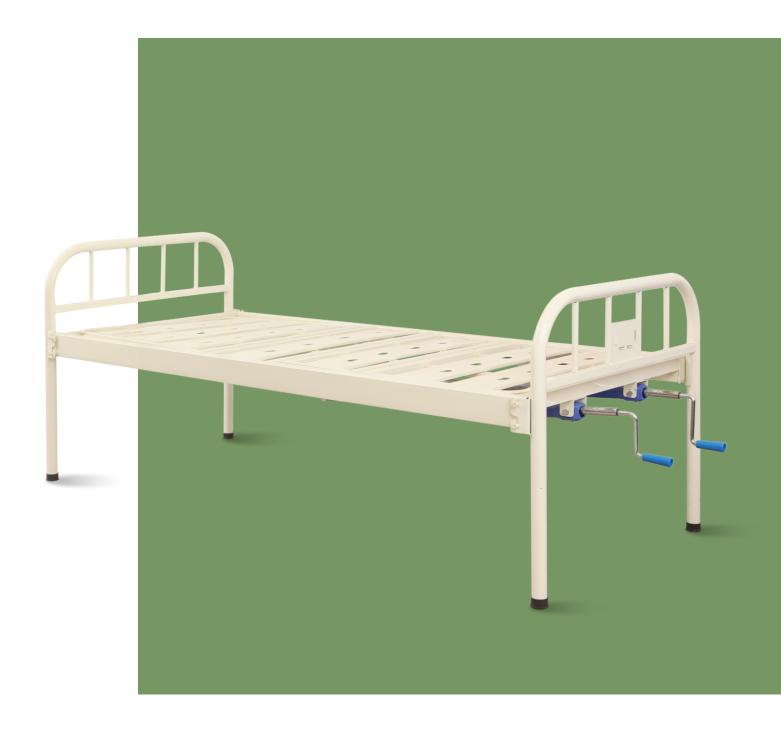

### MANUAL BED

## NW200s

#### Technical parameters

| External size (LxWxH)                    | 2000x1000x800 mm |
|------------------------------------------|------------------|
| <ul> <li>Mattress platform</li> </ul>    | 1900x900 mm      |
| <ul> <li>Back-rest adjustment</li> </ul> | 0-75° (±10°)     |
| <ul> <li>Knee-rest adjustment</li> </ul> | 0-35° (±10°)     |
| Safe working load                        | 200 kgs          |

#### Platform

Bar-type platform, smooth surface no welding scar, bearing 200KGS load.

#### **Head & Foot Board**

Powder coated steel head&foot board, removable.