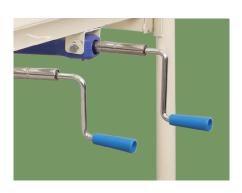

#### Technical configuration

| $\checkmark$ | Manual crank | 2pcs | ò |
|--------------|--------------|------|---|
|--------------|--------------|------|---|

#### Crank

Chrome coated material, high strength. The end of the handle is covered with ABS, which is wear-resistant, long lasting.