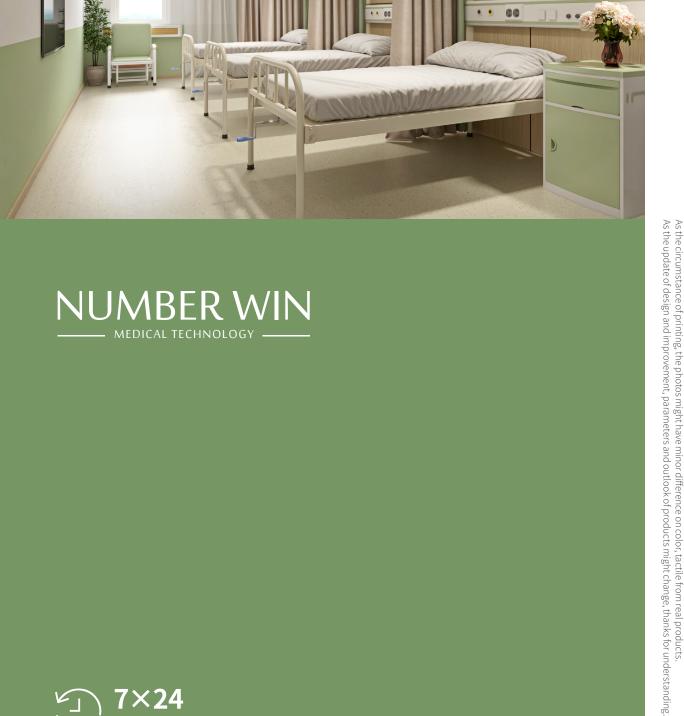

# NW200s

### MANUAL BED

## NW200s

### FEATURES AND HIGHLIGHTS

#### Technical parameters

| <ul><li>External size (LxWxH)</li></ul> | 2000x1000x800 mm |
|-----------------------------------------|------------------|
| <ul> <li>Mattress platform</li> </ul>   | 1900x900 mm      |
| <ul> <li>Safe working load</li> </ul>   | 200 kgs          |

#### Platform

Bar-type platform, smooth surface no welding scar, bearing 200KGS load.

#### Head & Foot Board

Powder coated steel head&foot board, removable.