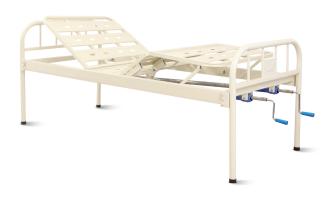

#### Technical parameters

| <ul><li>External size (LxWxH)</li></ul> | 2000x1000x800 mm |
|-----------------------------------------|------------------|
| <ul> <li>Mattress platform</li> </ul>   | 1900x900 mm      |
| <ul> <li>Safe working load</li> </ul>   | 200 kgs          |