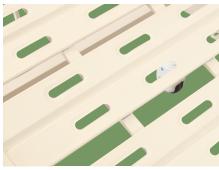

#### Platform

Bar-type platform, smooth surface no welding scar, bearing 200KGS load.