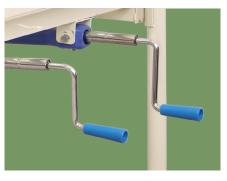

#### Crani

Chrome coated material, high strength. The end of the handle is covered with ABS, which is wear-resistant, long lasting.