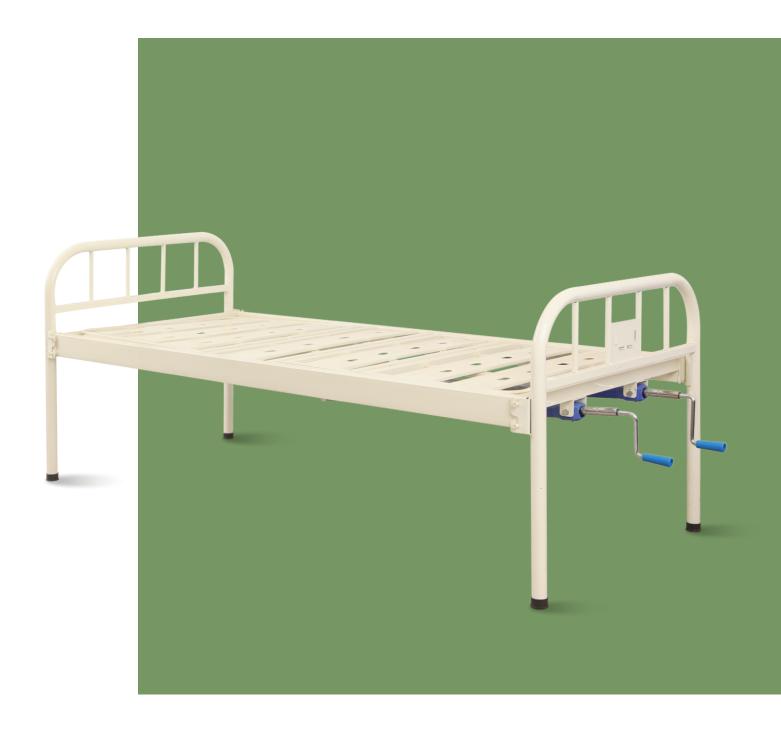

# NW200s

### MANUAL BED

## NW200s

#### Technical parameters

| <ul><li>External size (LxWxH)</li></ul> | 2000x1000x800 mm |
|-----------------------------------------|------------------|
| <ul> <li>Mattress platform</li> </ul>   | 1900x900 mm      |
| <ul> <li>Safe working load</li> </ul>   | 200 kgs          |

#### Platform

Bar-type platform, smooth surface no welding scar, bearing 200KGS load.

#### Head & Foot Board

Powder coated steel head&foot board, removable.