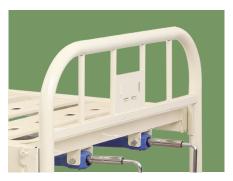

# NW200s

### MANUAL BED





## NW200s

### FEATURES AND HIGHLIGHTS





#### Technical parameters

| <ul><li>External size (LxWxH)</li></ul> | 2000x1000x800 mm |
|-----------------------------------------|------------------|
| <ul> <li>Mattress platform</li> </ul>   | 1900x900 mm      |
| <ul> <li>Safe working load</li> </ul>   | 200 kgs          |



#### Steels | Painting

Baosteel from Fortune Global 500. 11 Process epoxy painting, ASTM testing antibaterial, paint thickness 0.12 mm, brightness 60°, paint can resist 50kg impact.



#### Platform

Bar-type platform, smooth surface no welding scar, bearing 200KGS load.



#### Head & Foot Board

Powder coated steel head&foot board, removable.



#### Crani

Chrome coated material, high strength. The end of the handle is covered with ABS, which is wear-resistant, long lasting.





## **NUMBER WIN**



+86 18021231901

- No. 35, Lehong Road · Zhangjiagang (Jiangsu) · China
- export@number-win.com
- www.number-win.com