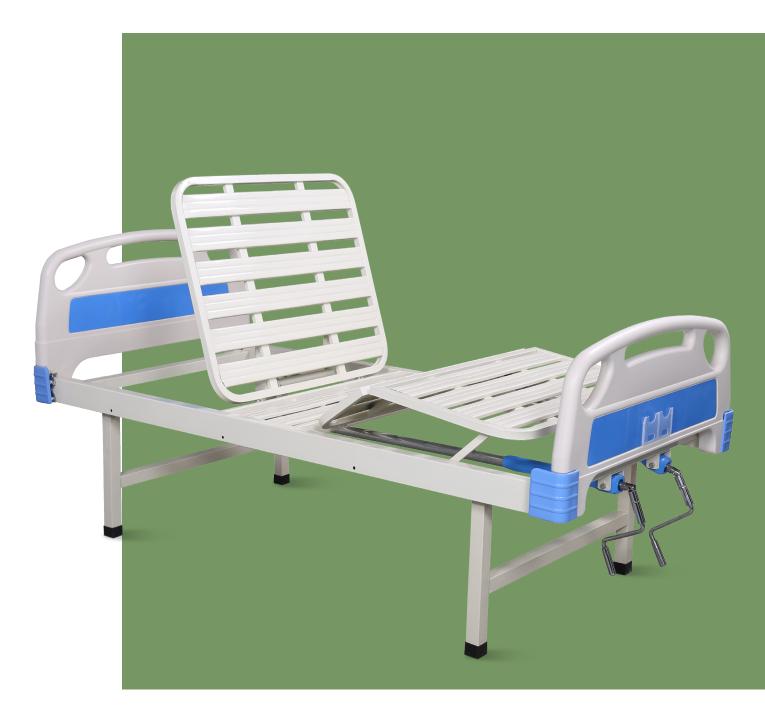

## NW200 MANUAL BED

# NW200

### FEATURES AND HIGHLIGHTS

#### Technical parameters

| <ul> <li>External size (LxWxH)</li> </ul> | 2030x960x500 mm |
|-------------------------------------------|-----------------|
| Mattress platform                         | 1900x900 mm     |
| <ul> <li>Back-rest adjustment</li> </ul>  | 0-75° (±10°)    |
| Knee-rest adjustment                      | 0-35° (±10°)    |
| <ul> <li>Safe working load</li> </ul>     | 200 kgs         |

#### Technical configuration

| 🗹 Manual crank                | 2pcs |
|-------------------------------|------|
| ☑ ABS bed ends with safe lock | lset |

**Design** Mordern design. Easy to be cleaned and installed.