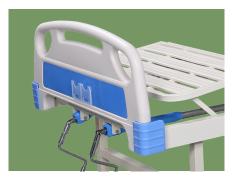

#### Technical configuration

| 🗹 Manual crank                | 2pcs |
|-------------------------------|------|
| ☑ ABS bed ends with safe lock | lset |

**Design** Mordern design. Easy to be cleaned and installed.

**Steels | Painting** Baosteel from Fortune Global 500. 11 Process epoxy painting, ASTM testing antibaterial, paint thickness 0.12 mm, brightness 60°, paint can resist 50kg impact.

Head & Foot Board Mordern design. Easy to be cleaned and installed.