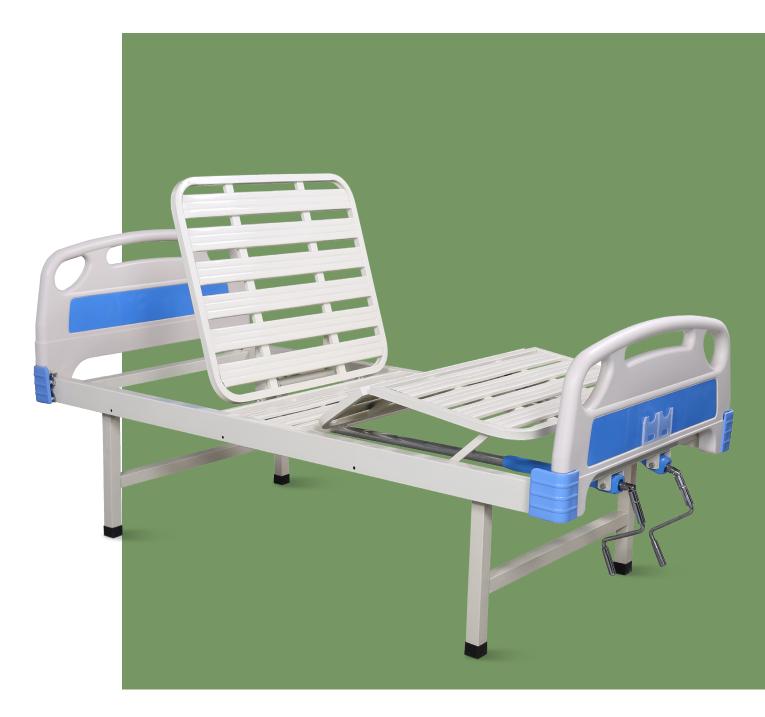

## NW200 MANUAL BED

#### Technical parameters

| <ul> <li>External size (LxWxH)</li> </ul> | 2030x960x500 mm |
|-------------------------------------------|-----------------|
| Mattress platform                         | 1900x900 mm     |
| <ul> <li>Back-rest adjustment</li> </ul>  | 0-75° (±10°)    |
| Knee-rest adjustment                      | 0-35° (±10°)    |
| <ul> <li>Safe working load</li> </ul>     | 200 kgs         |

#### Technical configuration

| 🗹 Manual crank                | 2pcs |
|-------------------------------|------|
| ☑ ABS bed ends with safe lock | lset |

**Design** Mordern design. Easy to be cleaned and installed.

**Platform** Bar-type platform, smooth surface no welding scar, bearing 200KG load.