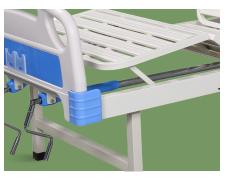

#### Technical configuration

| 🗹 Manual crank                | 2pcs |
|-------------------------------|------|
| ☑ ABS bed ends with safe lock | lset |

**Design** Mordern design. Easy to be cleaned and installed.