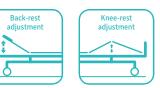

#### Technical parameters

| <ul> <li>External size (LxWxH)</li> </ul> | 2030x960x500 mm |
|-------------------------------------------|-----------------|
| Mattress platform                         | 1900x900 mm     |
| <ul> <li>Back-rest adjustment</li> </ul>  | 0-75° (±10°)    |
| Knee-rest adjustment                      | 0-35° (±10°)    |
| <ul> <li>Safe working load</li> </ul>     | 200 kgs         |