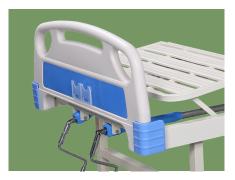

**Steels | Painting** Baosteel from Fortune Global 500. 11 Process epoxy painting, ASTM testing antibaterial, paint thickness 0.12 mm, brightness 60°, paint can resist 50kg impact.

Head & Foot Board Mordern design. Easy to be cleaned and installed.