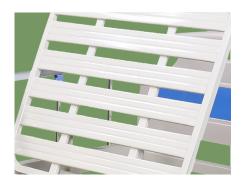

**Platform** Bar-type platform, smooth surface no welding scar, bearing 200KG load.