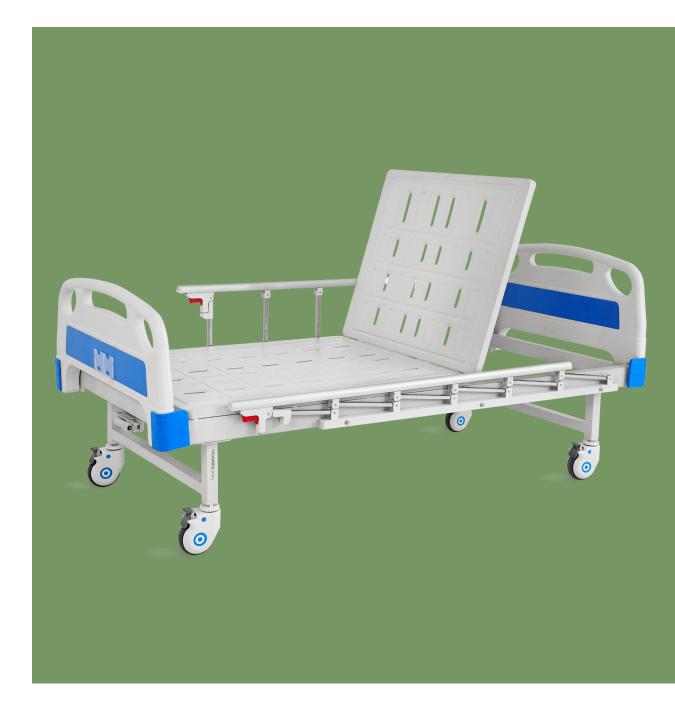

## Design

The simple and elegant head and foot board design of the bed meets the hospital's infection control requirements and supports daily disinfection operations.

Plastic Environmentally friendly plastic, non-toxic and odorless

### Platform

It is made of high-quality cold-rolled steel plate and stamped in one step, with a thickness of 1.0mm and a bed width of 900mm. It has a multi-hole design for breathability and antislip function. There are no solder joints on the surface, and there are steel pipe reinforcements on the back to extend the life of the hospital bed. It can bear a load of 200KG.

#### Siderail

Equipped with sixth aluminium alloy guardrail, the design concept is a combination of aluminum alloy horizontal bars and stainless steel vertical bars, which is corrosion-resistant, has both aesthetic appeal and increased strength.

#### Head & foot board

Simple and elegant bed head and foot shape, easy to disassemble and install, with medical record card at the foot of the bed.

**Crank** Retractable ABS crank handle

**Castors** Using medical silent wheels with a diameter of 125mm, and each caster has a brake.