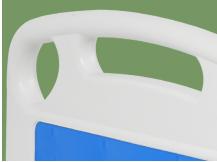

#### Head & foot board

Simple and elegant bed head and foot shape, easy to disassemble and install, with medical record card at the foot of the bed.

**Crank** Retractable ABS crank handle

**Castors** Using medical silent wheels with a diameter of 125mm, and each caster has a brake.