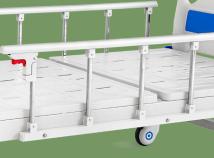

### Platform

It is made of high-quality cold-rolled steel plate and stamped in one step, with a thickness of 1.0mm and a bed width of 900mm. It has a multi-hole design for breathability and antislip function. There are no solder joints on the surface, and there are steel pipe reinforcements on the back to extend the life of the hospital bed. It can bear a load of 200KG.

#### Siderail

Equipped with sixth aluminium alloy guardrail, the design concept is a combination of aluminum alloy horizontal bars and stainless steel vertical bars, which is corrosion-resistant, has both aesthetic appeal and increased strength.

#### Head & foot board

Simple and elegant bed head and foot shape, easy to disassemble and install, with medical record card at the foot of the bed.

**Crank** Retractable ABS crank handle

**Castors** Using medical silent wheels with a diameter of 125mm, and each caster has a brake.