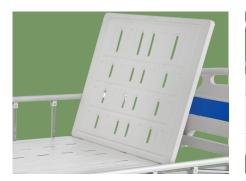

### Platform

It is made of high-quality cold-rolled steel plate and stamped in one step, with a thickness of 1.0mm and a bed width of 900mm. It has a multi-hole design for breathability and antislip function. There are no solder joints on the surface, and there are steel pipe reinforcements on the back to extend the life of the hospital bed. It can bear a load of 200KG.