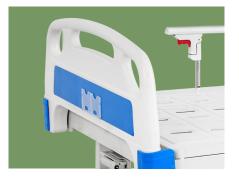

#### Head & foot board

Simple and elegant bed head and foot shape, easy to disassemble and install, with medical record card at the foot of the bed.

**Crank** Retractable ABS crank handle

**Castors** Using medical silent wheels with a diameter of 125mm, and each caster has a brake.