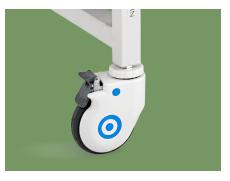

#### Head & foot board

Simple and elegant bed head and foot shape, easy to disassemble and install, with medical record card at the foot of the bed.

**Crank** Retractable ABS crank handle

**Castors** Using medical silent wheels with a diameter of 125mm, and each caster has a brake.