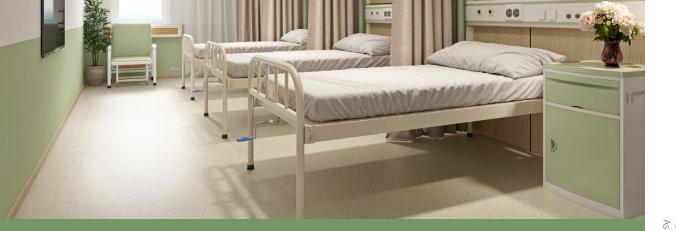

# NW104 MANUAL BED

## Design

The simple and elegant head and foot board design of the bed meets the hospital's infection control requirements and supports daily disinfection operations.

Plastic Environmentally friendly plastic, non-toxic and odorless

Weldingl Fully automatic robot seamless welding process, high quality welding