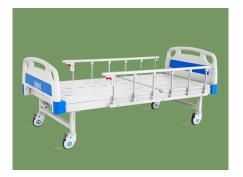

### Platform

It is made of high-quality cold-rolled steel plate and stamped in one step, with a thickness of 1.0mm and a bed width of 900mm. It has a multi-hole design for breathability and antislip function. There are no solder joints on the surface, and there are steel pipe reinforcements on the back to extend the life of the hospital bed. It can bear a load of 200KG.

#### Siderail

Equipped with sixth aluminium alloy guardrail, the design concept is a combination of aluminum alloy horizontal bars and stainless steel vertical bars, which is corrosion-resistant, has both aesthetic appeal and increased strength.

#### Head & foot board

Simple and elegant bed head and foot shape, easy to disassemble and install, with medical record card at the foot of the bed.

**Crank** Retractable ABS crank handle

**Castors** Using medical silent wheels with a diameter of 125mm, and each caster has a brake.