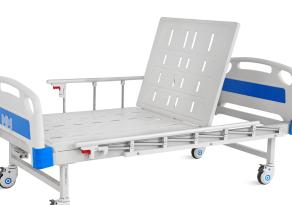

# NW104 MANUAL BED

## Technical configuration

| ABS bed ends with safe lock | 1set |
|-----------------------------|------|
| 🗹 Manual crank              | 1 pc |
| ☑ 5" covered castors        | 4pcs |
| ☑ 6-bar foldable side rail  | 1set |
| ✓ IV pole prevision         | 4pcs |
| 🗹 Drainage hook             | 2pcs |

## Design

The simple and elegant head and foot board design of the bed meets the hospital's infection control requirements and supports daily disinfection operations.

Plastic Environmentally friendly plastic, non-toxic and odorless

### Platform

It is made of high-quality cold-rolled steel plate and stamped in one step, with a thickness of 1.0mm and a bed width of 900mm. It has a multi-hole design for breathability and antislip function. There are no solder joints on the surface, and there are steel pipe reinforcements on the back to extend the life of the hospital bed. It can bear a load of 200KG.

#### Siderail

Equipped with sixth aluminium alloy guardrail, the design concept is a combination of aluminum alloy horizontal bars and stainless steel vertical bars, which is corrosion-resistant, has both aesthetic appeal and increased strength.

#### Head & foot board

Simple and elegant bed head and foot shape, easy to disassemble and install, with medical record card at the foot of the bed.

**Crank** Retractable ABS crank handle

**Castors** Using medical silent wheels with a diameter of 125mm, and each caster has a brake.