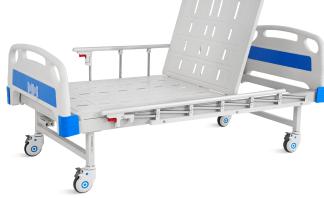

### Platform

It is made of high-quality cold-rolled steel plate and stamped in one step, with a thickness of 1.0mm and a bed width of 900mm. It has a multi-hole design for breathability and antislip function. There are no solder joints on the surface, and there are steel pipe reinforcements on the back to extend the life of the hospital bed. It can bear a load of 200KG.

#### Siderail

Equipped with sixth aluminium alloy guardrail, the design concept is a combination of aluminum alloy horizontal bars and stainless steel vertical bars, which is corrosion-resistant, has both aesthetic appeal and increased strength.

#### Head & foot board

Simple and elegant bed head and foot shape, easy to disassemble and install, with medical record card at the foot of the bed.

**Crank** Retractable ABS crank handle

**Castors** Using medical silent wheels with a diameter of 125mm, and each caster has a brake.