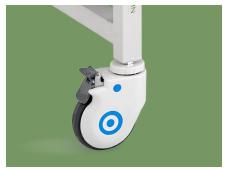

#### Castors

Using medical silent wheels with a diameter of 125mm, and each caster has a brake.