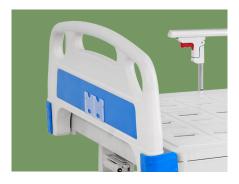

#### Head & foot board

Simple and elegant bed head and foot shape, easy to disassemble and install, with medical record card at the foot of the bed.

#### Crank

Retractable ABS crank handle