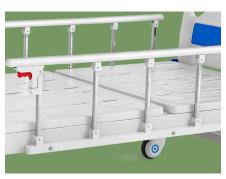

#### Siderail

Equipped with sixth aluminium alloy guardrail, the design concept is a combination of aluminum alloy horizontal bars and stainless steel vertical bars, which is corrosion-resistant, has both aesthetic appeal and increased strength.

#### Design

The simple and elegant head and foot board design of the bed meets the hospital's infection control requirements and supports daily disinfection operations.

#### Head & foot board

Simple and elegant bed head and foot shape, easy to disassemble and install, with medical record card at the foot of the bed.