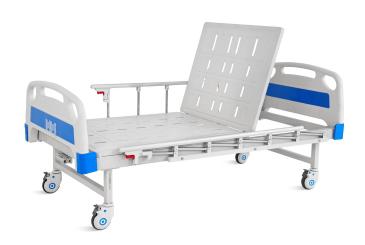

#### Design

The simple and elegant head and foot board design of the bed meets the hospital's infection control requirements and supports daily disinfection operations.

#### Platform

It is made of high-quality cold-rolled steel plate and stamped in one step, with a thickness of 1.0mm and a bed width of 900mm. It has a multi-hole design for breathability and antislip function. There are no solder joints on the surface, and there are steel pipe reinforcements on the back to extend the life of the hospital bed. It can bear a load of 200KG.

#### Head & foot board

Simple and elegant bed head and foot shape, easy to disassemble and install, with medical record card at the foot of the bed.