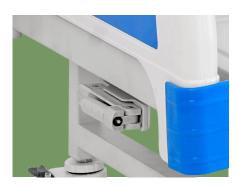

h quality welding



#### Platform

It is made of high-quality cold-rolled steel plate and stamped in one step, with a thickness of 1.0mm and a bed width of 900mm. It has a multi-hole design for breathability and antislip function. There are no solder joints on the surface, and there are steel pipe reinforcements on the back to extend the life of the hospital bed. It can bear a load of 200KG.



#### Siderail

Equipped with sixth aluminium alloy guardrail, the design concept is a combination of aluminum alloy horizontal bars and stainless steel vertical bars, which is corrosion-resistant, has both aesthetic appeal and increased strength.



#### Head & foot board

Simple and elegant bed head and foot shape, easy to disassemble and install, with medical record card at the foot of the bed.



#### Crank

Retractable ABS crank handle



#### Castors

Using medical silent wheels with a diameter of 125mm, and each caster has a brake.



# **NUMBER WIN**



+86 18021231901

- No. 35, Lehong Road · Zhangjiagang (Jiangsu) · China
- export@number-win.com
- www.number-win.com