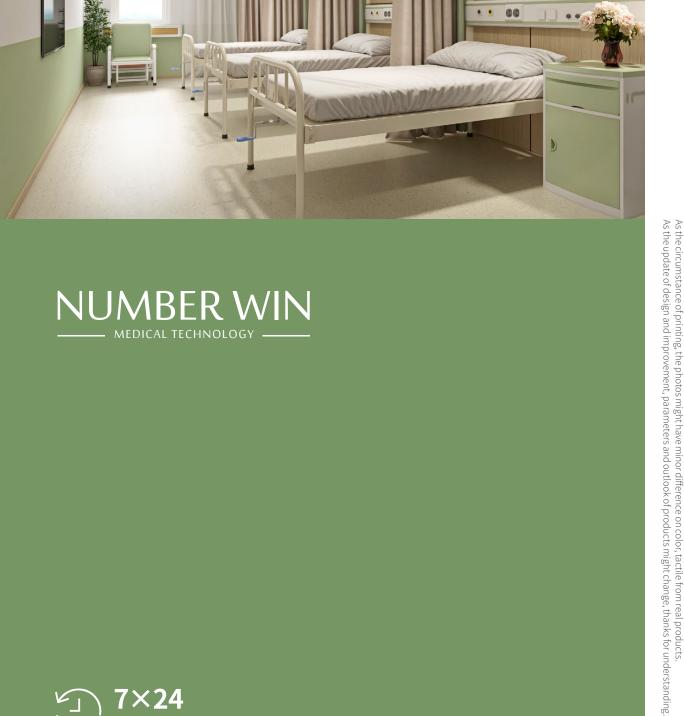

bed width of 900mm. It has a multi-hole design for breathability and antislip function. There are no solder joints on the surface, and there are steel pipe reinforcements on the back to extend the life of the hospital bed. It can bear a load of 200KG.



#### Siderail

Equipped with sixth aluminium alloy guardrail, the design concept is a combination of aluminum alloy horizontal bars and stainless steel vertical bars, which is corrosion-resistant, has both aesthetic appeal and increased strength.



#### Head & foot board

Simple and elegant bed head and foot shape, easy to disassemble and install, with medical record card at the foot of the bed.



#### Crank

Retractable ABS crank handle



#### Castors

Using medical silent wheels with a diameter of 125mm, and each caster has a brake.



# **NUMBER WIN**



+86 18021231901

- No. 35, Lehong Road · Zhangjiagang (Jiangsu) · China
- export@number-win.com
- www.number-win.com