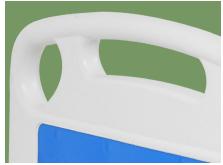

#### Head & foot board

Simple and elegant bed head and foot shape, easy to disassemble and install, with medical record card at the foot of the bed.