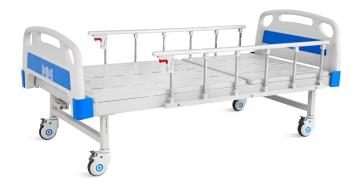

### Technical configuration

| ☑ ABS bed ends with safe lock | 1set |
|-------------------------------|------|
| ☑ Manual crank                | 1 pc |
| ☑ 5" covered castors          | 4pcs |
| ☑ 6-bar foldable side rail    | 1set |
| ✓ IV pole prevision           | 4pcs |
| ☑ Drainage hook               | 2pcs |

#### Siderail

Equipped with sixth aluminium alloy guardrail, the design concept is a combination of aluminum alloy horizontal bars and stainless steel vertical bars, which is corrosion-resistant, has both aesthetic appeal and increased strength.