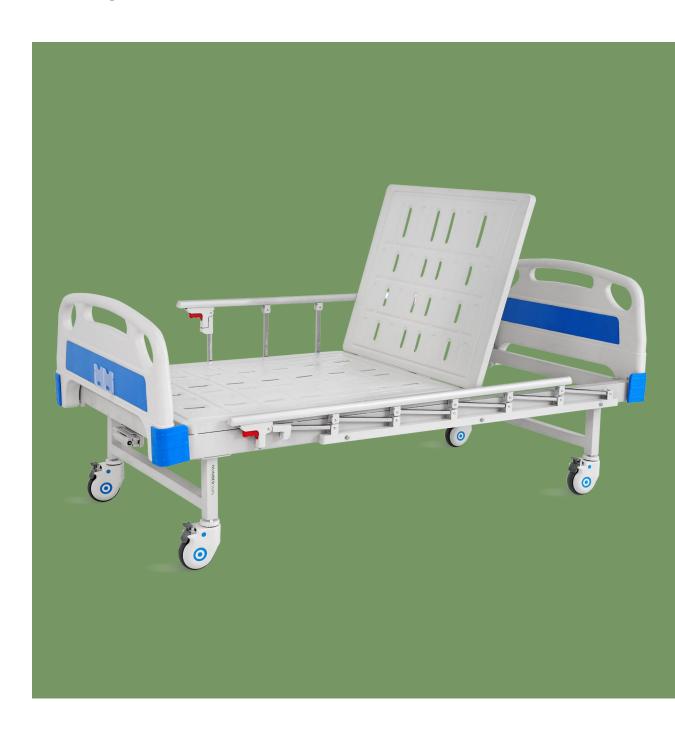

# NW104

#### Design

The simple and elegant head and foot board design of the bed meets the hospital's infection control requirements and supports daily disinfection operations.

#### Platform

It is made of high-quality cold-rolled steel plate and stamped in one step, with a thickness of 1.0mm and a bed width of 900mm. It has a multi-hole design for breathability and antislip function. There are no solder joints on the surface, and there are steel pipe reinforcements on the back to extend the life of the hospital bed. It can bear a load of 200KG.

#### Siderail

Equipped with sixth aluminium alloy guardrail, the design concept is a combination of aluminum alloy horizontal bars and stainless steel vertical bars, which is corrosion-resistant, has both aesthetic appeal and increased strength.

#### Head & foot board

Simple and elegant bed head and foot shape, easy to disassemble and install, with medical record card at the foot of the bed.

#### Castors

Using medical silent wheels with a diameter of 125mm, and each caster has a brake.