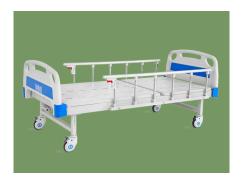

# NW104

## MANUAL BED

### FEATURES AND HIGHLIGHTS

### Technical configuration

| ☑ ABS bed ends with safe lock | 1set |
|-------------------------------|------|
| ☑ Manual crank                | 1 pc |
| ☑ 5" covered castors          | 4pcs |
| ☑ 6-bar foldable side rail    | 1set |
| ✓ IV pole prevision           | 4pcs |
| ☑ Drainage hook               | 2pcs |