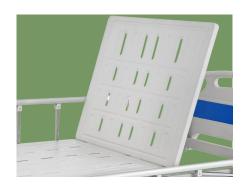

#### Platform

It is made of high-quality cold-rolled steel plate and stamped in one step, with a thickness of 1.0mm and a bed width of 900mm. It has a multi-hole design for breathability and antislip function. There are no solder joints on the surface, and there are steel pipe reinforcements on the back to extend the life of the hospital bed. It can bear a load of 200KG.