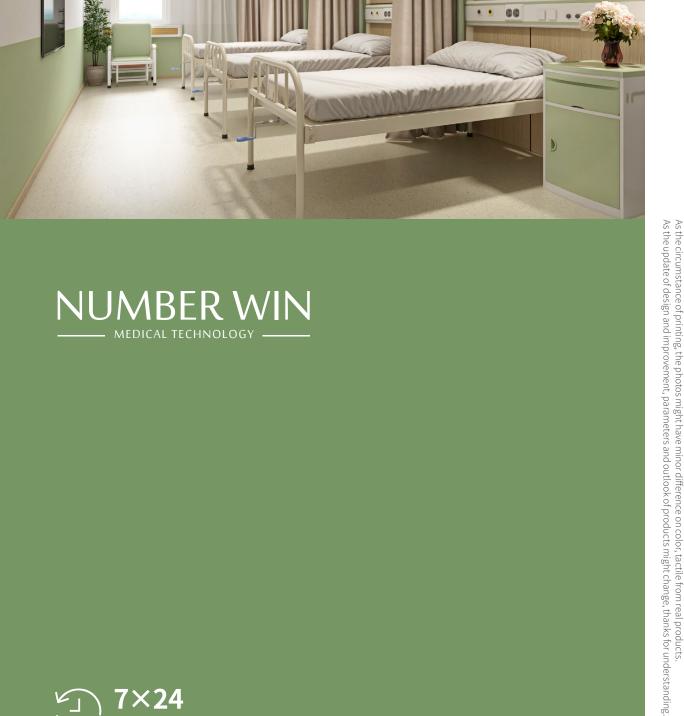

pcs |
| <b>V</b> | Inergrated folding guardrial | 1set |



#### Steels | Painting

Baosteel from Fortune Global 500. 11 Process epoxy painting, ASTM testing antibaterial, paint thickness 0.12 mm, brightness 60°, paint can resist 50kg impact.



#### Platform

Bar-type platform, smooth surface no welding scar, bearing 200KGS load.



**Head & Foot Board** 

Stainless steel head&foot board, removable.



#### Siderail

Inergrated folding guardrial.



#### Crank

Chrome coated material, high strength. The end of the handle is covered with ABS, which is wear-resistant, long lasting.



#### Castors

5" covered casters.

TPR tire no worn out after running 30KM, save anti-winding hard shell, united forming without bolts.

Pass Dynamic test: Bearing 120kg run 30KM and pass obstacles 500 time.



## **NUMBER WIN**



+86 18021239272

No. 35, Lehong Road · Zhangjiagang (Jiangsu) · China

export@number-win.com

www.number-win.com