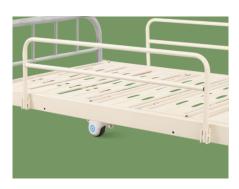

#### Platform

Bar-type platform, smooth surface no welding scar, bearing 200KGS load.

**Head & Foot Board** 

Stainless steel head&foot board, removable.

#### Castors

5" covered casters.

TPR tire no worn out after running 30KM, save anti-winding hard shell, united forming without bolts.

Pass Dynamic test: Bearing 120kg run 30KM and pass obstacles 500 time.