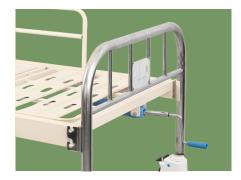

#### Siderail

Inergrated folding guardrial.

#### Crank

Chrome coated material, high strength. The end of the handle is covered with ABS, which is wear-resistant, long lasting.