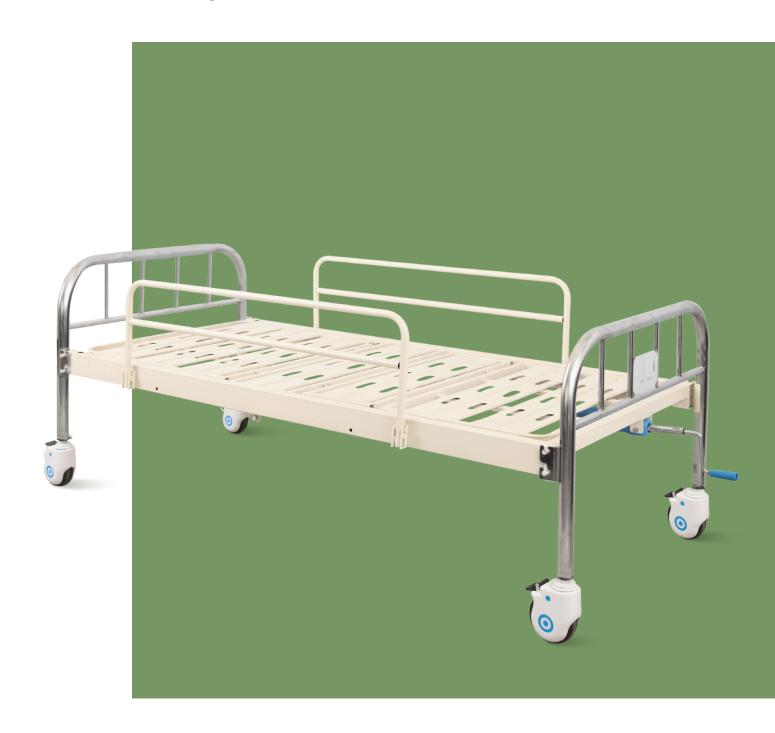

# NW103s

### MANUAL BED

## NW103s

#### Technical parameters

| External size (LxWxH)  | 2000x1000x800 mm |
|------------------------|------------------|
| Mattress platform      | 1900x900 mm      |
| ■ Back-rest adjustment | 0-75° (±10°)     |
| Safe working load      | 200 kgs          |

#### Technical configuration

| <b>√</b> | Manual crank                 | 1pc  |
|----------|------------------------------|------|
| V        | 5" covered castors           | 4pcs |
| <b>V</b> | Inergrated folding guardrial | 1set |

#### Platform

Bar-type platform, smooth surface no welding scar, bearing 200KGS load.

**Head & Foot Board** 

Stainless steel head&foot board, removable.

#### Siderail

Inergrated folding guardrial.

#### Crank

Chrome coated material, high strength. The end of the handle is covered with ABS, which is wear-resistant, long lasting.

#### Castors

5" covered casters.

TPR tire no worn out after running 30KM, save anti-winding hard shell, united forming without bolts.

Pass Dynamic test: Bearing 120kg run 30KM and pass obstacles 500 time.