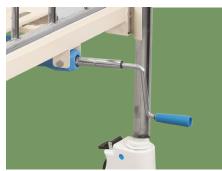

#### Crank

Chrome coated material, high strength. The end of the handle is covered with ABS, which is wear-resistant, long lasting.