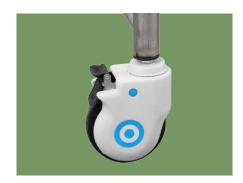

#### Castors

5" covered casters.

TPR tire no worn out after running 30KM, save anti-winding hard shell, united forming without bolts.

Pass Dynamic test: Bearing 120kg run 30KM and pass obstacles 500 time.