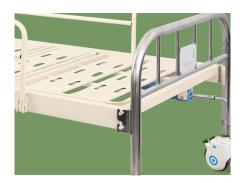

#### Siderail

Inergrated folding guardrial.

#### Castors

5" covered casters.

TPR tire no worn out after running 30KM, save anti-winding hard shell, united forming without bolts.

Pass Dynamic test: Bearing 120kg run 30KM and pass obstacles 500 time.