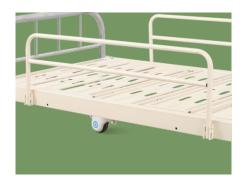

**Platform** Bar-type platform, smooth surface no welding scar, bearing 200KGS load.

Head & Foot Board Powerd coated steel head&foot board, removable.

**Siderail** Inergrated folding guardrial.

**Crank** Chrome coated material, high strength. The end of the handle is covered with ABS, which is wearresistant, long lasting.