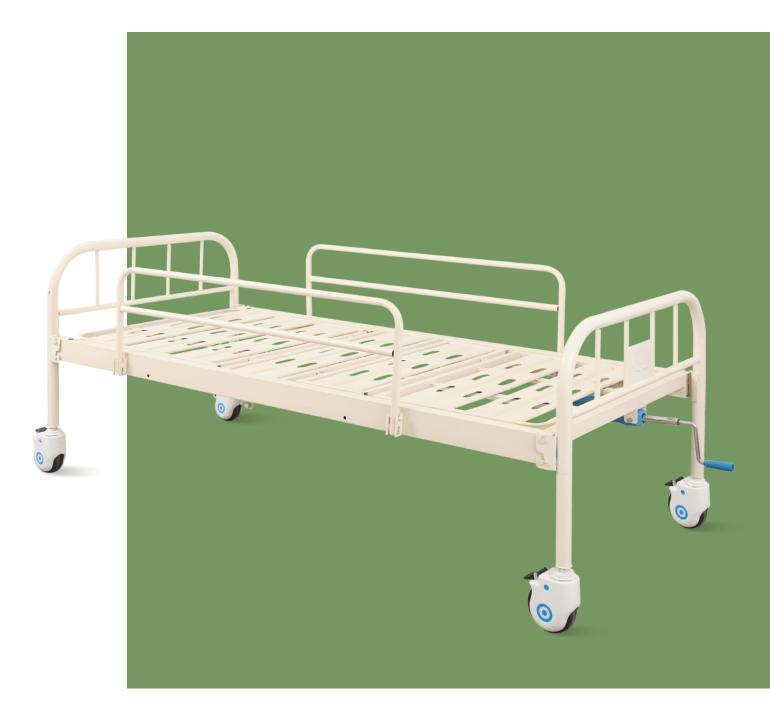

## NW102s MANUAL BED

# NW102s

#### Technical parameters

| External size (LxWxH)                 | 2000x1000x800 mm |
|---------------------------------------|------------------|
| <ul> <li>Mattress platform</li> </ul> | 1900x900 mm      |

| - | Safe working load | 200 kgs |
|---|-------------------|---------|

#### Technical configuration

| ☑ 5" Covered Castors         | 4pcs |
|------------------------------|------|
| Inergrated Folding Guardrial | 1set |

**Steels | Painting** Baosteel from Fortune Global 500. 11 Process epoxy painting, ASTM testing antibaterial, paint thickness 0.12 mm, brightness 60°, paint can resist 50kg impact.

**Platform** Bar-type platform, smooth surface no welding scar, bearing 200KGS load.

Head & Foot Board Powerd coated steel head&foot board, removable.

**Siderail** Inergrated folding guardrial.

**Crank** Chrome coated material, high strength. The end of the handle is covered with ABS, which is wearresistant, long lasting.

**Castors** 5" covered casters. TPR tire no worn out after running 30KM, save anti-winding hard shell, united forming without bolts. Pass Dynamic test: Bearing 120kg run 30KM and

Pass Dynamic test: Bearing 120kg run 30KM and pass obstacles 500 time.