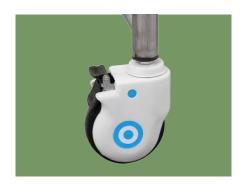

**Castors** 5" covered casters. TPR tire no worn out after running 30KM, save anti-winding hard shell, united forming without bolts. Pass Dynamic test: Bearing 120kg run 30KM and

Pass Dynamic test: Bearing 120kg run 30KM and pass obstacles 500 time.