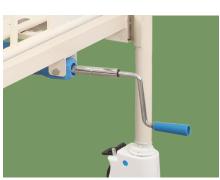

**Platform** Bar-type platform, smooth surface no welding scar, bearing 200KGS load.

Head & Foot Board Powerd coated steel head&foot board, removable.

**Siderail** Inergrated folding guardrial.

**Crank** Chrome coated material, high strength. The end of the handle is covered with ABS, which is wearresistant, long lasting.