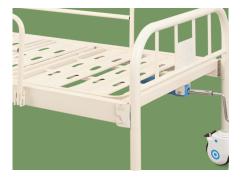

**Castors** 5" covered casters. TPR tire no worn out after running 30KM, save anti-winding hard shell, united forming without bolts. Pass Dynamic test: Bearing 120kg run 30KM and

Pass Dynamic test: Bearing 120kg run 30KM and pass obstacles 500 time.