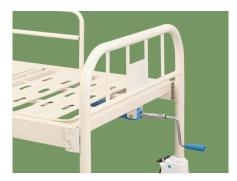

**Platform** Bar-type platform, smooth surface no welding scar, bearing 200KGS load.

Head & Foot Board Powerd coated steel head&foot board, removable.

**Siderail** Inergrated folding guardrial.

**Crank** Chrome coated material, high strength. The end of the handle is covered with ABS, which is wearresistant, long lasting.