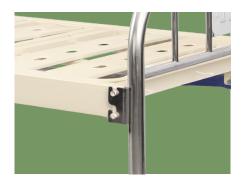

#### Platform

Bar-type platform, smooth surface no welding scar, bearing 200KGS load.