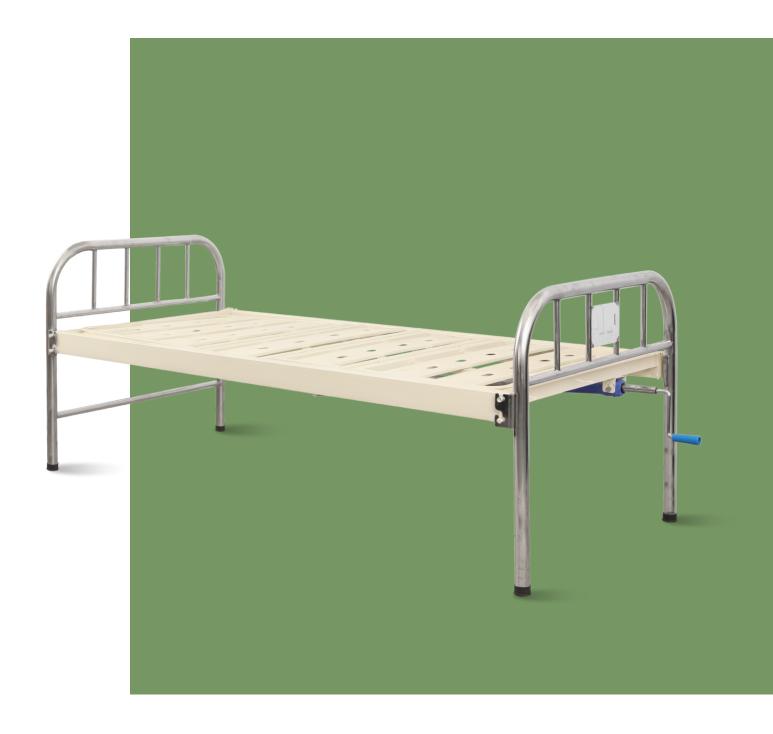

# NW101s

### MANUAL BED

## NW101s

#### Technical parameters

| <ul><li>External size (LxWxH)</li></ul>  | 2000x1000x800 mm |
|------------------------------------------|------------------|
| <ul> <li>Mattress platform</li> </ul>    | 1900x900 mm      |
| <ul> <li>Back-rest adjustment</li> </ul> | 0-75° (±10°)     |
| Safe working load                        | 200 kgs          |

#### Platform

Bar-type platform, smooth surface no welding scar, bearing 200KGS load.

#### **Head & Foot Board**

 $Stainless\,steel\,head\&foot\,board, removable.$ 

#### Crank

Chrome coated material, high strength. The end of the handle is covered with ABS, which is wear-resistant, long lasting.