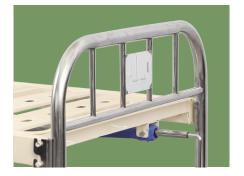

NW101s

### MANUAL BED





## NW101s

### FEATURES AND HIGHLIGHTS



#### Technical parameters

| <ul><li>External size (LxWxH)</li></ul>  | 2000x1000x800 mm |
|------------------------------------------|------------------|
| <ul> <li>Mattress platform</li> </ul>    | 1900x900 mm      |
| <ul> <li>Back-rest adjustment</li> </ul> | 0-75° (±10°)     |
| Safe working load                        | 200 kgs          |

#### Technical configuration

| ✓ Manual crank | 1pc |
|----------------|-----|
|----------------|-----|



#### Steels | Painting

Baosteel from Fortune Global 500. 11 Process epoxy painting, ASTM testing antibaterial, paint thickness 0.12 mm, brightness 60°, paint can resist 50kg impact.



#### Platform

Bar-type platform, smooth surface no welding scar, bearing 200KGS load.



#### **Head & Foot Board**

 $Stainless\,steel\,head\&foot\,board, removable.$ 



#### Crank

Chrome coated material, high strength. The end of the handle is covered with ABS, which is wear-resistant, long lasting.



## **NUMBER WIN**



+86 18021239272

No. 35, Lehong Road · Zhangjiagang (Jiangsu) · China

export@number-win.com

www.number-win.com