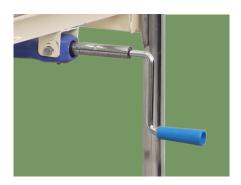

#### Crank

Chrome coated material, high strength. The end of the handle is covered with ABS, which is wear-resistant, long lasting.