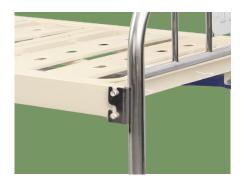

#### Crank

Chrome coated material, high strength. The end of the handle is covered with ABS, which is wear-resistant, long lasting.