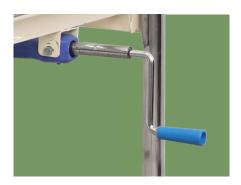

#### Technical configuration

| ✓ Manual crank | 1pc |
|----------------|-----|
|----------------|-----|

#### Crank

Chrome coated material, high strength. The end of the handle is covered with ABS, which is wear-resistant, long lasting.