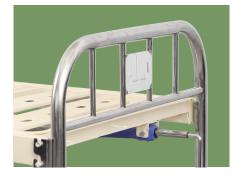

NW101s

### MANUAL BED





## NW101s

### FEATURES AND HIGHLIGHTS



#### Technical parameters

| <ul><li>External size (LxWxH)</li></ul>  | 2000x1000x800 mm |
|------------------------------------------|------------------|
| <ul> <li>Mattress platform</li> </ul>    | 1900x900 mm      |
| <ul> <li>Back-rest adjustment</li> </ul> | 0-75° (±10°)     |
| Safe working load                        | 200 kgs          |

#### Technical configuration

| ✓ Manual crank | 1pc |
|----------------|-----|
|----------------|-----|



#### Steels | Painting

Baosteel from Fortune Global 500. 11 Process epoxy painting, ASTM testing antibaterial, paint thickness 0.12 mm, brightness 60°, paint can resist 50kg impact.



#### Platform

Bar-type platform, smooth surface no welding scar, bearing 200KGS load.



#### **Head & Foot Board**

 $Stainless\,steel\,head\&foot\,board, removable.$ 



#### Crank

Chrome coated material, high strength. The end of the handle is covered with ABS, which is wear-resistant, long lasting.



## **NUMBER WIN**



+86 18021231901

- No. 35, Lehong Road · Zhangjiagang (Jiangsu) · China
- export@number-win.com
- www.number-win.com