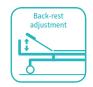

#### Technical parameters

| <ul><li>External size (LxWxH)</li></ul>  | 2000x1000x800 mm |
|------------------------------------------|------------------|
| <ul> <li>Mattress platform</li> </ul>    | 1900x900 mm      |
| <ul> <li>Back-rest adjustment</li> </ul> | 0-75° (±10°)     |
| Safe working load                        | 200 kgs          |