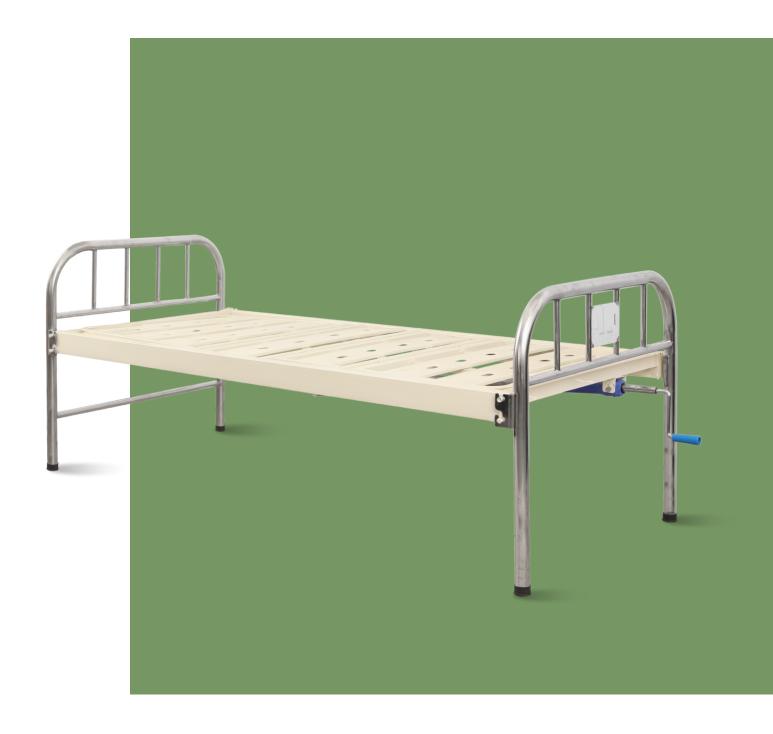

### MANUAL BED

#### Technical parameters

| <ul><li>External size (LxWxH)</li></ul>  | 2000x1000x800 mm |
|------------------------------------------|------------------|
| <ul> <li>Mattress platform</li> </ul>    | 1900x900 mm      |
| <ul> <li>Back-rest adjustment</li> </ul> | 0-75° (±10°)     |
| Safe working load                        | 200 kgs          |

#### Platform

Bar-type platform, smooth surface no welding scar, bearing 200KGS load.

#### **Head & Foot Board**

 $Stainless\,steel\,head\&foot\,board, removable.$ 

#### Crank

Chrome coated material, high strength. The end of the handle is covered with ABS, which is wear-resistant, long lasting.