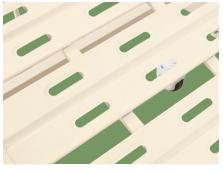

**Steels | Painting** Baosteel from Fortune Global 500. 11 Process epoxy painting, ASTM testing antibaterial, paint thickness 0.12 mm, brightness 60°, paint can resist 50kg impact.

**Platform** Bar-type platform, smooth surface no welding scar, bearing 200KGS load.