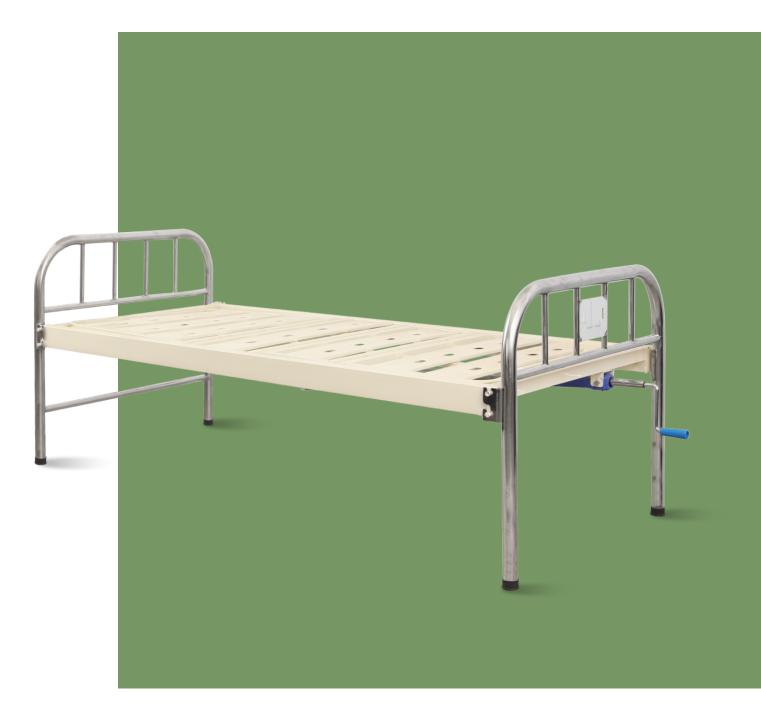

## NW101s MANUAL BED

# NW101s

#### Technical parameters

| External size (LxWxH)                 | 2000x1000x800 mm |
|---------------------------------------|------------------|
| <ul> <li>Mattress platform</li> </ul> | 1900x900 mm      |
| <ul> <li>Safe working load</li> </ul> | 200 kgs          |

**Steels | Painting** Baosteel from Fortune Global 500. 11 Process epoxy painting, ASTM testing antibaterial, paint thickness 0.12 mm, brightness 60°, paint can resist 50kg impact.

**Platform** Bar-type platform, smooth surface no welding scar, bearing 200KGS load.

Head & Foot Board Stainless steel head&foot board, removable.

#### Crank

Chrome coated material, high strength. The end of the handle is covered with ABS, which is wear-resistant, long lasting.