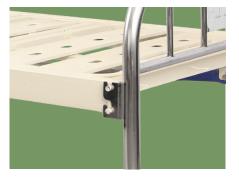

**Steels | Painting** Baosteel from Fortune Global 500. 11 Process epoxy painting, ASTM testing antibaterial, paint thickness 0.12 mm, brightness 60°, paint can resist 50kg impact.

**Platform** Bar-type platform, smooth surface no welding scar, bearing 200KGS load.