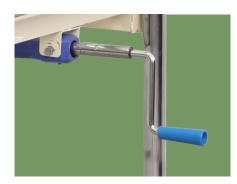

#### Crank

Chrome coated material, high strength. The end of the handle is covered with ABS, which is wear-resistant, long lasting.