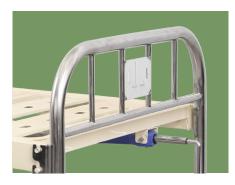

Head & Foot Board Stainless steel head&foot board, removable.

#### Crank

Chrome coated material, high strength. The end of the handle is covered with ABS, which is wear-resistant, long lasting.