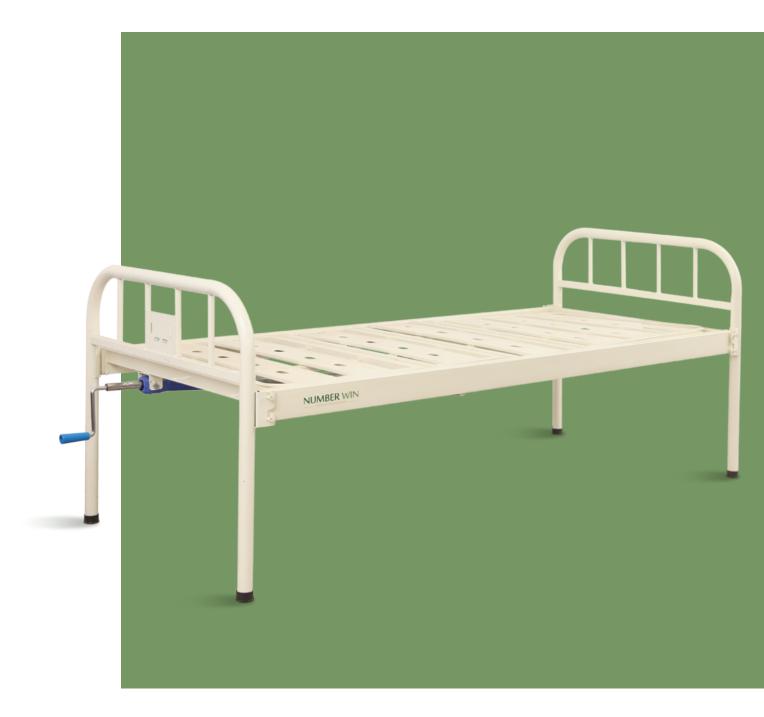

## NW100s MANUAL BED

# NW100s

#### Technical parameters

| External size (LxWxH) | 1985*900*550mm |
|-----------------------|----------------|
| Mattress platform     | 1900x900 mm    |
| Back-rest adjustment  | 0-75° (±10°)   |
| Safe working load     | 200 kgs        |

### Technical configuration

| ☑ Manual crank | 1pc |
|----------------|-----|
|                |     |