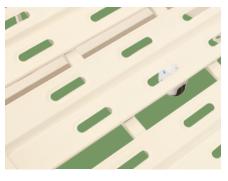

#### Steels | Painting

Baosteel from Fortune Global 500. 11 Process epoxy painting, ASTM testing antibaterial, paint thickness 0.12 mm, brightness 60°, paint can resist 50kg impact.

**Platform** Bar-type platform, smooth surface no welding scar, bearing 200KGS load.