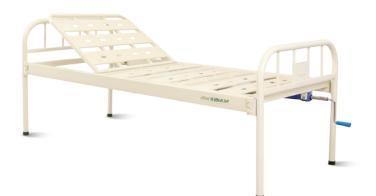

## NW100s MANUAL BED

# NW100s

### FEATURES AND HIGHLIGHTS

#### Technical parameters

| External size (LxWxH) | 1985*900*550mm |
|-----------------------|----------------|
| Mattress platform     | 1900x900 mm    |
| Back-rest adjustment  | 0-75° (±10°)   |
| Safe working load     | 200 kgs        |

### Technical configuration

| ☑ Manual crank | 1pc |
|----------------|-----|
|                |     |

#### Steels | Painting

Baosteel from Fortune Global 500. 11 Process epoxy painting, ASTM testing antibaterial, paint thickness 0.12 mm, brightness 60°, paint can resist 50kg impact.

**Platform** Bar-type platform, smooth surface no welding scar, bearing 200KGS load.

Head & Foot Board Powder coated steel head&foot board, removable.